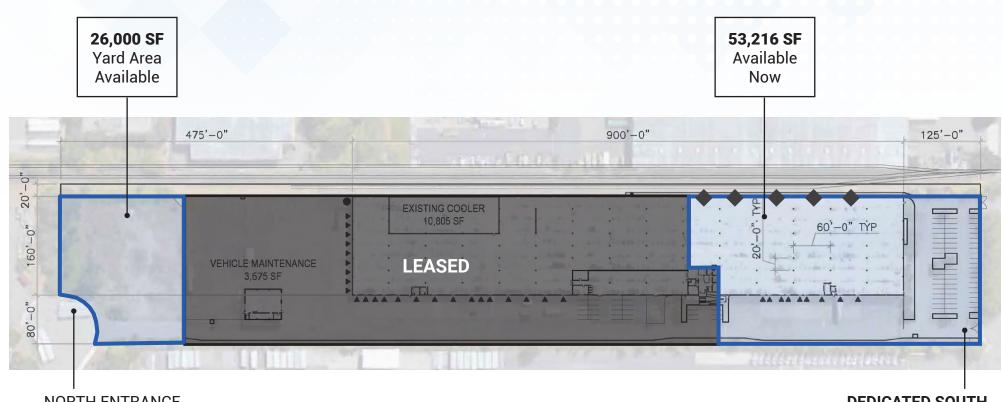

#### **FOR LEASE**

53,216 SF AVAILABLE & 26,000 SF OF YARD

#### **PROPERTY HIGHLIGHTS**

| Total SF             | Approximately 53,216 SF warehouse space with existing restrooms in place for immediate occupancy. Office is BTS.              |
|----------------------|-------------------------------------------------------------------------------------------------------------------------------|
| Yard Area            | Approximately 26,000 SF (0.6 acres) of yard area.                                                                             |
| Loading              | 9 Dock High Doors. 5 Rail Doors.                                                                                              |
| Power                | 600 amp circuit.                                                                                                              |
| Clear Height         | ±22'                                                                                                                          |
| Rail                 | Rail served.                                                                                                                  |
| Location             | Last Mile location with rapid freeway access to I-5, I-405 and SR-167.                                                        |
| Building<br>Upgrades | Ownership has completed extensive renovations including roof, capital repairs and maintenance, seismic retrofit, landscaping, |

#### **SITE PLAN**

NORTH ENTRANCE

- ▲ Dock-High Door
- Oversized Grade-Level Door

Rail Door

DEDICATED SOUTH ENTRANCE OFF OF SW 34TH STREET