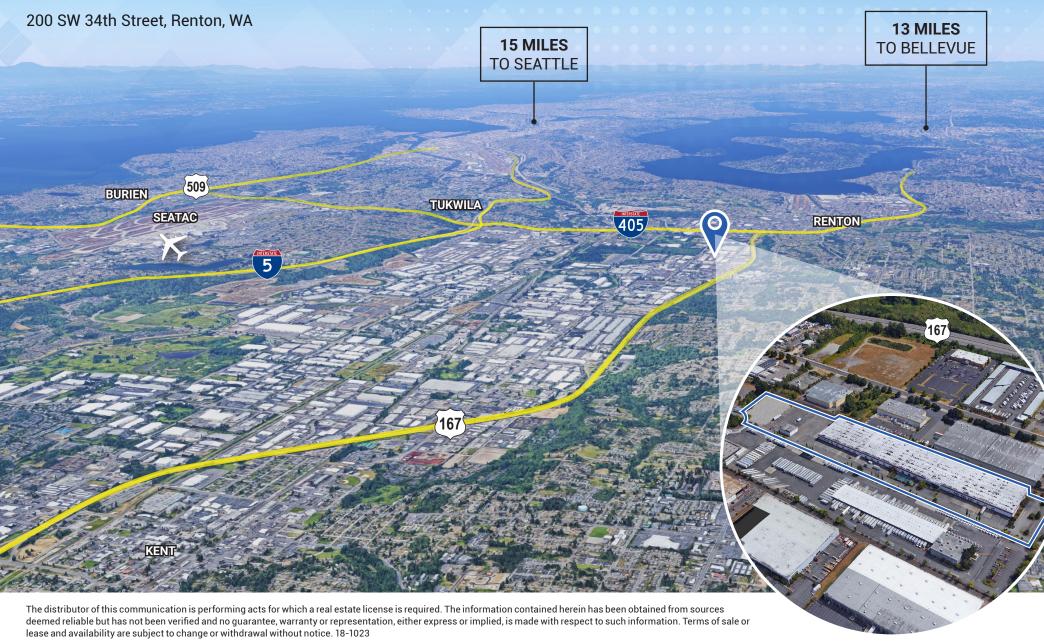

#### **PROPERTY HIGHLIGHTS**

| Total SF             | Approximately 53,216 SF warehouse space with existing restrooms in place for immediate occupancy. Office is BTS.              |
|----------------------|-------------------------------------------------------------------------------------------------------------------------------|
| Yard Area            | Approximately 26,000 SF (0.6 acres) of yard area.                                                                             |
| Loading              | 9 Dock High Doors. 5 Rail Doors.                                                                                              |
| Power                | 600 amp circuit.                                                                                                              |
| Clear Height         | ±22'                                                                                                                          |
| Rail                 | Rail served.                                                                                                                  |
| Location             | Last Mile location with rapid freeway access to I-5, I-405 and SR-167.                                                        |
| Building<br>Upgrades | Ownership has completed extensive renovations including roof, capital repairs and maintenance, seismic retrofit, landscaping, |