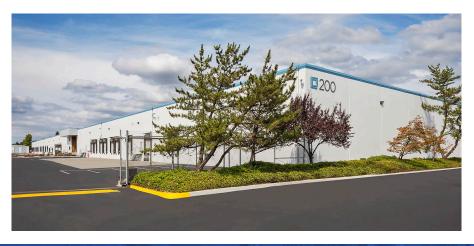

#### **PROPERTY HIGHLIGHTS**

| Total SF             | Approximately 53,216 SF warehouse space with existing restrooms in place for immediate occupancy. Office is BTS.              |
|----------------------|-------------------------------------------------------------------------------------------------------------------------------|
| Yard Area            | Approximately 26,000 SF (0.6 acres) of yard area.                                                                             |
| Loading              | 9 Dock High Doors. 5 Rail Doors.                                                                                              |
| Power                | 600 amp circuit.                                                                                                              |
| Clear Height         | ±22'                                                                                                                          |
| Rail                 | Rail served.                                                                                                                  |
| Location             | Last Mile location with rapid freeway access to I-5, I-405 and SR-167.                                                        |
| Building<br>Upgrades | Ownership has completed extensive renovations including roof, capital repairs and maintenance, seismic retrofit, landscaping, |