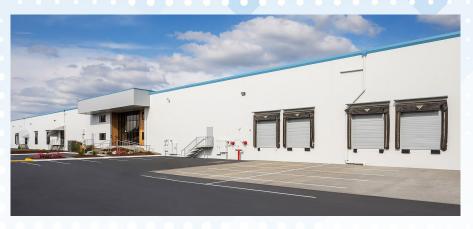

#### **PROPERTY HIGHLIGHTS**

| Total SF             | Approximately 53,216 SF warehouse space with existing restrooms in place for immediate occupancy. Office is BTS.              |
|----------------------|-------------------------------------------------------------------------------------------------------------------------------|
| Yard Area            | Approximately 26,000 SF (0.6 acres) of yard area.                                                                             |
| Loading              | 9 Dock High Doors. 5 Rail Doors.                                                                                              |
| Power                | 600 amp circuit.                                                                                                              |
| Clear Height         | ±22'                                                                                                                          |
| Rail                 | Rail served.                                                                                                                  |
| Location             | Last Mile location with rapid freeway access to I-5, I-405 and SR-167.                                                        |
| Building<br>Upgrades | Ownership has completed extensive renovations including roof, capital repairs and maintenance, seismic retrofit, landscaping, |