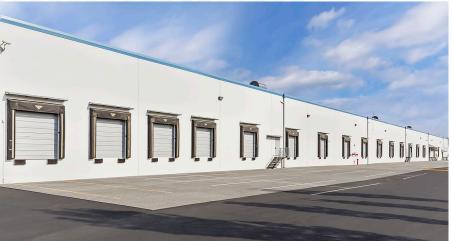

#### **PROPERTY HIGHLIGHTS**

| Total SF             | Approximately 53,216 SF warehouse space with existing restrooms in place for immediate occupancy. Office is BTS.              |
|----------------------|-------------------------------------------------------------------------------------------------------------------------------|
| Yard Area            | Approximately 26,000 SF (0.6 acres) of yard area.                                                                             |
| Loading              | 9 Dock High Doors. 5 Rail Doors.                                                                                              |
| Power                | 600 amp circuit.                                                                                                              |
| Clear Height         | ±22'                                                                                                                          |
| Rail                 | Rail served.                                                                                                                  |
| Location             | Last Mile location with rapid freeway access to I-5, I-405 and SR-167.                                                        |
| Building<br>Upgrades | Ownership has completed extensive renovations including roof, capital repairs and maintenance, seismic retrofit, landscaping, |