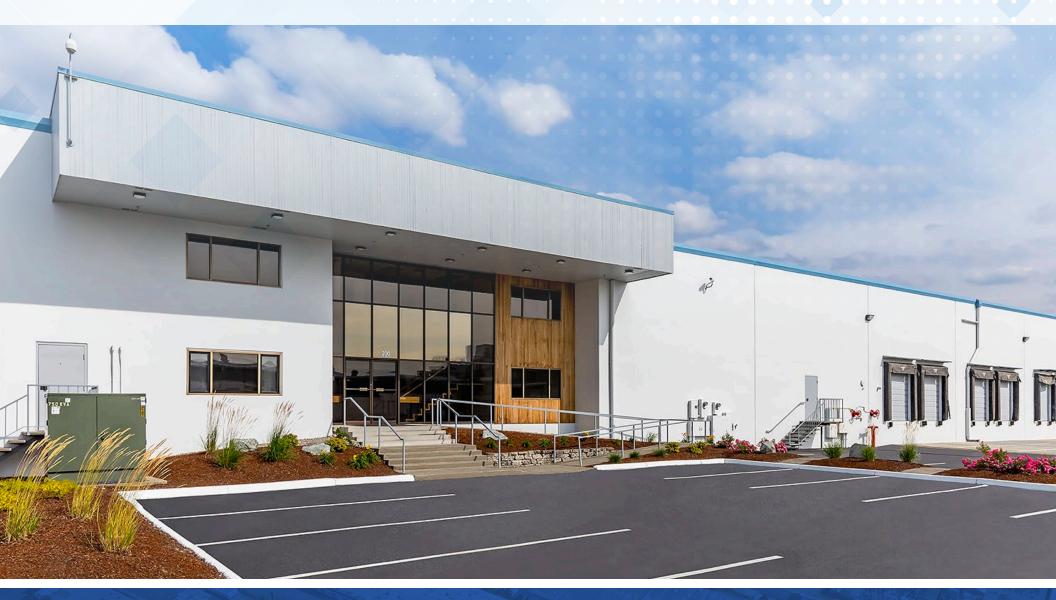

#### **FOR LEASE**

53,216 SF AVAILABLE & 26,000 SF OF YARD

# **LBA LOGISTICS RENTON**

200 SW 34TH STREET, RENTON, WA

#### **PROPERTY HIGHLIGHTS**

| Total SF             | Approximately 53,216 SF warehouse space with existing restrooms in place for immediate occupancy. Office is BTS.              |
|----------------------|-------------------------------------------------------------------------------------------------------------------------------|
| Yard Area            | Approximately 26,000 SF (0.6 acres) of yard area.                                                                             |
| Loading              | 9 Dock High Doors. 5 Rail Doors.                                                                                              |
| Power                | 600 amp circuit.                                                                                                              |
| Clear Height         | ±22'                                                                                                                          |
| Rail                 | Rail served.                                                                                                                  |
| Location             | Last Mile location with rapid freeway access to I-5, I-405 and SR-167.                                                        |
| Building<br>Upgrades | Ownership has completed extensive renovations including roof, capital repairs and maintenance, seismic retrofit, landscaping, |