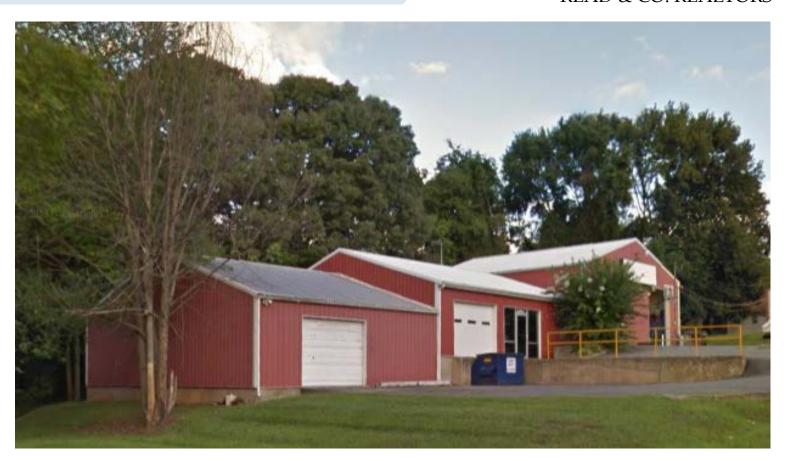

# 3000 Lennox St. | Lynchburg, VA

#### **PROPERTY OVERVIEW**

Approximately 2,800 Sq. Ft. of office/warehouse space in Lynchburg, VA. Features include:

- (1) 10'W x 8' H Drive-In
- (2) 8'W x 8' H Dock High

200 Amp 3 Phase power. Well & Septic. Office & warehouse heated & cooled with heat pumps. Lower two spaces currently available for lease.

## **DETAILS**

BUILDING SIZE: 4,660 Sq. Ft. ±

AVAILABLE SPACE: 1,200 Sq. Ft. ± (Warehouse)

1,600 Sq. Ft. ± (Office/Warehouse)

RENTAL RATE: \$6.00/Sq. Ft.

**FEATURES:** - 200 Amp 3 Phase Power

- Heated & Cooled- 9'-14' Eave Height- Well & Septic