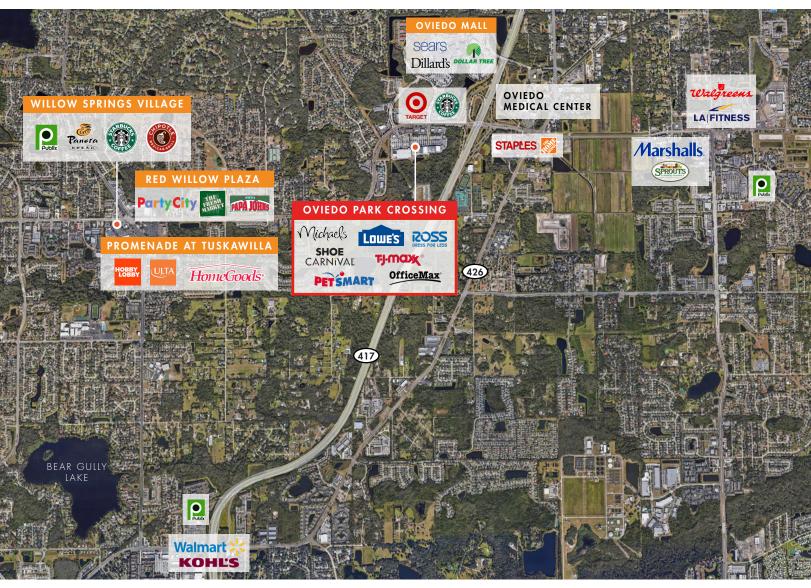

### **MARKET AERIAL**

| DEMOGRAPHICS        | 1 MILE    | 3 MILES   | 5 MILES   |
|---------------------|-----------|-----------|-----------|
| 2020 EST. POP       | 3,961     | 68,566    | 187,224   |
| 2020 EST. TOTAL HH  | 1,449     | 25,975    | 69,160    |
| 2020 AVG HH INCOME  | \$124,681 | \$107,429 | \$90,918  |
| 2020 AVG HOME VALUE | \$321,243 | \$302,081 | \$268,249 |
| MEDIAN AGE          | 40.8      | 39.7      | 37.0      |