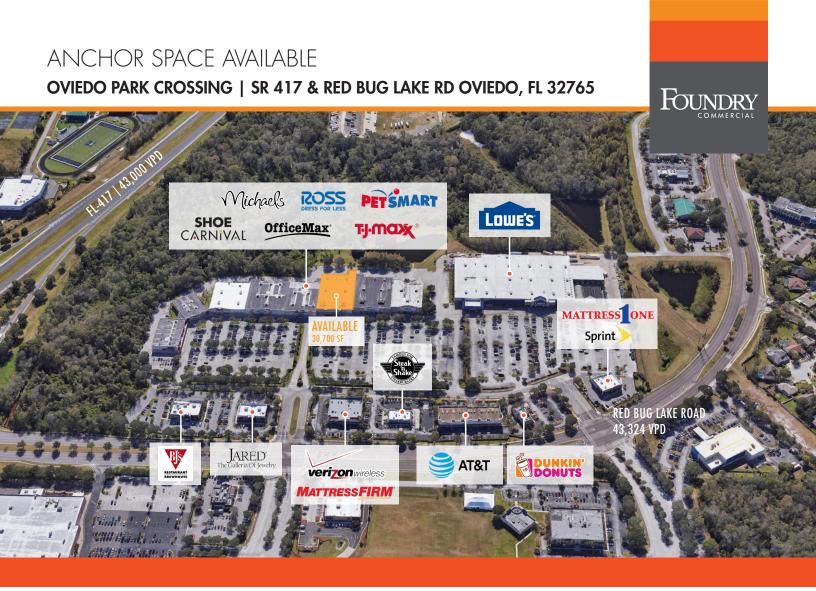

## **PROPERTY FEATURES**

- Anchor Space Available | 30,700 SF
- Exceptional opportunity to join Oviedo's major power center in the market—Oviedo Park Crossing.
- Be apart of the most visited power center in the Market along with anchor tenants: Lowe's, TJMaxx, Ross, Michaels and more!
- 321,249 retail power center located on Red Bug Lake Rd. and SR 417
- Two signalized entrances
- Pylon signage
- Located across the street from Oviedo Mall, the areas dominant regional mall.
- Traffic counts over 43,000 VPD on FL State Rd 417 and 43,324 VPD on Red Bug Lake Rd.

# ANCHOR SPACE AVAILABLE OVIEDO PARK CROSSING | SR 417 & RED BUG LAKE RD OVIEDO, FL 32765