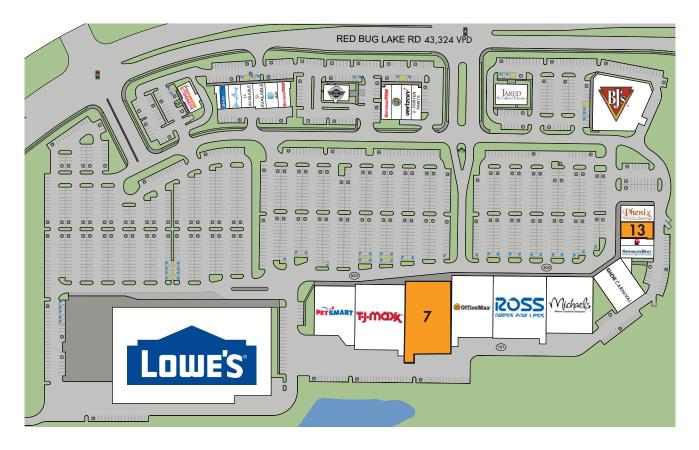

### **SITE PLAN**

#### TENANT INDEX

|     | TENANT                                  | SIZE (SF)  |
|-----|-----------------------------------------|------------|
|     |                                         |            |
| 1   | Office Max                              | 23,450 SF  |
| 2   | Ross Dress for Less                     | 29,997 SF  |
| 3   | Michaels                                | 23,732 SF  |
| 4   | Shoe Carnival                           | 13,000 SF  |
| 5   | PetSmart                                | 19,533 SF  |
| 6   | T.J.Maxx                                | 30,000 SF  |
| 7   | Available                               | 30,700 SF  |
| 11  | Phenix Salon Suites                     | 5,000 SF   |
| 13  | Lease Pending                           | 5,000 SF   |
| 17  | Sally Beauty Supply                     | 2,000 SF   |
| 19  | America's Best Contacts &<br>Eyeglasses | 3,800 SF   |
| U-A | Lowe's                                  | 135,037 SF |