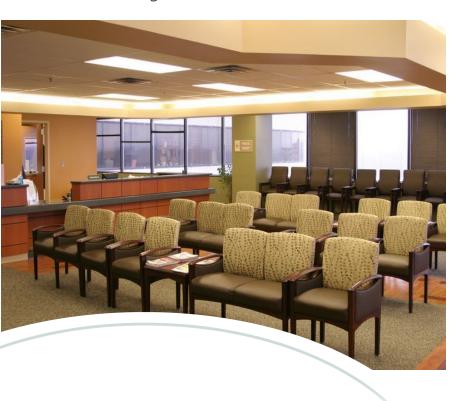

### **Property Overview**

**Property** 

The space consists of 15,038 square feet of finished medical space with 11 exam rooms, 2 nurses stations, a reception/scheduling area, a large waiting room, X-Ray room, 3 surgery scheduling rooms, consultation offices, open rehabilitation area, conference room, large break room, multiple file rooms, 5 doctors offices and an area currently configured for 12 support cubicles.