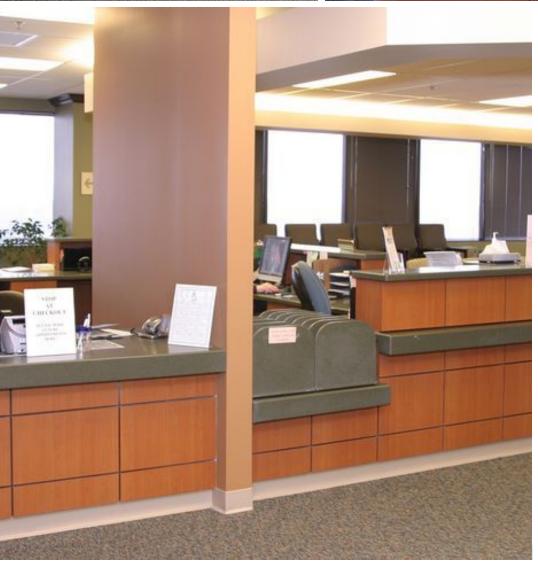

### **Property Overview**

**Property** 

The space consists of 15,038 square feet of finished medical space with 11 exam rooms, 2 nurses stations, a reception/scheduling area, a large waiting room, X-Ray room, 3 surgery scheduling rooms, consultation offices, open rehabilitation area, conference room, large break room, multiple file rooms, 5 doctors offices and an area currently configured for 12 support cubicles.

#### **Additional Photos**