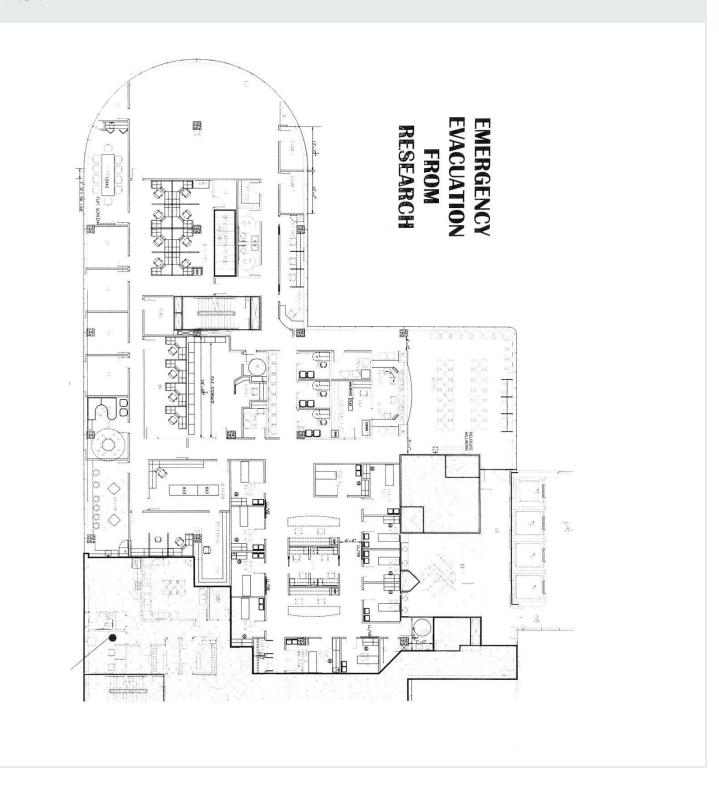

ation offices, open rehabilitation area, conference room, large break room, multiple file rooms, 5 doctors offices and an area currently configured for 12 support cubicles.

Location

The space is located on the 9th floor of the St. Thomas Medical Plaza East Tower with direct access to the St. Thomas Hospital in the Belle Meade area of Nashville, Tennessee. The building consists of multiple medical tenants and is located in close proximity to restaurants and other amenities.

Presented by

STAN SNIPES, CCIM 615.297.4999 stan.snipes@svn.com DAVID W. CREED, JR. 615.297.4999 david.creed@svn.com

## For Sublease: Finished Medical Office Space





# For Sublease: Finished Medical Office Space

#### **Additional Photos**









## For Sublease: Finished Medical Office Space

#### Floor Plan