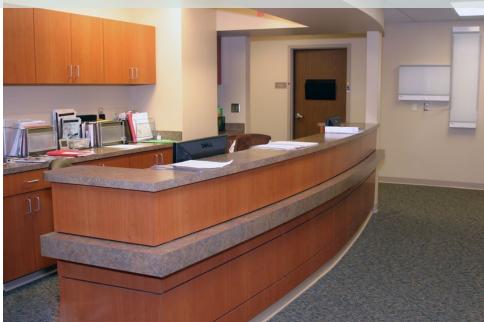

### **Property Overview**

**Property** 

The space consists of 15,038 square feet of finished medical space with 11 exam rooms, 2 nurses stations, a reception/scheduling area, a large waiting room, X-Ray room, 3 surgery scheduling rooms, consultation offices, open rehabilitation area, conference room, large break room, multiple file rooms, 5 doctors offices and an area currently configured for 12 support cubicles.

#### **Additional Photos**