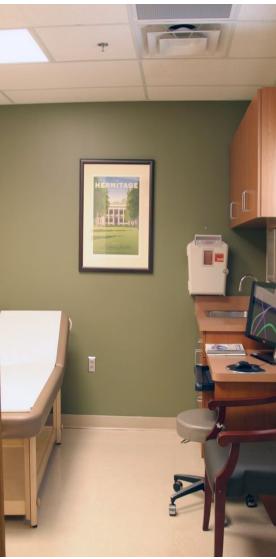

### **Property Overview**

**Property** 

The space consists of 15,038 square feet of finished medical space with 11 exam rooms, 2 nurses stations, a reception/scheduling area, a large waiting room, X-Ray room, 3 surgery scheduling rooms, consultation offices, open rehabilitation area, conference room, large break room, multiple file rooms, 5 doctors offices and an area currently configured for 12 support cubicles.

#### **Additional Photos**