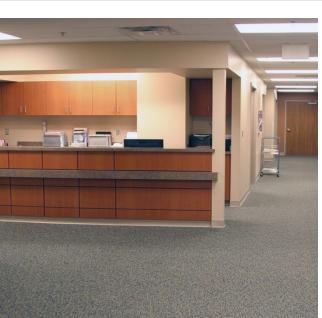

### **Property Overview**

**Property** 

The space consists of 15,038 square feet of finished medical space with 11 exam rooms, 2 nurses stations, a reception/scheduling area, a large waiting room, X-Ray room, 3 surgery scheduling rooms, consultation offices, open rehabilitation area, conference room, large break room, multiple file rooms, 5 doctors offices and an area currently configured for 12 support cubicles.

#### **Additional Photos**