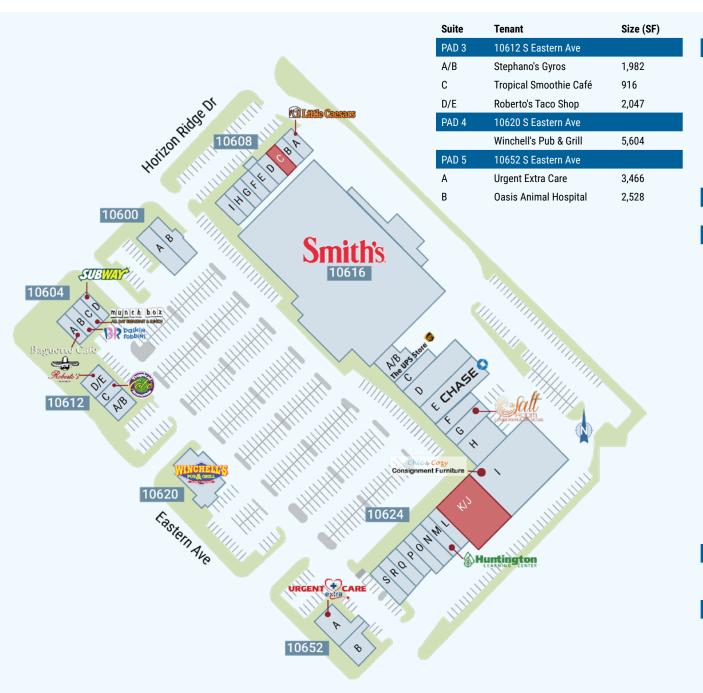

### **Horizon Marketplace**

### SEC Horizon Ridge Pkwy & Eastern Ave Henderson, NV 89052

| Suite   | Tenant                     | Size (SF) |
|---------|----------------------------|-----------|
| In-line | 10608 S Eastern Ave        |           |
| Α       | Little Caesars Pizza       | 1,487     |
| В       | Michael's Shoe Repair      | 913       |
| С       | AVAILABLE                  | 884       |
| D/E     | America First Credit Union | 2,201     |
| F       | Village Barber             | 1,101     |
| G       | Allstate Insurance         | 1,102     |
| H/I     | Summerlin Vision Center    | 2,206     |
| MAJOR   | 10616 S Eastern Ave        |           |
|         | Smiths                     | 64,643    |
| In-line | 10624 S Eastern Ave        |           |
| A/B     | The UPS Store              | 2,401     |
| С       | Sun Valley Wireless        | 1,946     |
| D       | Midnite Mattress           | 4,802     |
| E       | Chase Bank                 | 4,138     |
| F       | New Horizon Nails & Spa    | 1,976     |
| G       | The Salt Room              | 1,924     |
| Н       | My Place Salon             | 3,418     |
| 1       | Chic & Cozy                | 13,557    |
| J/K     | AVAILABLE                  | 9,298     |
| L       | Flowers of the Field       | 1,645     |
| М       | Huntington Learning Center | 1,636     |
| N       | Moore Family Dentistry     | 1,587     |
| 0       | CBD Exclusively            | 1,553     |
| Р       | Expedia Travel             | 1,430     |
| Q       | Ideal Chiropractic         | 1,416     |
| R/S     | DIY Poki Bowl              | 2,794     |
| PAD 1   | 10600 S Eastern Ave        |           |
| Α       | Advent Cleaners            | 1,885     |
| B/C     | Jewel Trendz               | 1,485     |
| PAD 2   | 10604 S Eastern Ave        |           |
| Α       | Baguette Cafe              | 1,323     |
| В       | Baskin Robbins             | 1,192     |
| С       | Munchbox                   | 1,157     |
| D       | Subway                     | 1,322     |