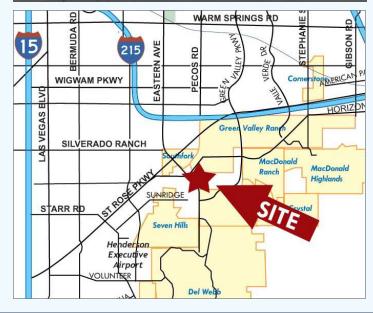

## **Horizon Marketplace**

SEC Horizon Ridge Pkwy & Eastern Ave Henderson, NV 89052

### FOR LEASE 884 - 9,298 SF

- · High volume Smith's grocery
- Serving the master planned communities of Anthem, MacDonald Ranch, and Seven Hills
- Area retailers include Lowe's, Trader Joe's, Target, Marshalls, Petsmart

**Size** 8.66 ACRES **APN** 177-25-803-006

**Zoning** Community Commercial (CC)

Source: SitesUSA 2020

#### **Traffic Counts**

Eastern Ave - 48,000 VPD

Horizon Ridge Pkwy - 25,300 VPD Source: ESRI 2019

SHOPPING CENTER RETAILERS