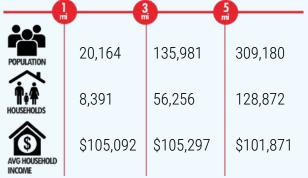

**Size** 8.66 ACRES **APN** 177-25-803-006

**Zoning** Community Commercial (CC)

Source: SitesUSA 2020

#### **Traffic Counts**

Eastern Ave - 48,000 VPD

Horizon Ridge Pkwy - 25,300 VPD Source: ESRI 2019

SHOPPING CENTER RETAILERS