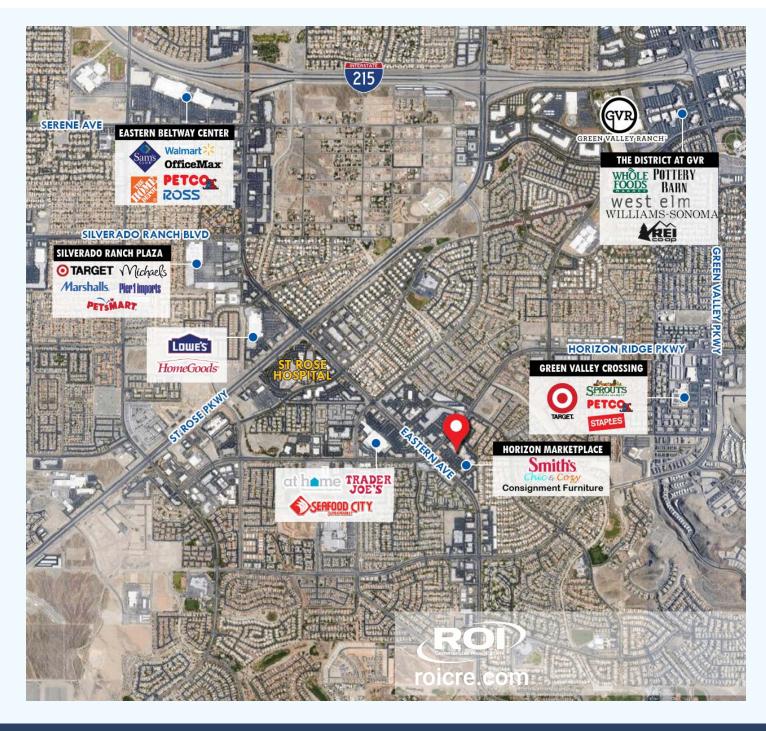

# **Horizon Marketplace**

SEC Horizon Ridge Pkwy & Eastern Ave Henderson, NV 89052

### FOR LEASE 884 - 9,298 SF

- · High volume Smith's grocery
- Serving the master planned communities of Anthem, MacDonald Ranch, and Seven Hills
- Area retailers include Lowe's, Trader Joe's, Target, Marshalls, Petsmart

#### **Traffic Counts**

Eastern Ave - 48,000 VPD

Horizon Ridge Pkwy - 25,300 VPD Source: ESRI 2019

SHOPPING CENTER RETAILERS