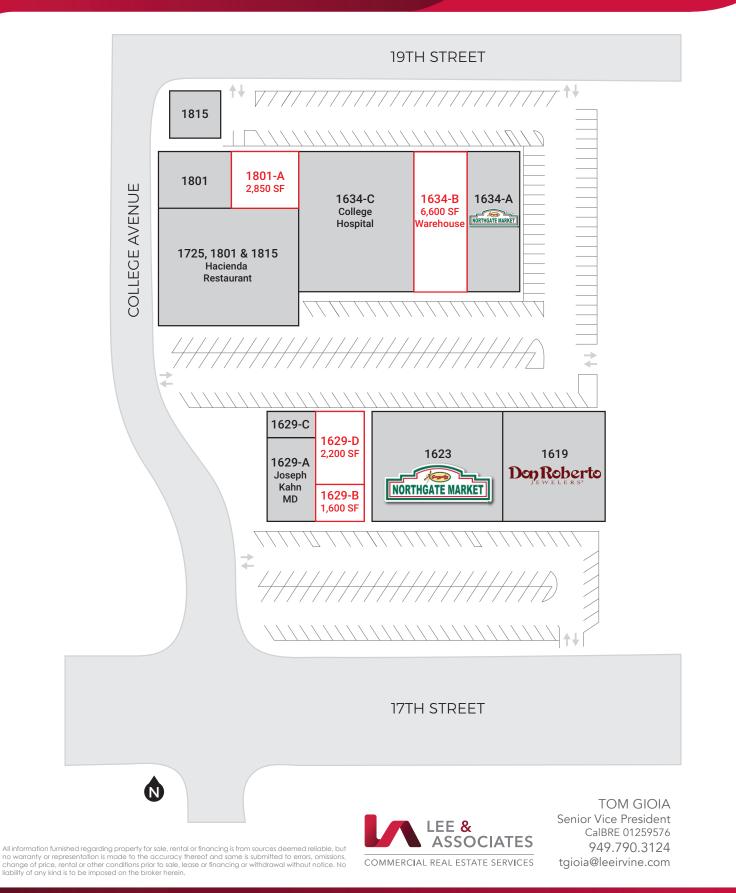

| Office:    | 1629 Unit B:<br>1629 Unit D:<br>1801 Unit A: | 2,200 SF             |
|------------|----------------------------------------------|----------------------|
| Warehouse: | 1634 Unit B:                                 | 6,600 SF (20' Clear) |