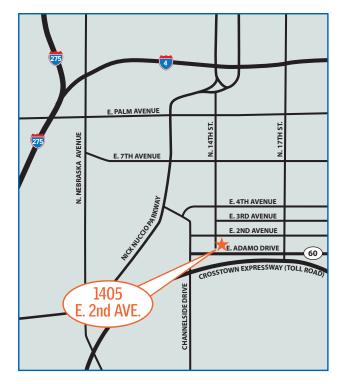

# 24,400 Sq. Ft. Warehouse with Cooler/Freezer Space FOR LEASE 50% Off Rent for 6-Months

### 1405 E. 2nd Avenue • Tampa, FL 33605



## **Industrial Property Group, Inc.**

Licensed Real Estate Broker

2202 N. Westshore Blvd. • Suite 200 • Tampa, FL 33607

RENTABLE AREA: WAREHOUSE: OFFICE: FREEZER/COOLER: FREE MEZZANINE: LOADING:

POWER: CLEAR HEIGHT: SPRINKLERED: CONSTRUCTION: LEASE RATE: 24,400 Sq. Ft. 13,939 Sq. Ft. 3,774 Sq. Ft. 6,687 Sq. Ft. 8,227 Sq. Ft. 2 Truck Wells 5 Grade Level Doors 3 Phase 12' to 25' Yes Concrete Block/Masonry \$1.95 NNN

#### \*DISCLAIMERS:

Lease must be fully executed by 6/30/12 5-Year Lease Term Minimum Equates to \$0.98/NNN rental rate for initial 6-months of term

FOR MORE INFORMATION CONTACT:

LONNIE D. HOMENUK Cell: 813.220.9985 Ionnie@capoindustrial.com www.tampaindustrialrealestate.net

JEFF LAMM Cell: 813.300.5266 jeff@capoindustrial.com

No warranty or representation, expressed