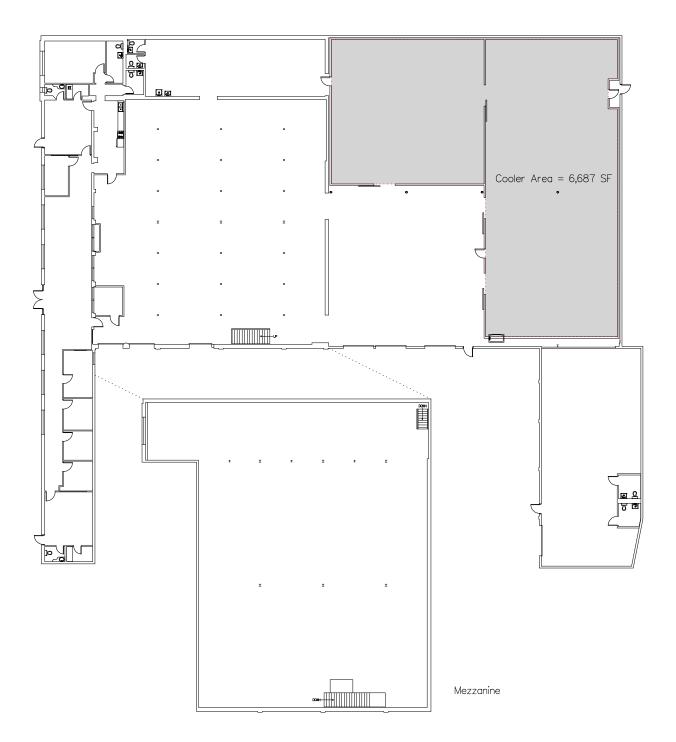

## **Industrial Property Group, Inc.**

Licensed Real Estate Broker

2202 N. Westshore Blvd. • Suite 200 • Tampa, FL 33607

RENTABLE AREA: WAREHOUSE: OFFICE: FREEZER/COOLER: FREE MEZZANINE: LOADING:

POWER: CLEAR HEIGHT: SPRINKLERED: CONSTRUCTION: LEASE RATE: 24,400 Sq. Ft. 13,939 Sq. Ft. 3,774 Sq. Ft. 6,687 Sq. Ft. 8,227 Sq. Ft. 2 Truck Wells 5 Grade Level Doors 3 Phase 12' to 25' Yes Concrete Block/Masonry \$1.95 NNN