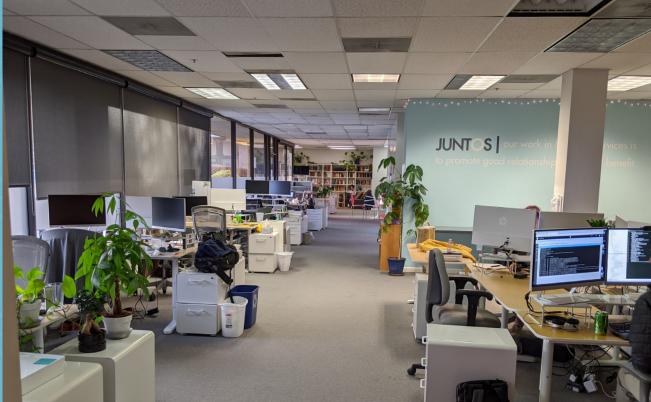

#### Unit Includes:

- Private Offices
- **Conference Rooms**
- Private Restrooms
- Thirteen (13) Exclusive Secured Parking Spaces at Rear
- Common Area Restrooms
- Sprinklers Throughout

Ground Floor of Building is Commercial Condominiums, Balance is Residential Condominiums

Currently Entirely Leased to Juntos through December 31, 2020 at approximately 102, 103) (Rent shall increase approximately 3% January 1, 2020. No Extension Options)

Investment and/or Owner-User Opportunity (i.e. Three Commercial Units)