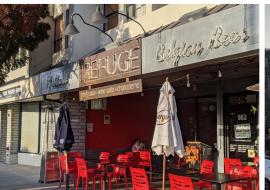

## LOCATION highlights

Great Laurel Street Location

Surrounded by Numerous Nearby Tenants Including Fidelity Title Insurance, Refuge, Rustic House, The Office, Starbucks, Ozuma, Trader Joes, Home Depot, and Chase Bank