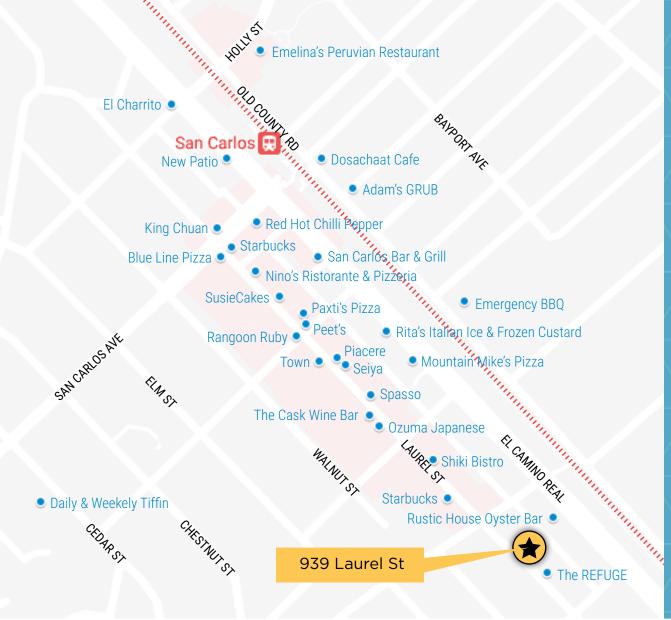

## LOCATION highlights

Great Laurel Street Location

Surrounded by Numerous Nearby Tenants Including Fidelity Title Insurance, Refuge, Rustic House, The Office, Starbucks, Ozuma, Trader Joes, Home Depot, and Chase Bank

Only 0.6 Miles to San Carlos Caltrain Station