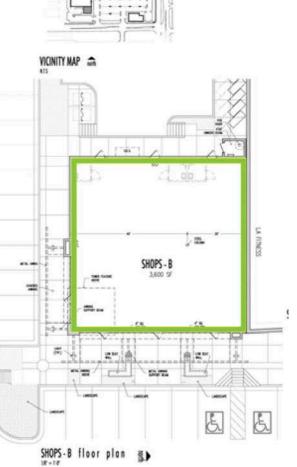

## PRIME MALL-AREA RESTAURANT PADS & SHOP SPACE

- + Join LA Fitness/Texas Roadhouse anchors
- + At signalized intersection to Park Place Mall entry
- + Great retail opportunity
  - 1-2 Restaurant Pads on Wilmot/Park Place.
  - <u>Planned New Shop Space</u> next to LA Fitness. Sizes from approximately  $\pm 1,200$  to  $\pm 3,600$ SF. Shop Rents: \$30-35/SF, NNN

## SHOPS B SITE PLAN