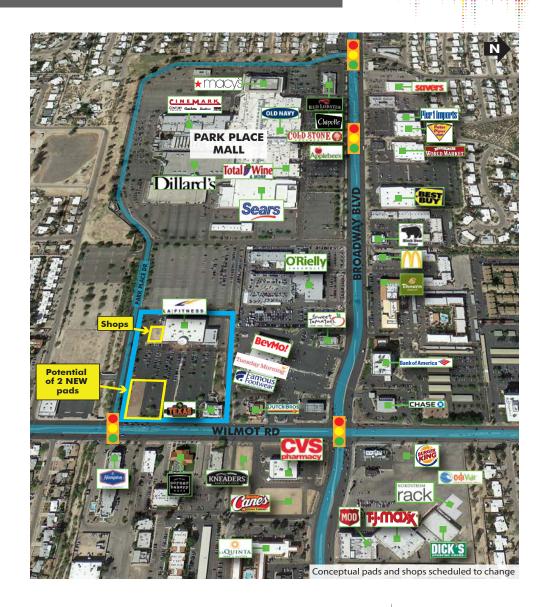

## PRIME MALL-AREA RESTAURANT PADS & SHOP SPACE

- + Join LA Fitness/Texas Roadhouse anchors
- + At signalized intersection to Park Place Mall entry
- + Great retail opportunity
  - 1-2 Restaurant Pads on Wilmot/Park Place.
  - <u>Planned New Shop Space</u> next to LA Fitness. Sizes from approximately  $\pm 1,200$  to  $\pm 3,600$ SF. Shop Rents: \$30-35/SF, NNN

### N

Conceptual pads and shops scheduled to change. Plan not to scale.