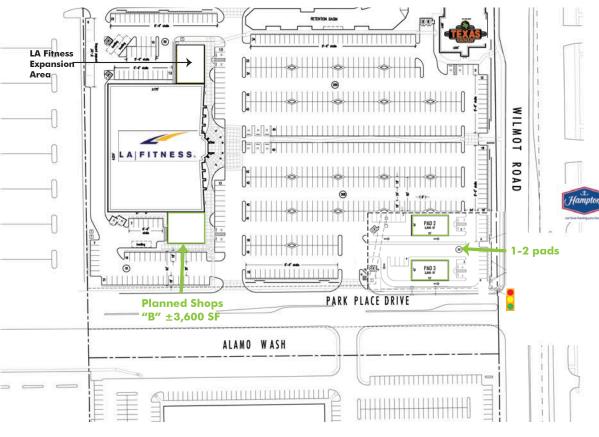

## PRIME MALL-AREA RESTAURANT PADS & SHOP SPACE

- + Join LA Fitness/Texas Roadhouse anchors
- + At signalized intersection to Park Place Mall entry
- + Great retail opportunity
  - 1-2 Restaurant Pads on Wilmot/Park Place.
  - <u>Planned New Shop Space</u> next to LA Fitness. Sizes from approximately  $\pm 1,200$  to  $\pm 3,600$ SF. Shop Rents: \$30-35/SF, NNN

### N

Conceptual pads and shops scheduled to change. Plan not to scale.

## SHOPS B SITE PLAN