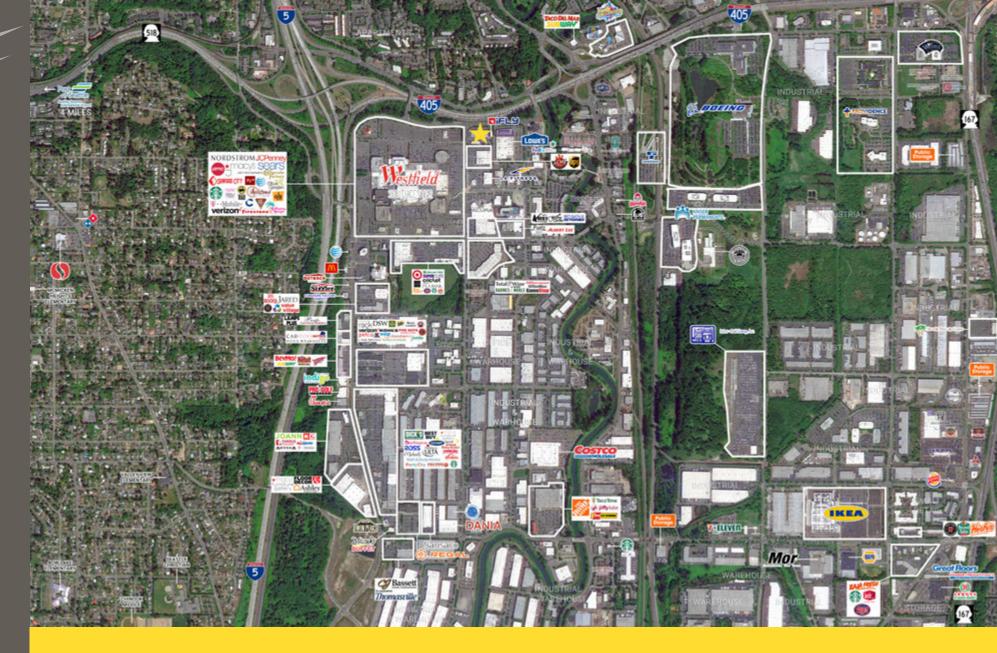

## 311 TUKWILA PARKWAY:

1,499 SF - 8,710 SF \$28-\$35 PSF, NNN

- Former Mattress Firm End Cap Available Space can be Demised
- NNN: \$6.75 PSF
- Great Location ~ Across the Street from Westfield Southcenter Mall
- Join: I Fly, Subway, Teriyaki, Benjamin Moore, Affluent Barbershop, and More!
- Located Just off I-405
- In the Same Block with Lowe's Home Improvement and ACME Bowling, Billiards, and Events

## SITE PLAN

Located moments from I-5 & I-405

Located 4 Miles from SeaTac

\$1,164,650,108
Taxable Retail Sales 2019

Located in the Heart of Puget Sound Retail

**TUKWILA, WA** is a great place to live and work. In addition to shopping, visitors can tour museums, catch a soccer game, go bowling, or even go indoor skydiving. Tukwila, is a great place for business with over 40,000 jobs. Tukwila is a retail powerhouse generating nearly \$2.1billion dollars in taxable retail sales in 2017.