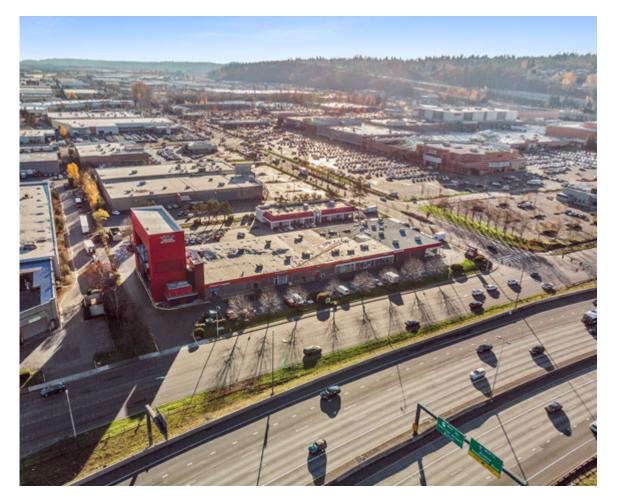

## SITE PLAN

Located moments from I-5 & I-405

Located 4 Miles from SeaTac

\$1,164,650,108
Taxable Retail Sales 2019

Located in the Heart of Puget Sound Retail

**TUKWILA, WA** is a great place to live and work. In addition to shopping, visitors can tour museums, catch a soccer game, go bowling, or even go indoor skydiving. Tukwila, is a great place for business with over 40,000 jobs. Tukwila is a retail powerhouse generating nearly \$2.1billion dollars in taxable retail sales in 2017.