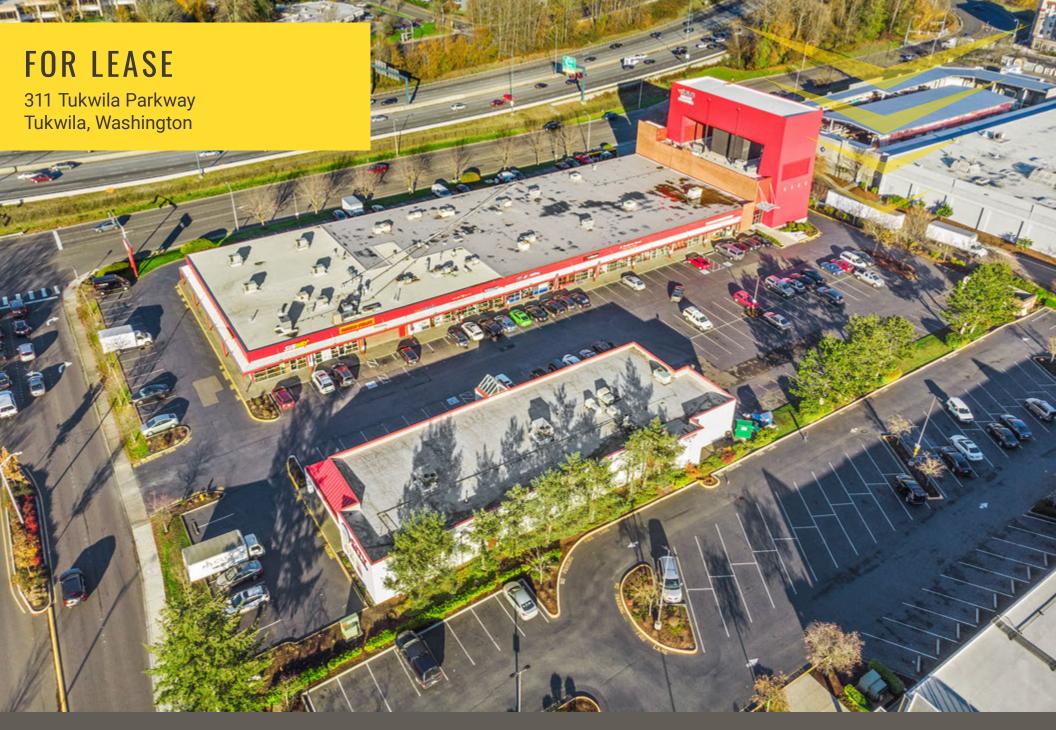

## 311 TUKWILA PARKWAY:

1,499 SF - 8,710 SF \$28-\$35 PSF, NNN

- Former Mattress Firm End Cap Available Space can be Demised
- NNN: \$6.75 PSF
- Great Location ~ Across the Street from Westfield Southcenter Mall
- Join: I Fly, Subway, Teriyaki, Benjamin Moore, Affluent Barbershop, and More!
- Located Just off I-405
- In the Same Block with Lowe's Home Improvement and ACME Bowling, Billiards, and Events