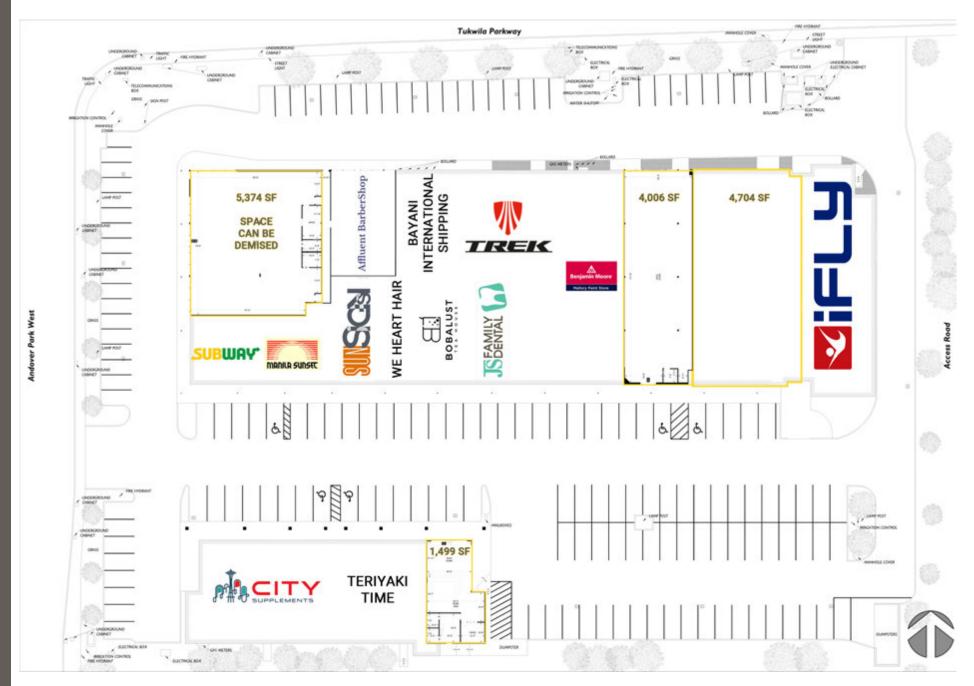

## 311 TUKWILA PARKWAY:

1,499 SF - 8,710 SF \$28-\$35 PSF, NNN

- Former Mattress Firm End Cap Available Space can be Demised
- NNN: \$6.75 PSF
- Great Location ~ Across the Street from Westfield Southcenter Mall
- Join: I Fly, Subway, Teriyaki, Benjamin Moore, Affluent Barbershop, and More!
- Located Just off I-405
- In the Same Block with Lowe's Home Improvement and ACME Bowling, Billiards, and Events

## SITE PLAN

Located moments from I-5 & I-405

Located 4 Miles from SeaTac

\$1,164,650,108
Taxable Retail Sales 2019

Located in the Heart of Puget Sound Retail

**TUKWILA, WA** is a great place to live and work. In addition to shopping, visitors can tour museums, catch a soccer game, go bowling, or even go indoor skydiving. Tukwila, is a great place for business with over 40,000 jobs. Tukwila is a retail powerhouse generating nearly \$2.1billion dollars in taxable retail sales in 2017.