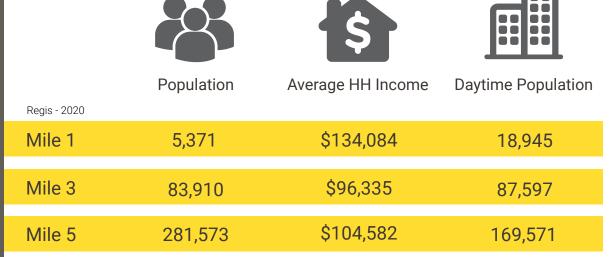

## SITE PLAN

Located moments from I-5 & I-405

Located 4 Miles from SeaTac

\$1,164,650,108
Taxable Retail Sales 2019

Located in the Heart of Puget Sound Retail

**TUKWILA, WA** is a great place to live and work. In addition to shopping, visitors can tour museums, catch a soccer game, go bowling, or even go indoor skydiving. Tukwila, is a great place for business with over 40,000 jobs. Tukwila is a retail powerhouse generating nearly \$2.1billion dollars in taxable retail sales in 2017.