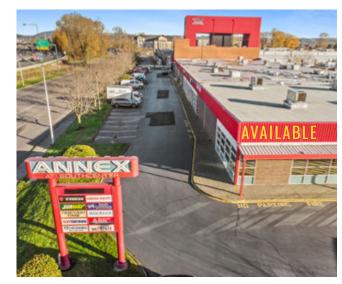

## 311 TUKWILA PARKWAY:

1,499 SF - 8,710 SF \$28-\$35 PSF, NNN

- Former Mattress Firm End Cap Available Space can be Demised
- NNN: \$6.75 PSF
- Great Location ~ Across the Street from Westfield Southcenter Mall
- Join: I Fly, Subway, Teriyaki, Benjamin Moore, Affluent Barbershop, and More!
- Located Just off I-405
- In the Same Block with Lowe's Home Improvement and ACME Bowling, Billiards, and Events