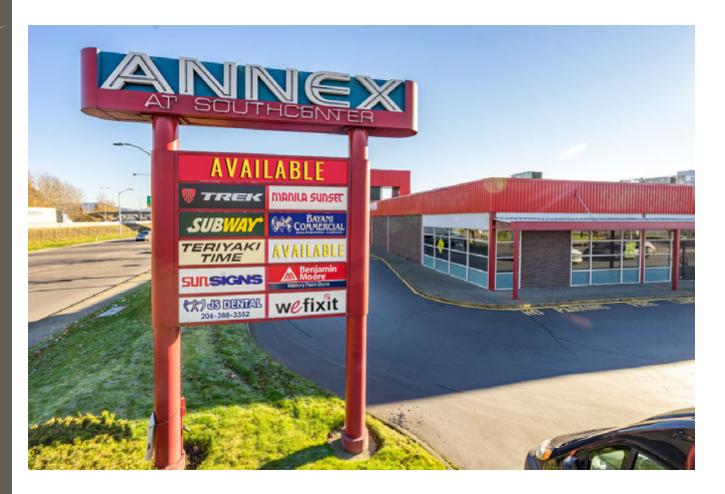

## 311 TUKWILA PARKWAY:

1,499 SF - 8,710 SF \$28-\$35 PSF, NNN

- Former Mattress Firm End Cap Available Space can be Demised
- NNN: \$6.75 PSF
- Great Location ~ Across the Street from Westfield Southcenter Mall
- Join: I Fly, Subway, Teriyaki, Benjamin Moore, Affluent Barbershop, and More!
- Located Just off I-405
- In the Same Block with Lowe's Home Improvement and ACME Bowling, Billiards, and Events