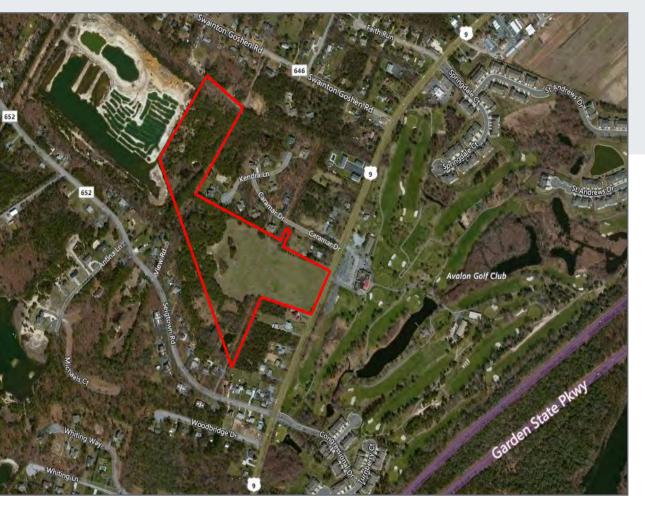

## 1419 Route 9 North

Middle Township, New Jersey

## **Property Description**

- 22.17± acre pad site
- Former 120 bed Eastern Shore Nursing Home. Building has been demolished
- Block 98, Lot 40
- Zoned: SR Suburban Residential
- Traffic Count 10.584 VPD
- Site is served by private water and septic
- Electricity and gas serviced by Atlantic Electric
- Phase I available upon execution of NDA

### **Location Information**

- Across the street from Avalon Golf Club
- Frontage on Route 9
- Near exit 13 of the Garden State Parkway
- Surrounded by residential subdivisions

21 Roland Avenue Mount Laurel NJ 08054 +1 856 234 9600