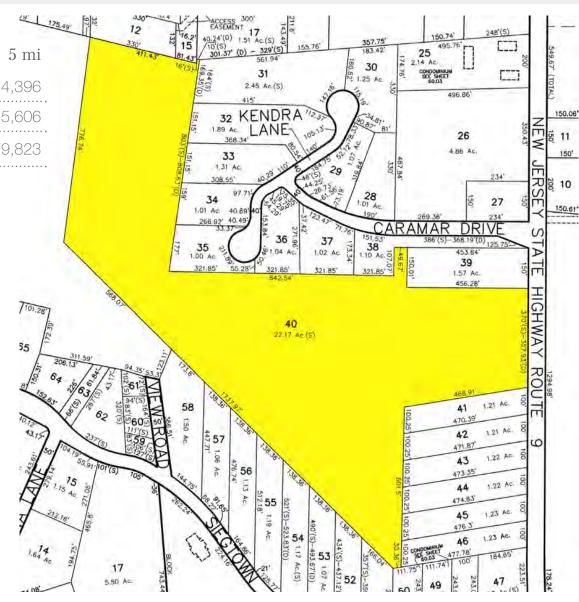

## **Property Description**

- 22.17± acre pad site
- Former 120 bed Eastern Shore Nursing Home. Building has been demolished
- Block 98, Lot 40
- Zoned: SR Suburban Residential
- Traffic Count 10.584 VPD
- Site is served by private water and septic
- Electricity and gas serviced by Atlantic Electric
- Phase I available upon execution of NDA

## Tax Map 1419 Route 9 N., Middle Twp., NJ

| Demographics               | 1 mi     | 3 mi     | 5 mi     |
|----------------------------|----------|----------|----------|
| Population                 | 952      | 3,777    | 14,396   |
| Households                 | 290      | 1,265    | 5,606    |
| Median<br>Household Income | \$88,207 | \$80,139 | \$79,823 |