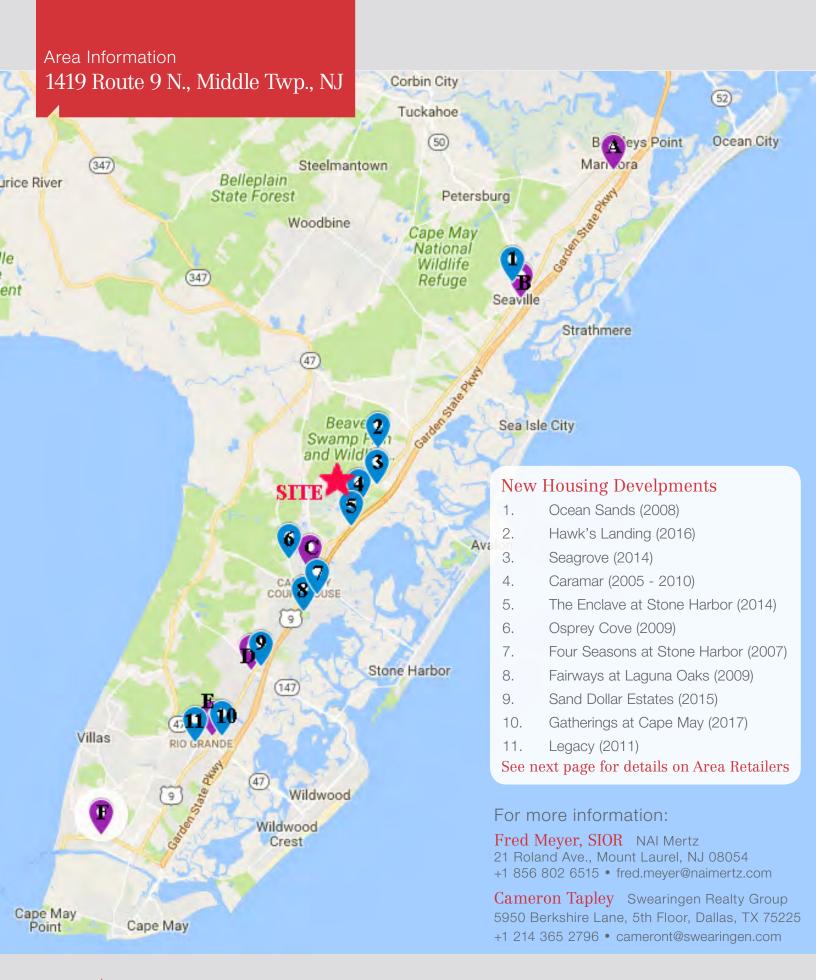

#### A - 4 W. Roosevelt Blvd.

- ShopRite
- Dollar General
- Burger King
- Dunkin Donuts
- CVS
- TD Bank

## B - Cedar Square Shopping Center

- Acme
- Dollar General
- Peeble's

#### C - 11 Court House S. Dennis Rd.

- Marshall's
- GNC
- Cape Regional Urgent Care
- Acme
- Home Goods
- Pier 1 Imports
- TJ Maxx
- Big Lots
- TD Bank

#### For more information:

Fred Meyer, SIOR NAI Mertz 21 Roland Ave., Mount Laurel, NJ 08054 +1 856 802 6515 • fred.meyer@naimertz.com

Cameron Tapley Swearingen Realty Group 5950 Berkshire Lane, 5th Floor, Dallas, TX 75225 +1 214 365 2796 • cameront@swearingen.com

## E - Rio Grande Shopping Center

- Aldi
- Michael's
- Bed Bath & Beyond
- Ross
- Five Below
- Lowe's Home Improvement
- Wal-Mart
- Family Dollar
- Petsmart
- ShopRite
- Famous Footwear
- Starbucks
- Walgreen's
- Five Guys
- Advanced Auto Parts
- Game Stop
- Rite Aid
- Save A Lot

## F - Bay Shore Mall

- Acme
- Big Lots
- Family Dollar
- McDonald's