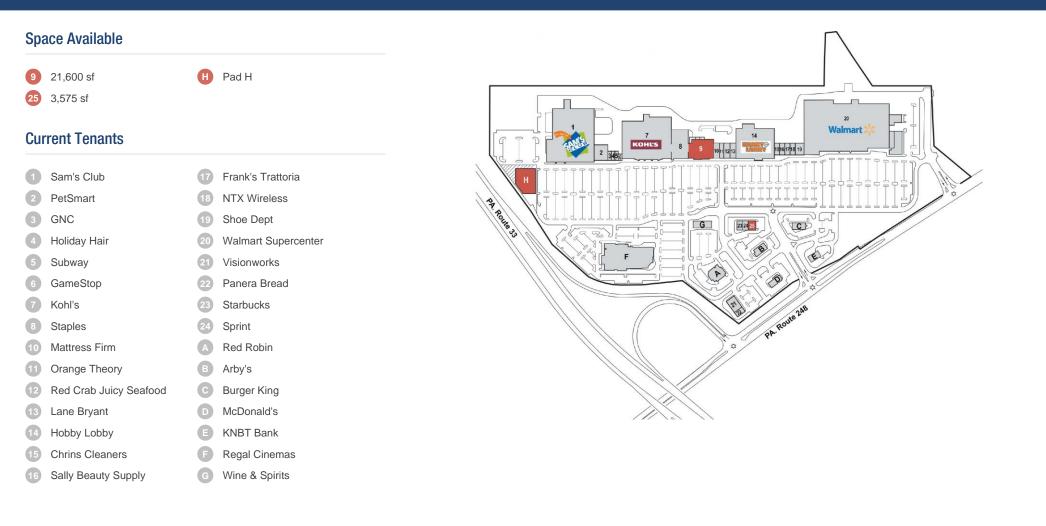

## **Details**

- Traffic counts of 17,650 vehicles per day on Route 248 and 62,154 vehicles per day on Route 33.
- Multi-anchored center is the dominant center in trade area.
- In-line, pad site and outparcel space available. Outparcel building shared with Starbucks.

- Complementary mix of national and local tenants.
- Located in Lower Nazareth Township.