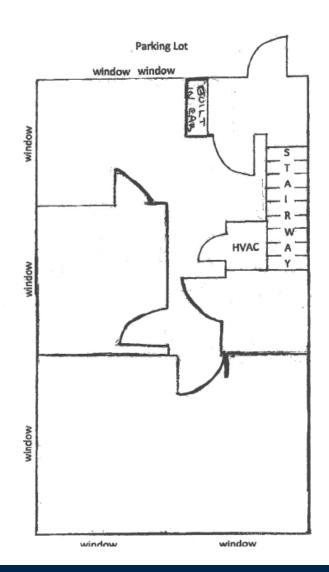

# 15801 Crabbs Branch Way, Rockville, MD For Sale or Lease





## LEASE RATE

\$2,295 per month + utilities and cleaning

## **AVAILABLE**

1,325 SF 1st Floor - 626 SF 2nd Floor - 699 SF

#### SALE PRICE

\$314,500.00

## **HIGHLIGHTS**

- · Corner unit with lots of windows
- 2 floors Ground and Walk Up 2nd Floor
- · Well maintained Unit
- Furniture can convey
- Built-in Shelving and storage



#### **CONTACT INFORMATION**

William Feller Vice President O: 301.828.1206 C: 301.351.2900 bfeller@broadstreetllc.net

Broad Street Realty, LLC 7250 Woodmont Ave. | Ste 350 | Bethesda, MD 20814 www.broadstreetllc.net





# 15801 Crabbs Branch Way, Rockville, MD For Sale or Lease



#### FLOOR PLANS





#### **CONTACT INFORMATION**

William Feller Vice President O: 301.828.1206 C: 301.351.2900 bfeller@broadstreetllc.net

Broad Street Realty, LLC 7250 Woodmont Ave. | Ste 350 | Bethesda, MD 20814 www.broadstreetllc.net