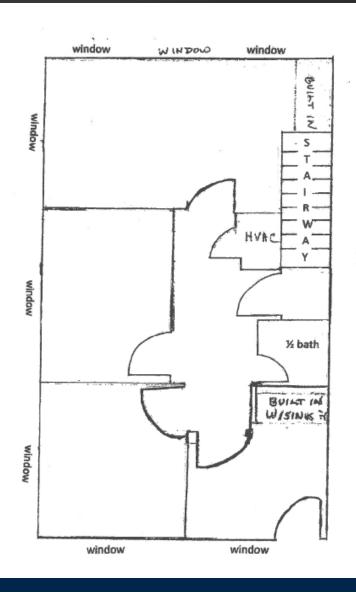

# 15801 Crabbs Branch Way, Rockville, MD For Sale or Lease





## LEASE RATE

\$2,295 per month + utilities and cleaning

## **AVAILABLE**

1,325 SF 1st Floor - 626 SF 2nd Floor - 699 SF

#### SALE PRICE

\$314,500.00

## **HIGHLIGHTS**

- · Corner unit with lots of windows
- 2 floors Ground and Walk Up 2nd Floor
- · Well maintained Unit
- Furniture can convey
- Built-in Shelving and storage



#### **CONTACT INFORMATION**

William Feller Vice President O: 301.828.1206 C: 301.351.2900 bfeller@broadstreetllc.net

Broad Street Realty, LLC 7250 Woodmont Ave. | Ste 350 | Bethesda, MD 20814 www.broadstreetllc.net





# 15801 Crabbs Branch Way, Rockville, MD For Sale or Lease



#### FLOOR PLANS





#### **CONTACT INFORMATION**

William Feller Vice President O: 301.828.1206 C: 301.351.2900 bfeller@broadstreetllc.net

Broad Street Realty, LLC 7250 Woodmont Ave. | Ste 350 | Bethesda, MD 20814 www.broadstreetllc.net