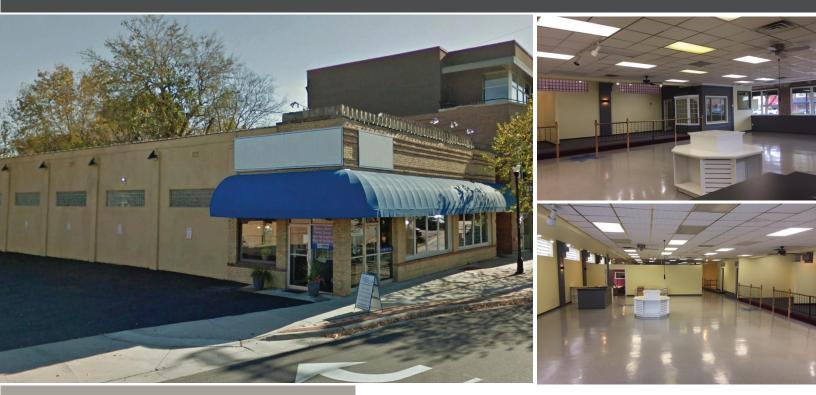

# 8015 SANTA FE DR

**OVERLAND PARK, KS 66204** 

#### HIGHLIGHTS

- 6,280 SF single story building on .35 acres, original construction 1946, property in excellent condition
- Located in the popular historic downtown Overland Park
- Private parking plus store front downtown parking
- Growing population with approximately 515 new apartments currently under construction
- Zoning DFD (Downtown Form District), retail, office or service
- Perfect location for restaurant, coffee shop, retail services business or office
- Possible patio area

#### \$16.00-\$18.00/SF NNN

This property lies in an outstanding location in downtown Overland Park which is undergoing a huge renaissance! It is one block from the Matt Ross Community Center and also near The Peanut, Farmers Market, Maloney's, Homer's Coffee and more.