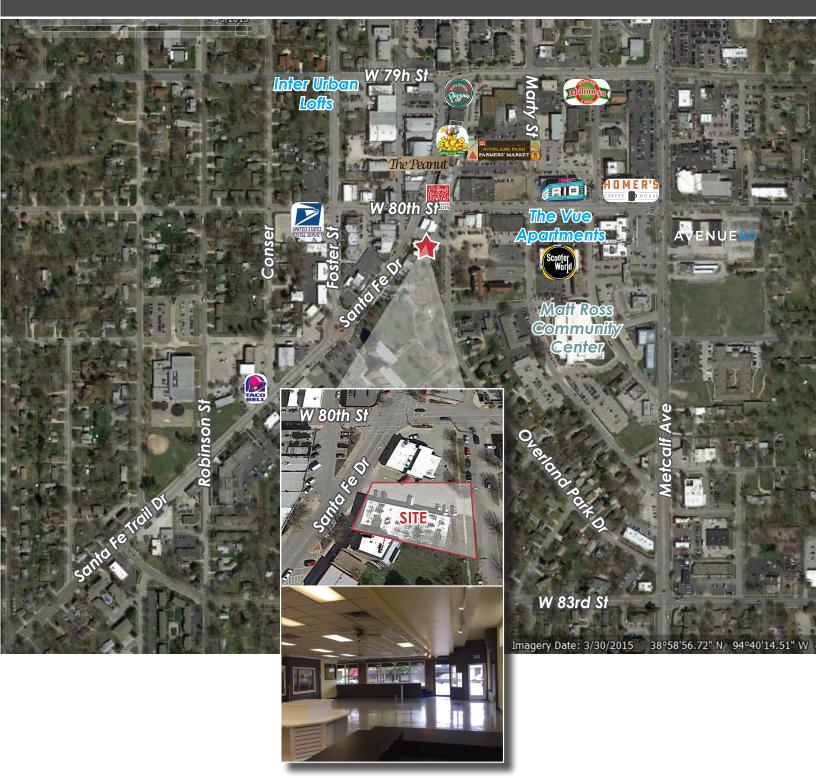

## AERIAL 8015 SANTA FE DR, OVERLAND PARK, KS 66204

Marty Gilchrist, CCIM, SIOROffice:(913) 945-3707Mobile:(316) 393-0703Email:martyg@reececommercial.com

The information above has been obtained from sources believed reliable. While we do not doubt its accuracy we have not verified it and make no guarantee, warranty or representation about it. It is your responsibility to independently confirm its accuracy and completeness. Any projections, opinions, assumptions, or estimates used are for example only and do not represent the current or future performance of the property. You and your advisors should conduct a careful, independent investigation of the property to determine to your satisfaction the suitability of the property for your needs. © 2018

#### \$16.00-\$18.00/SF NNN

This property lies in an outstanding location in downtown Overland Park which is undergoing a huge renaissance! It is one block from the Matt Ross Community Center and also near The Peanut, Farmers Market, Maloney's, Homer's Coffee and more.