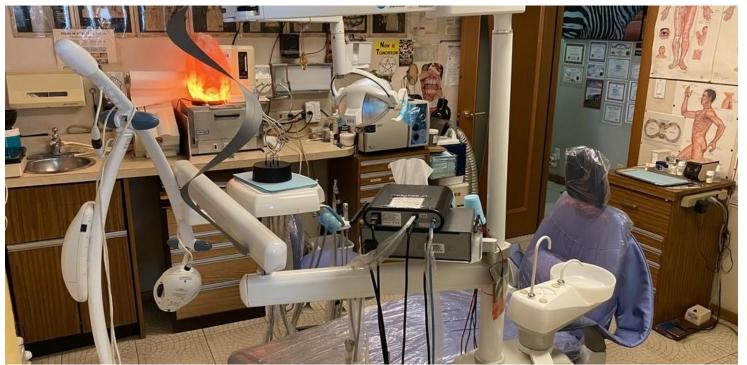

#### **PROPERTY OVERVIEW**

Coldwell Banker Reliable Commercial Division is pleased to offer for lease a ground floor professional space, approximately 750 Sq. Ft., in Bensonhurst, Brooklyn, NY. This turnkey dental office is fully equipped with furniture and equipment, as well as a lab and receptionist area. A multifunctional space, the office is perfect for a sole practitioner or can serve as a satellite office. Property is close to public transportation, as well as the Belt Parkway and Brooklyn Queens Expressway. For more information please contact Coldwell Banker Commercial Real Estate.