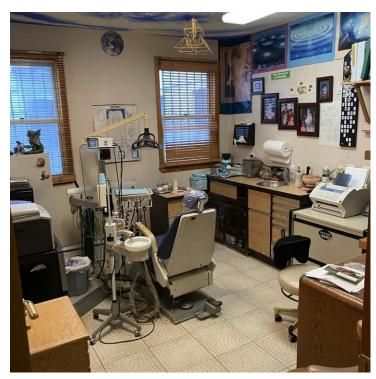

#### **PROPERTY OVERVIEW**

Coldwell Banker Reliable Commercial Division is pleased to offer for lease a ground floor professional space, approximately 750 Sq. Ft., in Bensonhurst, Brooklyn, NY. This turnkey dental office is fully equipped with furniture and equipment, as well as a lab and receptionist area. A multifunctional space, the office is perfect for a sole practitioner or can serve as a satellite office. Property is close to public transportation, as well as the Belt Parkway and Brooklyn Queens Expressway. For more information please contact Coldwell Banker Commercial Real Estate.