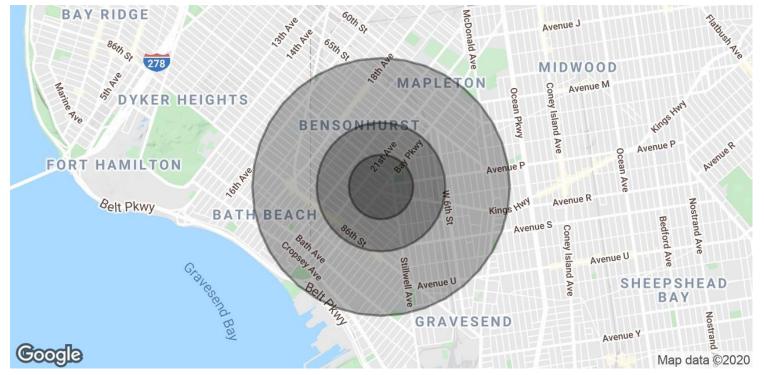

# 7712 BAY PKWY

Brooklyn, NY 11214

| POPULATION          | 0.25 MILES | 0.5 MILES | 1 MILE  |
|---------------------|------------|-----------|---------|
| Total Population    | 9,454      | 41,110    | 157,241 |
| Median age          | 40.5       | 39.8      | 39.0    |
| Median age (Male)   | 38.3       | 38.1      | 37.7    |
| Median age (Female) | 42.2       | 41.4      | 40.4    |
|                     |            |           |         |

| HOUSEHOLDS & INCOME | 0.25 MILES | 0.5 MILES | 1 MILE    |
|---------------------|------------|-----------|-----------|
| Total households    | 3,566      | 15,016    | 56,458    |
| # of persons per HH | 2.7        | 2.7       | 2.8       |
| Average HH income   | \$56,872   | \$57,765  | \$55,429  |
| Average house value | \$647,245  | \$649,206 | \$620,729 |