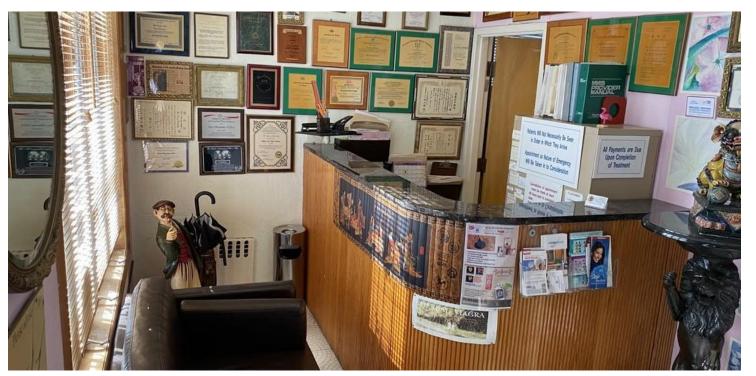

#### **PROPERTY OVERVIEW**

Coldwell Banker Reliable Commercial Division is pleased to offer for lease a ground floor professional space, approximately 750 Sq. Ft., in Bensonhurst, Brooklyn, NY. This turnkey dental office is fully equipped with furniture and equipment, as well as a lab and receptionist area. A multifunctional space, the office is perfect for a sole practitioner or can serve as a satellite office. Property is close to public transportation, as well as the Belt Parkway and Brooklyn Queens Expressway. For more information please contact Coldwell Banker Commercial Real Estate.

### **PROPERTY HIGHLIGHTS**

CBCWORLDWIDE.COM

Joseph Giordano 718.921.3100 joseph.giordano@coldwellbanker.com

EASE

LEASE

CBCWORLDWIDE.COM

Joseph Giordano 718.921.3100 joseph.giordano@coldwellbanker.com

CBCWORLDWIDE.COM