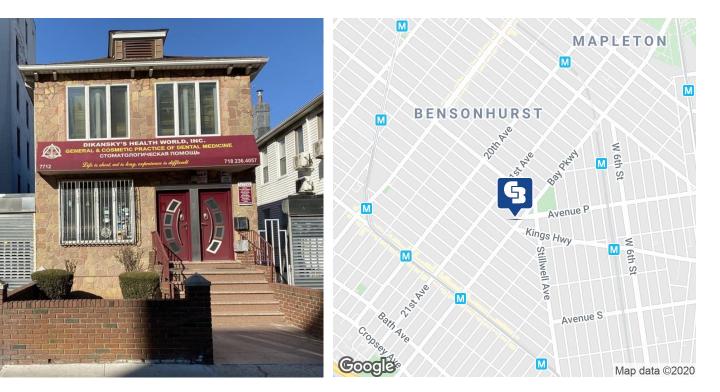

#### AREA

Bensonhurst is a residential neighborhood in the southwestern section of the New York City borough of Brooklyn. The neighborhood is bordered on the northwest by 14th Avenue, on the northeast by 65th Street, on the southeast by Avenue P and 22nd Avenue, and on the southwest by 86th Street. It is adjacent to the neighborhoods of Dyker Heights to the northwest, Borough Park and Mapleton to the northeast, Bath Beach to the southwest, and Gravesend to the southeast

#### **PROPERTY OVERVIEW**

Coldwell Banker Reliable Commercial Division is pleased to offer for lease a ground floor professional space, approximately 750 Sq. Ft., in Bensonhurst, Brooklyn, NY. This turnkey dental office is fully equipped with furniture and equipment, as well as a lab and receptionist area. A multifunctional space, the office is perfect for a sole practitioner or can serve as a satellite office. Property is close to public transportation, as well as the Belt Parkway and Brooklyn Queens Expressway. For more information please contact Coldwell Banker Commercial Real Estate.