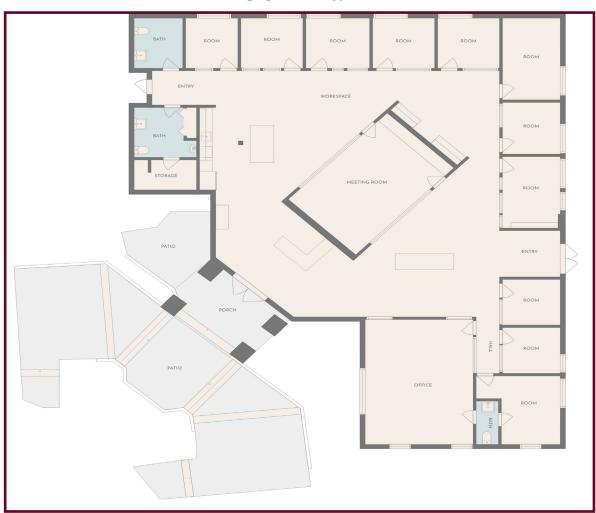

#### Floor Plan

#### HARBOUR ISLAND FREE-STANDING BUILDING FOR LEASE

Lease Price: \$36.00 psf Modified Gross

800 S Harbour Island Blvd • Tampa FL 33602

- Rare Opportunity to have a free-standing office on Harbour Island
- Completely remodeled interior with beautiful finishes and furniture included
- Approximately 4,371 sf office space includes a reception/waiting area, conference room, meeting room, 12 private offices (1 executive), open workspace, kitchen/break area, and 3 restrooms
- Direct access from I-1275, I-4, the Lee Roy Selmon Expressway and minutes from the Tampa International Airport, University of Tampa, Tampa General Hospital, and Sparkmans Wharf
- \* Walking distance to the Tampa Convention Center, Amalie Arena, and Tampa Riverwalk
- ❖ Located adjacent to the Harbour Island Athletic Club
- ❖ Ample Parking with 26 spaces available