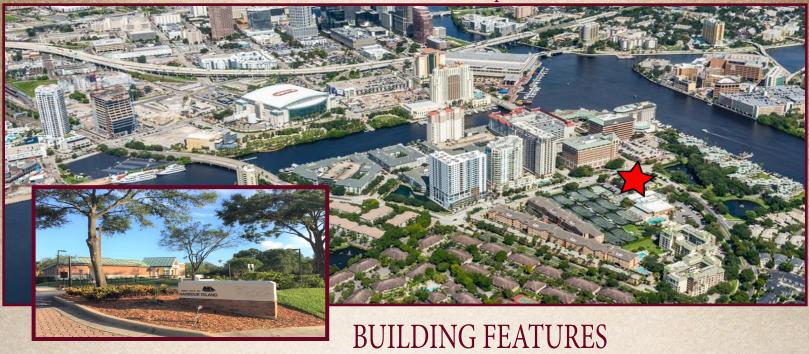

#### HARBOUR ISLAND FREE-STANDING BUILDING FOR LEASE

Lease Price: \$36.00 psf Modified Gross

800 S Harbour Island Blvd • Tampa FL 33602

- Rare Opportunity to have a free-standing office on Harbour Island
- Completely remodeled interior with beautiful finishes and furniture included
- Approximately 4,371 sf office space includes a reception/waiting area, conference room, meeting room, 12 private offices (1 executive), open workspace, kitchen/break area, and 3 restrooms
- Direct access from I-1275, I-4, the Lee Roy Selmon Expressway and minutes from the Tampa International Airport, University of Tampa, Tampa General Hospital, and Sparkmans Wharf
- \* Walking distance to the Tampa Convention Center, Amalie Arena, and Tampa Riverwalk
- ❖ Located adjacent to the Harbour Island Athletic Club
- ❖ Ample Parking with 26 spaces available

## Harbour Island Free-Standing Building

800 S Harbour Island Blvd • Tampa FL 33602