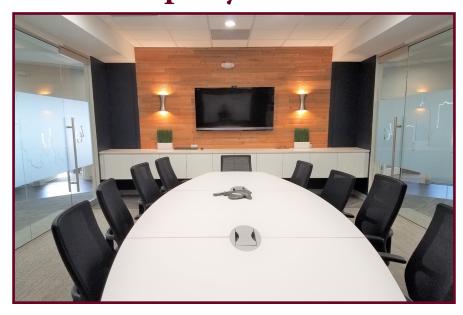

### **Property Photos**

#### HARBOUR ISLAND FREE-STANDING BUILDING FOR LEASE

Lease Price: \$36.00 psf Modified Gross

800 S Harbour Island Blvd • Tampa FL 33602

- Rare Opportunity to have a free-standing office on Harbour Island
- Completely remodeled interior with beautiful finishes and furniture included
- Approximately 4,371 sf office space includes a reception/waiting area, conference room, meeting room, 12 private offices (1 executive), open workspace, kitchen/break area, and 3 restrooms
- Direct access from I-1275, I-4, the Lee Roy Selmon Expressway and minutes from the Tampa International Airport, University of Tampa, Tampa General Hospital, and Sparkmans Wharf
- \* Walking distance to the Tampa Convention Center, Amalie Arena, and Tampa Riverwalk
- ❖ Located adjacent to the Harbour Island Athletic Club
- ❖ Ample Parking with 26 spaces available