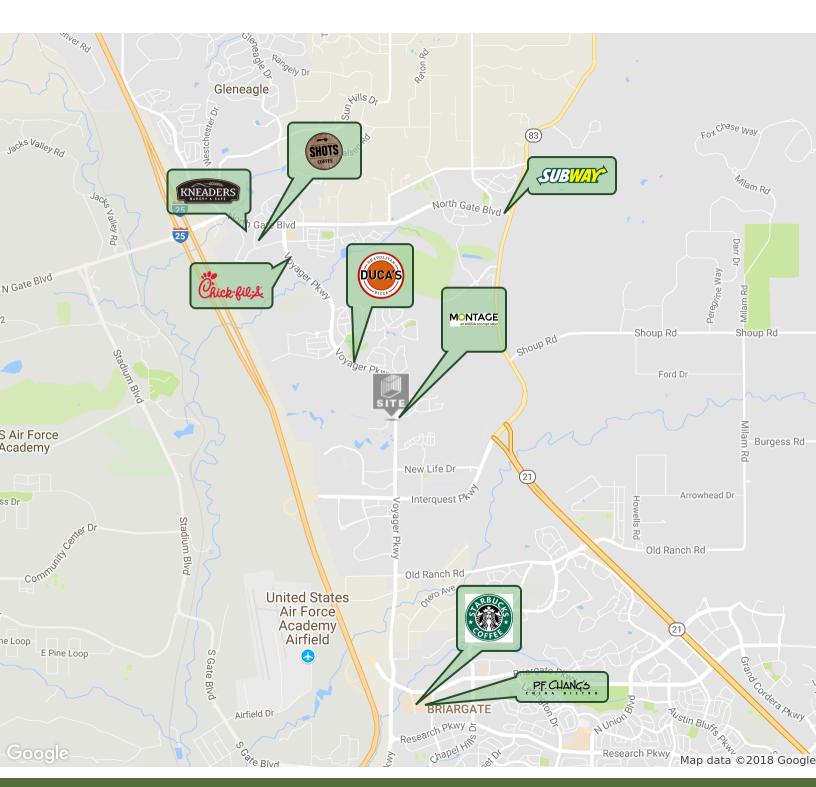

## **PROPERTY OVERVIEW**

Ideally located in a rapidly growing section of northern Colorado Springs, these suites are part of the busy Shops at Voyager. The property has easy access to Voyager Parkway, I-25, and the Powers corridor. Boasting stunning views of the Front Range and lots of natural light, this property would be an excellent choice for a variety of retail options.