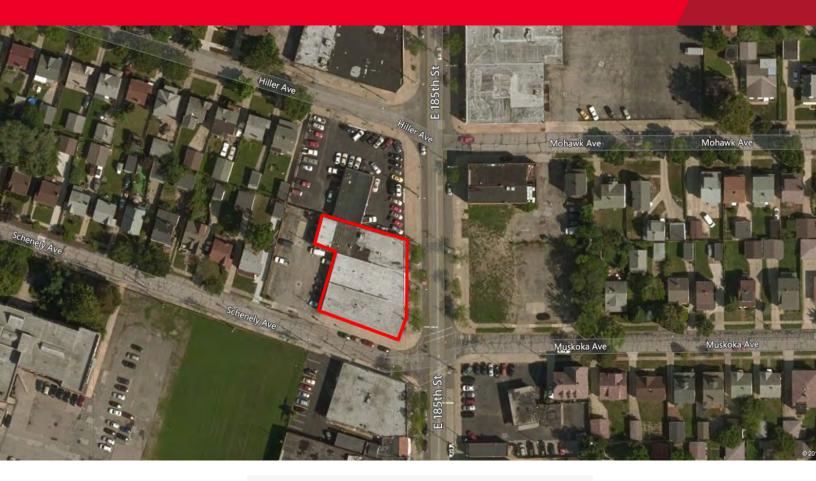

# **FOR SALE**

740-750 E 185th Street Cleveland, Ohio 44119

740-750 E 185th Street Cleveland, Ohio 44119

Cushman & Wakefield Copyright 2015. No warranty or representation, express or implied, is made to the accuracy or completeness of the information contained herein, and same is submitted subject to errors, omissions, change of price, rental or other conditions, withdrawal without notice, and to any special listing conditions imposed by the property owner(s). As applicable, we make no representation as to the condition of the property (or properties) in question.