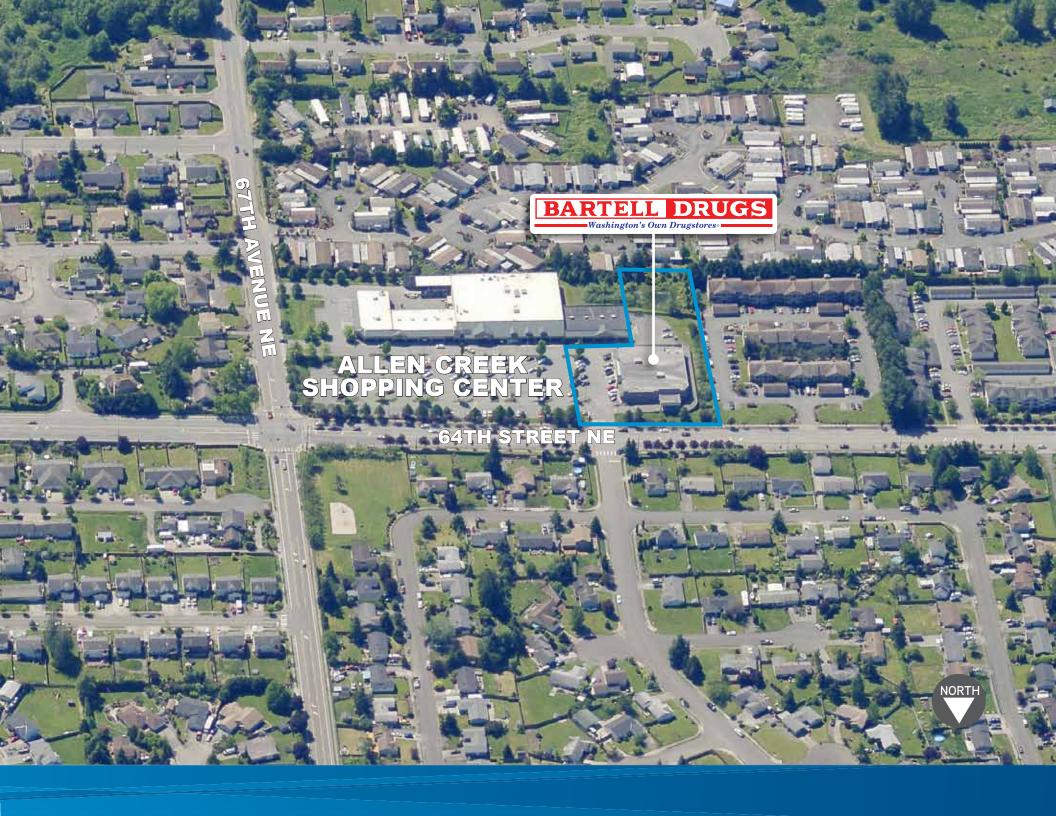

# Bartell Drugs

6602 64TH STREET NORTHEAST, MARYSVILLE, WA 98270

This is a rare opportunity to acquire a free-standing Bartell Drug Pharmacy on a fresh 10-year NNN lease. The offering is located on a free-standing drive-thru pad to the Allen Creek Shopping Center on SR-528 in Marysville, WA.

#### Only Free-Standing, Drug Store in the Trade Area

Bartell Drugs is located in a solid neighborhood pocket location and it is the only free-standing drug store in the area.

#### **Excellent Location**

The property is surrounded by residential neighborhoods and is located on SR-528 two miles east of Interstate-5 and one and a half miles west of Highway 9.

#### **Excellent Access & Visibility**

The site benefits from excellent access and visibility on SR-528.