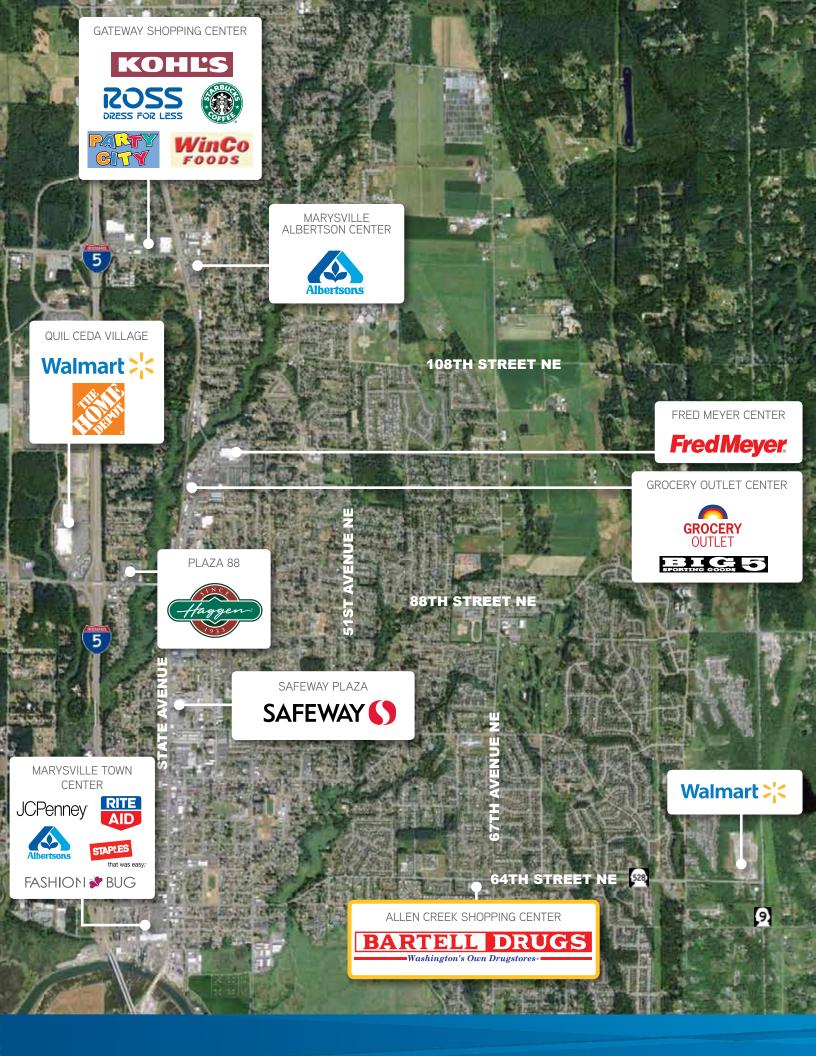

# Bartell Drugs

6602 64TH STREET NORTHEAST, MARYSVILLE, WA 98270

This is a rare opportunity to acquire a free-standing Bartell Drug Pharmacy on a fresh 10-year NNN lease. The offering is located on a free-standing drive-thru pad to the Allen Creek Shopping Center on SR-528 in Marysville, WA.

#### Only Free-Standing, Drug Store in the Trade Area

Bartell Drugs is located in a solid neighborhood pocket location and it is the only free-standing drug store in the area.

#### **Excellent Location**

The property is surrounded by residential neighborhoods and is located on SR-528 two miles east of Interstate-5 and one and a half miles west of Highway 9.

#### **Excellent Access & Visibility**

The site benefits from excellent access and visibility on SR-528.

# Site Plan

| Location:        | 6602 64th Street NE, Marysville, WA 98270 |  |
|------------------|-------------------------------------------|--|
| Year Built:      | 2000                                      |  |
| Total Land Area: | 1.50 Acres                                |  |
| Building SF:     | 14,300SF                                  |  |
| Parking:         | 34 Parking Stalls; 2.4/1,000 SF           |  |
| Drive Thru:      | Double Lane Drive Thru                    |  |