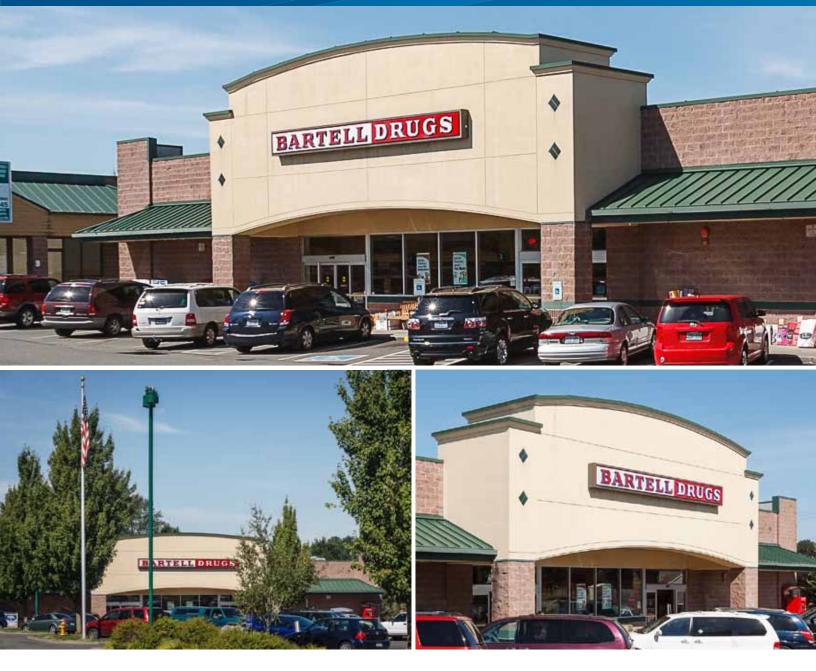

# Bartell Drugs

6602 64TH STREET NORTHEAST, MARYSVILLE, WA 98270

This is a rare opportunity to acquire a free-standing Bartell Drug Pharmacy on a fresh 10-year NNN lease. The offering is located on a free-standing drive-thru pad to the Allen Creek Shopping Center on SR-528 in Marysville, WA.

# Bartell Drugs

6602 64th Street NE, Marysville, WA 98270

#### **Financially Strong Tenant**

Bartell Drugs has approximately 60 locations in Washington State and is an extremely strong company. Founded in 1890, Bartells is the nation's oldest family owned drug store.

#### Strong Store Sales

This store is an extremely strong performer within the Bartell Drugs chain.

#### Only Free-Standing, Drug Store in the Trade Area

Bartell Drugs is located in a solid neighborhood pocket location and it is the only free-standing drug store in the area.

#### **Excellent Location**

The property is surrounded by residential neighborhoods and is located on SR-528 two miles east of Interstate-5 and one and a half miles west of Highway 9.

#### **Excellent Access & Visibility**

The site benefits from excellent access and visibility on SR-528.