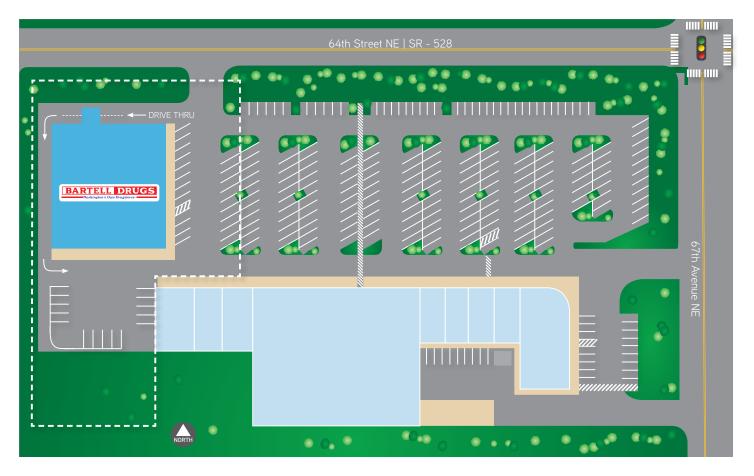

# Site Plan

| Location:        | 6602 64th Street NE, Marysville, WA 98270 |  |
|------------------|-------------------------------------------|--|
| Year Built:      | 2000                                      |  |
| Total Land Area: | 1.50 Acres                                |  |
| Building SF:     | 14,300SF                                  |  |
| Parking:         | 34 Parking Stalls; 2.4/1,000 SF           |  |
| Drive Thru:      | Double Lane Drive Thru                    |  |

### Site Description:

| Land Area     | 1.50 Acres                                  |
|---------------|---------------------------------------------|
| Building Area | 14,300 SF                                   |
| Tenancy       | Single Tenant, NNN,<br>Bartell Drugs        |
| Lease Term    | New 10 year lease, with six 5-year options. |