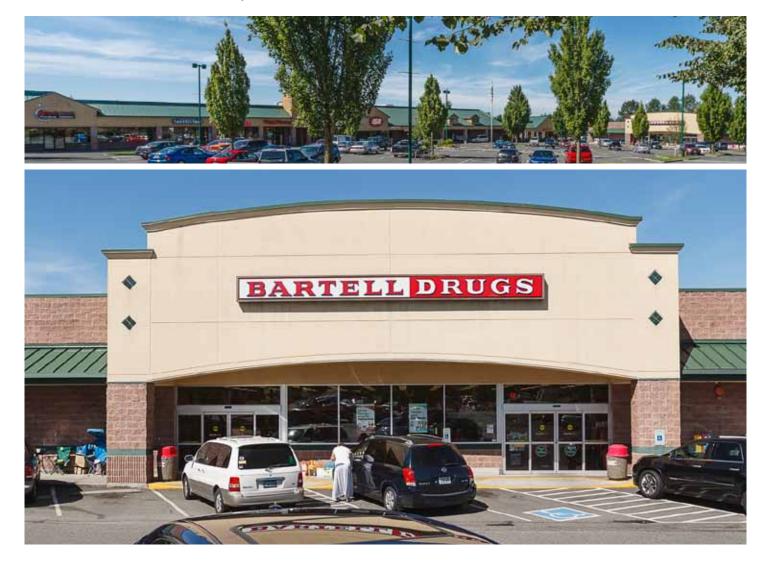

# Bartell Drugs

6602 64TH STREET NORTHEAST, MARYSVILLE, WA 98270

This is a rare opportunity to acquire a free-standing Bartell Drug Pharmacy on a fresh 10-year NNN lease. The offering is located on a free-standing drive-thru pad to the Allen Creek Shopping Center on SR-528 in Marysville, WA.

#### New Long-Term Lease

Offered as a sale lease back, Bartell Drugs is signing a new 10 year lease. Bartell Drug's has successfully operated at this location for over 12 years since it was built in 2000.

# Site Plan

| Location:        | 6602 64th Street NE, Marysville, WA 98270 |  |
|------------------|-------------------------------------------|--|
| Year Built:      | 2000                                      |  |
| Total Land Area: | 1.50 Acres                                |  |
| Building SF:     | 14,300SF                                  |  |
| Parking:         | 34 Parking Stalls; 2.4/1,000 SF           |  |
| Drive Thru:      | Double Lane Drive Thru                    |  |