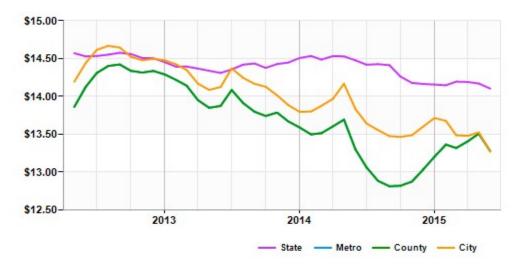

Asking Rent Office for Lease Lawrence, KS (\$/SF/Year)

|        | Jun 15  | vs. 3 mo. prior | Y-O-Y |
|--------|---------|-----------------|-------|
| State  | \$14.10 | -0.6%           | -2.6% |
| Metro  | \$13.28 | -0.3%           | -0.2% |
| County | \$13.28 | -0.3%           | -0.2% |
| City   | \$13.27 | -1.6%           | -4.1% |
|        |         |                 |       |