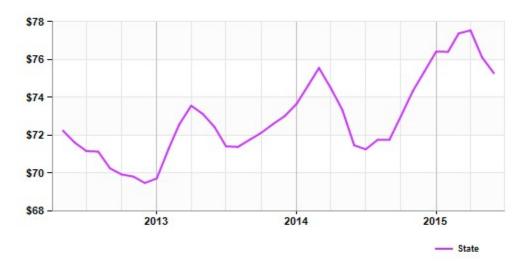

## **Market Trends**

Asking Prices Office for Sale Lawrence, KS (\$/SF)

|       | Jun 15 | vs. 3 mo. prior | Y-O-Y |
|-------|--------|-----------------|-------|
| State | \$75   | -2.7%           | +5.3% |