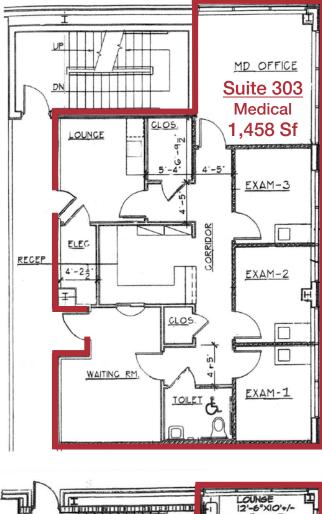

## Medical/Office Space For Lease

102 James Street Edison, New Jersey

| <b>SUITE</b> | AREA             | <u>RENTAL</u>                |
|--------------|------------------|------------------------------|
| Suite 302    | 1,944 Sf Medical | \$19.00 SF NNN               |
| Suite 303    | 1,458 Sf Medical | \$19.00 SF NNN               |
| Suite 201    | 1,442 Sf Medical | \$19.00 SF NNN               |
| Suite 103    | 1,432 Sf Office  | \$22.00 SF Gross + Utilities |