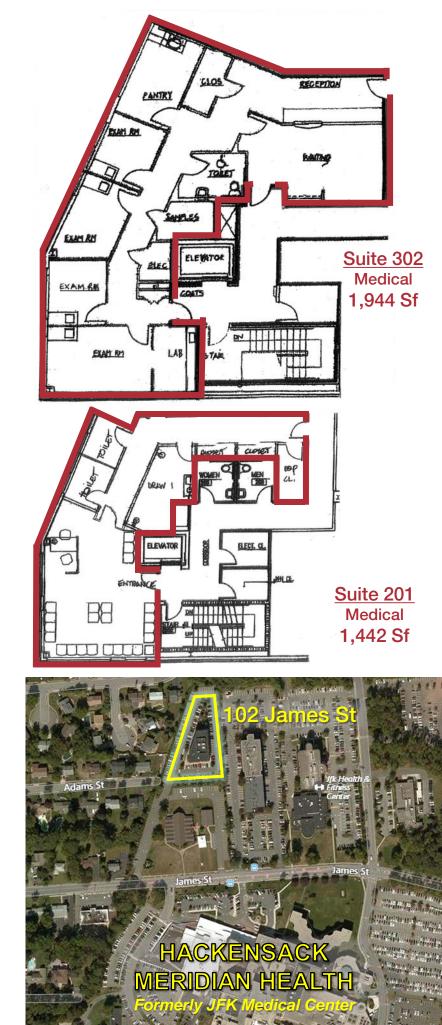

## Medical/Office Space For Lease

102 James Street Edison, New Jersey

| <b>SUITE</b> | AREA             | <u>RENTAL</u>                |
|--------------|------------------|------------------------------|
| Suite 302    | 1,944 Sf Medical | \$19.00 SF NNN               |
| Suite 303    | 1,458 Sf Medical | \$19.00 SF NNN               |
| Suite 201    | 1,442 Sf Medical | \$19.00 SF NNN               |
| Suite 103    | 1,432 Sf Office  | \$22.00 SF Gross + Utilities |

102

- Across from Hackensack Meridian Health, formerly JFK Medical Center
  - Elevator
  - Generous Window Line
  - Parking 5/1,000 SF
- CONVENIENT LOCATION

**FEATURES** 

- Easy access to Routes 1 and 27, I-287, New Jersey Turnpike, Garden State Parkway and less than 3 miles to the Metropark NJ Transit Station.
  - 25 minutes from Newark Liberty Int'l. Airport and the Holland Tunnel
  - Hotels, Restaurants, and Shopping (Menlo Park Mall & Woodbridge Mall) nearby.