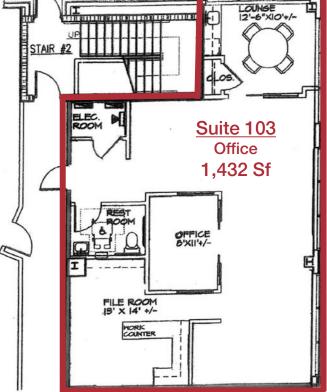

## Medical/Office Space For Lease

102 James Street Edison, New Jersey

| <b>SUITE</b> | AREA             | <u>RENTAL</u>                |
|--------------|------------------|------------------------------|
| Suite 302    | 1,944 Sf Medical | \$19.00 SF NNN               |
| Suite 303    | 1,458 Sf Medical | \$19.00 SF NNN               |
| Suite 201    | 1,442 Sf Medical | \$19.00 SF NNN               |
| Suite 103    | 1,432 Sf Office  | \$22.00 SF Gross + Utilities |