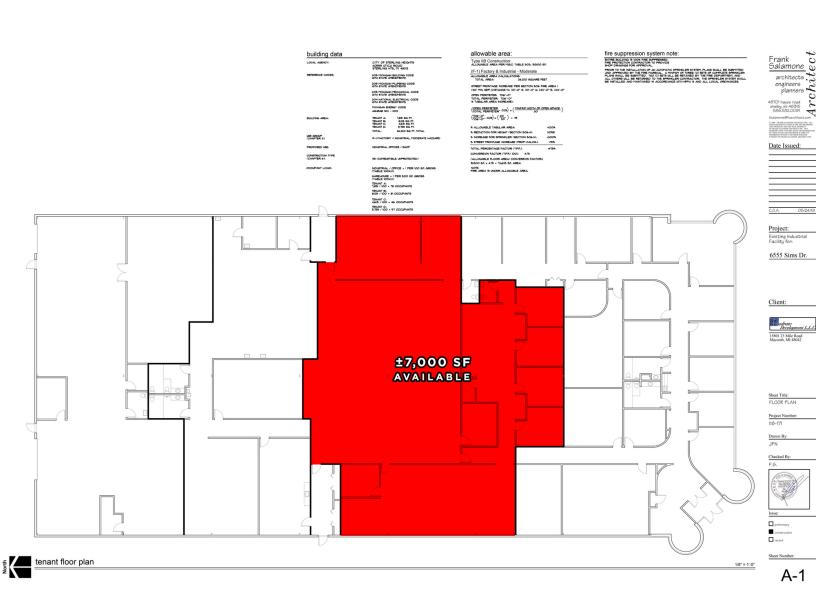

## FLEX | 7,000 SF AVAILABLE

### **PROPERTY FEATURES:**

- 7,000 SF available for lease
- · High-tech flex space
- Cubicle furniture included
- Ample parking
- Ideal for engineering use
- Signage available
- Lease rate: \$5.50 NNN

FOR MORE INFORMATION PLEASE CONTACT: