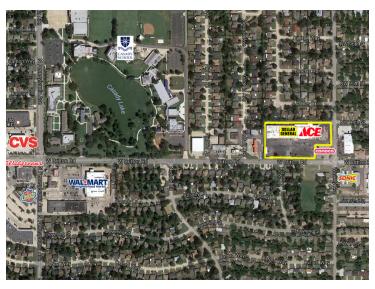

### **RETAIL SPACE NOW AVAILABLE**

Lease Rate: \$8.00 SF/yr (NNN)

Available SF: 2,600 SF

Building Size: 47,580 SF

Sub Market: north

Cross Streets: W Britton Rd & Waverly

**PROPERTY OVERVIEW** 

Located in the heart of The Village – Village Plaza Shopping Center is anchored by Westlake Ace Hardware and Dollar General. Village Plaza is conveniently located on highly trafficked Britton Road and is near Nichols Hills and Casady School.

Other retailers in the trade area include CVS, Walmart, Walgreens, and Sonic.

04132020

GEORGE WILLIAMS, CCIM 405.239.1270 gwilliams@priceedwards.com priceedwards.com