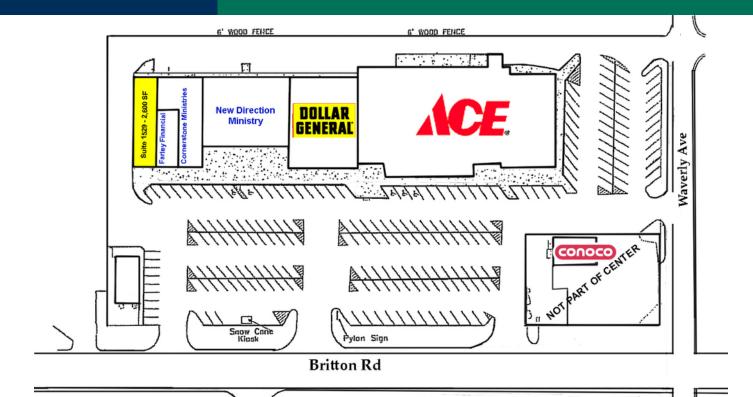

### **RETAIL SPACE NOW AVAILABLE**

Lease Rate: \$8.00 SF/yr (NNN)

Available SF: 2,600 SF

Building Size: 47,580 SF

Sub Market: north

Cross Streets: W Britton Rd & Waverly

**PROPERTY OVERVIEW** 

Located in the heart of The Village – Village Plaza Shopping Center is anchored by Westlake Ace Hardware and Dollar General. Village Plaza is conveniently located on highly trafficked Britton Road and is near Nichols Hills and Casady School.