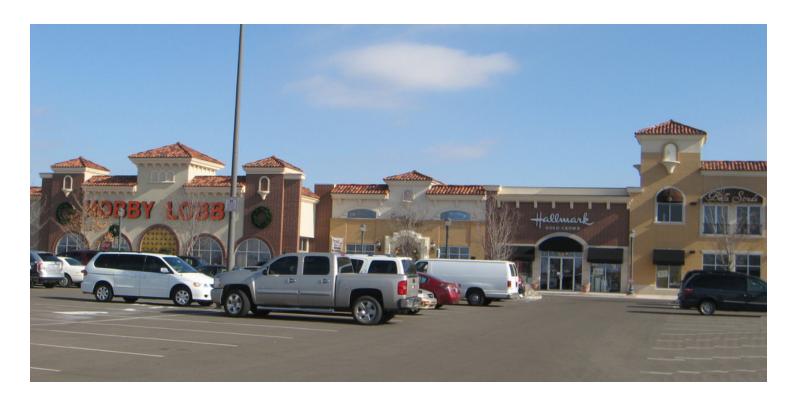

# 3224 S Broadway, Edmond, OK 73013

Located in the heart of Edmond at the intersection of 33rd

destination with premier Tenants including: Hobby Lobby, Bella Strada Spa & Salon, Hallmark, Jewels By Simpson and many

# RETAIL SPACE NOW AVAILABLE

Available SF: 896 - 11,645 SF Street & Broadway, this upscale center is a shopping

**Lease Rate:** negotiable

**Building Size:** 125,659 SF

Pad Site available, Sale, Ground Lease or Build To Suit.

Market: North Office and storage space is also available.

more.

Sub Market: Edmond

**Cross Streets:** 33rd Street & S Broadway

011519