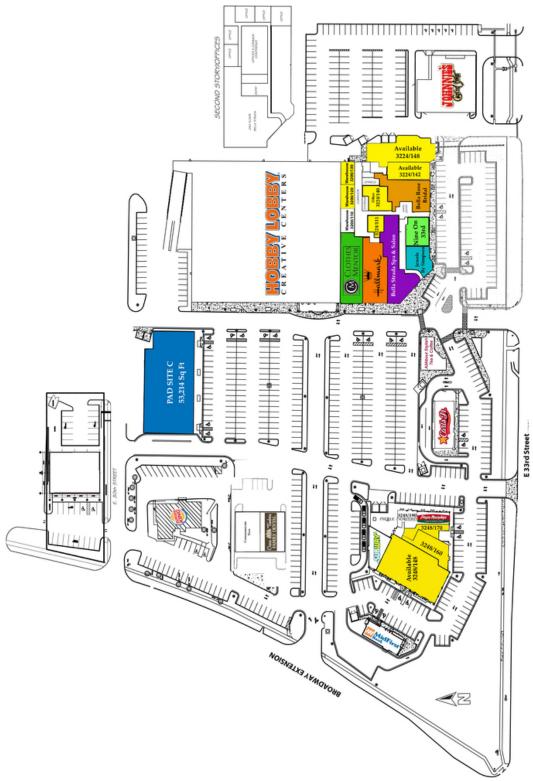

# **RETAIL, OFFICE & STORAGE**

| RETAIL, OFFICE & STORAGE                                                   |                                                                     |  |  |  |
|----------------------------------------------------------------------------|---------------------------------------------------------------------|--|--|--|
| SPACES AVAILABLE                                                           |                                                                     |  |  |  |
| #3248-170<br>#3248-148<br>#3248-160                                        | 1,470 sf<br>7,975 sf<br>2,200 sf can be<br>combined 11,645 sf       |  |  |  |
| #3224-148<br>#3224-142<br>#3224-140<br>#3224-111<br>#3200-120<br>#3200-130 | 3,940 sf can be combined 6,540 sf 1,403 sf 896 sf 1,285 sf 1,160 sf |  |  |  |

PAD SITE AVAILABLE (+/-)

Pad Site C 53,214 sf (1.222 acres)

Prominent Pad Site Available - Sale, Ground Lease or Build to Suit