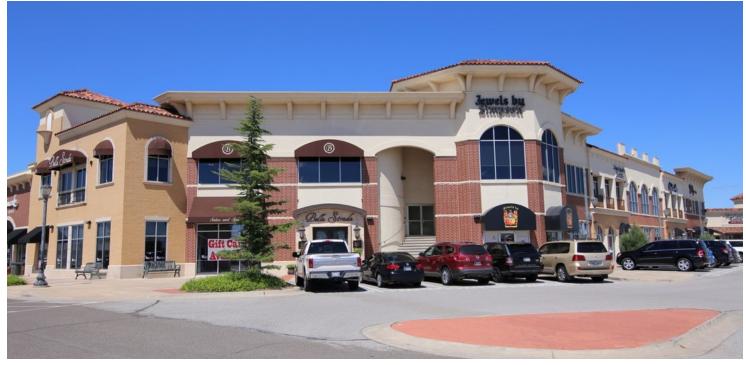

# 3224 S Broadway, Edmond, OK 73013

Located in the heart of Edmond at the intersection of 33rd

destination with premier Tenants including: Hobby Lobby, Bella Strada Spa & Salon, Hallmark, Jewels By Simpson and many

# RETAIL SPACE NOW AVAILABLE

Available SF: 896 - 11,645 SF Street & Broadway, this upscale center is a shopping

**Lease Rate:** negotiable

**Building Size:** 125,659 SF

Pad Site available, Sale, Ground Lease or Build To Suit.

Market: North Office and storage space is also available.

more.

Sub Market: Edmond

**Cross Streets:** 33rd Street & S Broadway

011519