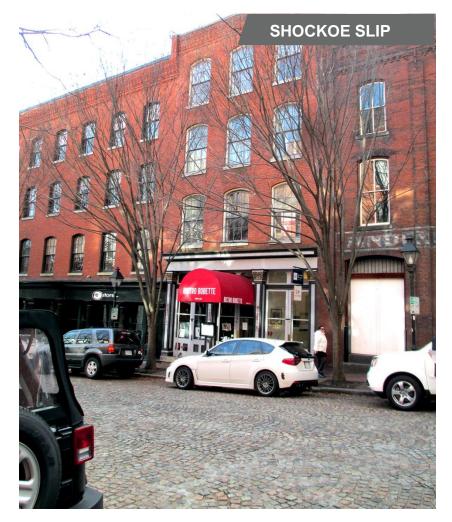

# office suites for Lease 1209 E. Cary Street

Richmond, VA

## **Property Features**

- Historic building in the heart of Shockoe Slip
- · Two full floor suites available
- Convenient to shopping & dining

- Exposed ceilings & brick
- Private restrooms in each suite
- Flexible lease terms