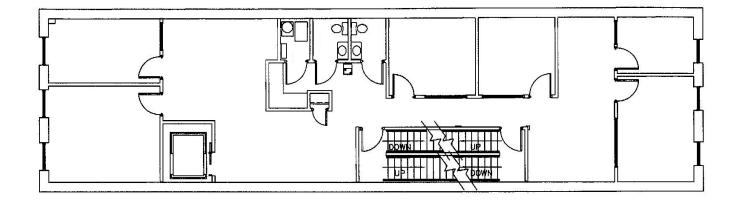

# office suites for Lease 1209 E. Cary Street

Richmond, VA

THIRD FLOOR 1,867 SF