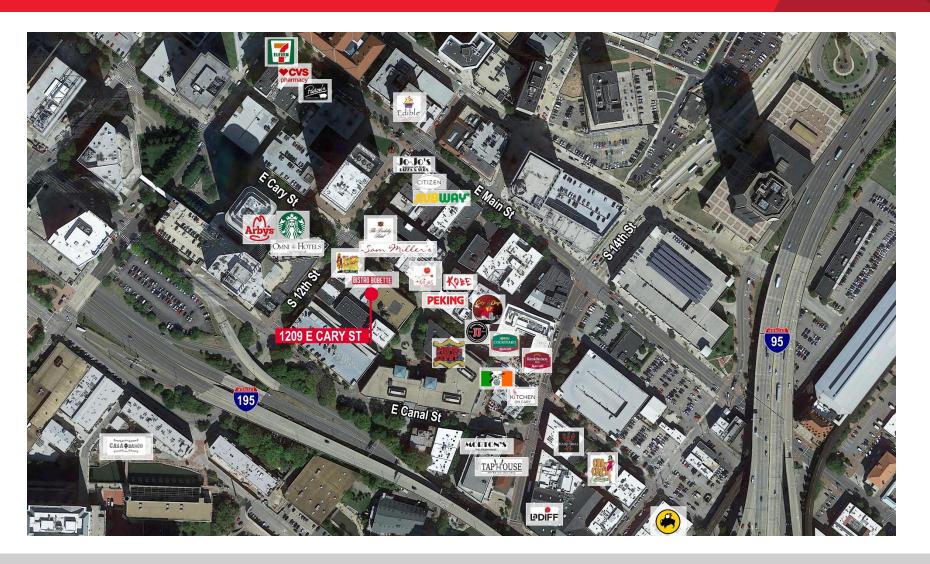

# office suites for Lease 1209 E. Cary Street

Richmond, VA

For more information, contact: