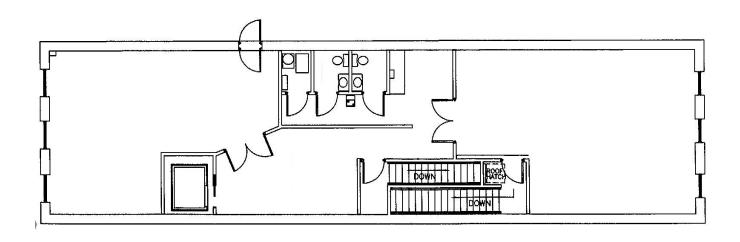

fice suites for Lease 1209 E. Cary Street

Richmond, VA



## **Property Features**

- Historic building in the heart of Shockoe Slip
- · Two full floor suites available
- Convenient to shopping & dining

- Exposed ceilings & brick
- Private restrooms in each suite
- Flexible lease terms

| Available Suites | Size     |
|------------------|----------|
| 3rd Floor        | 1,867 SF |
| 4th Floor        | 1,867 SF |



For more information, contact:

#### **AMY BRODERICK**

Vice President 804 344 7189 amy.broderick@thalhimer.com

#### **BAKER LYNN**

Associate 804 697 3464 baker.lynn@thalhimer.com Thalhimer Center 11100 W. Broad Street Glen Allen, VA 23060 www.thalhimer.com



# office suites for Lease 1209 E. Cary Street

Richmond, VA

THIRD FLOOR 1,867 SF



## **FOURTH FLOOR**

1,867 SF



For more information, contact:

### **AMY BRODERICK**

Vice President 804 344 7189 amy.broderick@thalhimer.com

### **BAKER LYNN**

Associate 804 697 3464 baker.lynn@thalhimer.com Thalhimer Center 11100 W. Broad Street Glen Allen, VA 23060 www.thalhimer.com



# office suites for Lease 1209 E. Cary Street

Richmond, VA



For more information, contact:

#### **AMY BRODERICK**

Vice President 804 344 7189 amy.broderick@thalhimer.com

### **BAKER LYNN**

Associate 804 697 3464 baker.lynn@thalhimer.com Thalhimer Center 11100 W. Broad Street Glen Allen, VA 23060 www.thalhimer.com