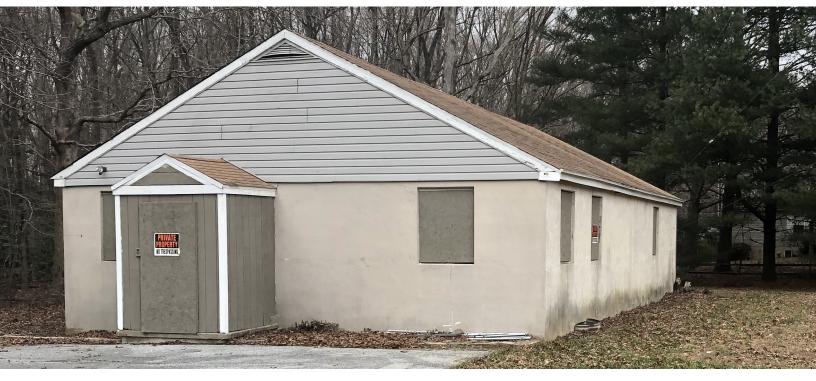

# For Sale or Lease

## 1203 Walker Road

## Dover, DE

#### **Property Information**

- $\Rightarrow$  1,600+/- SF Office Building
- $\Rightarrow$  2.0+/- acre lot
- $\Rightarrow$  Zoned R8
- $\Rightarrow$  Tax ID: 2-05-06718-01-7600-00101
- $\Rightarrow$  Lease Price: \$6.75 psf NNN
- $\Rightarrow$  Sale Price: \$200,000