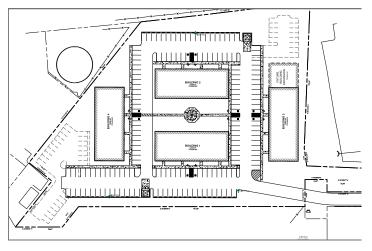

#### **Property Highlights**

- 1-71 Visibility
- 0% earnings tax
- Abundant free parking
- Convenient access to I-71 and Montgomery Rd
- Interior Build-to-Suit
- Spaces from 1,800 SF -12,000 SF Available
- Up to 12,000 SF BTS sites available
- Existing medical and dental tenant base

#### **Availability**

- 1,800 SF Suite available in Building #1
- Up to 12,000 SF BTS sites available

**Digger Daley**Director
+1 513 763 3028
digger.daley@cushwake.com

Scott Abernethy, SIOR, CCIM Senior Director +1 513 763 3013 scott.abernethy@cushwake.com 201 E Fourth St | Suite 1800 Cincinnati, OH 45202 main +1 513 421 4884 fax +1 513 421 1215 cushmanwakefield.com