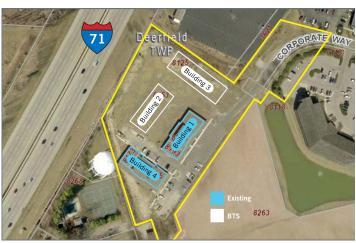

#### **Availability**

- 1,800 SF Suite available in Building #1
- Up to 12,000 SF BTS sites available

**Digger Daley**Director
+1 513 763 3028
digger.daley@cushwake.com

Scott Abernethy, SIOR, CCIM Senior Director +1 513 763 3013 scott.abernethy@cushwake.com 201 E Fourth St | Suite 1800 Cincinnati, OH 45202 main +1 513 421 4884 fax +1 513 421 1215 cushmanwakefield.com