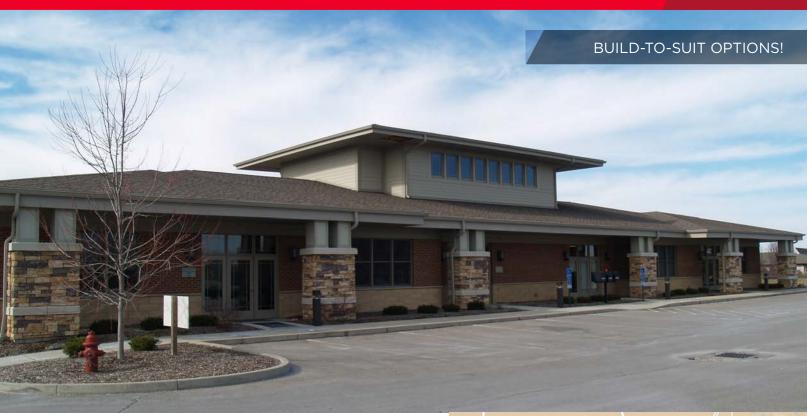

#### **FOR LEASE**

### The Commons at Landen 8125-8205 Corporate Way, Mason, OH 45040

## 25,800 SF Available Asking \$16.00/SF Gross

#### **Property Highlights**

- 1-71 Visibility
- 0% earnings tax
- Abundant free parking
- Convenient access to I-71 and Montgomery Rd
- Interior Build-to-Suit
- Spaces from 1,800 SF -12,000 SF Available
- Up to 12,000 SF BTS sites available
- Existing medical and dental tenant base