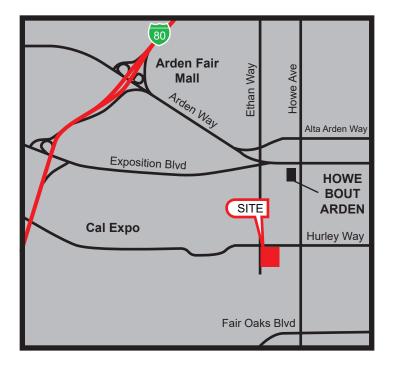

### **PROPERTY DETAILS:**

Proximate to many retail and restaurant options including Arden Fair Mall and the updated Howe Bout Arden. Excellent central location with access to Hwy 80 and Hwy 50.