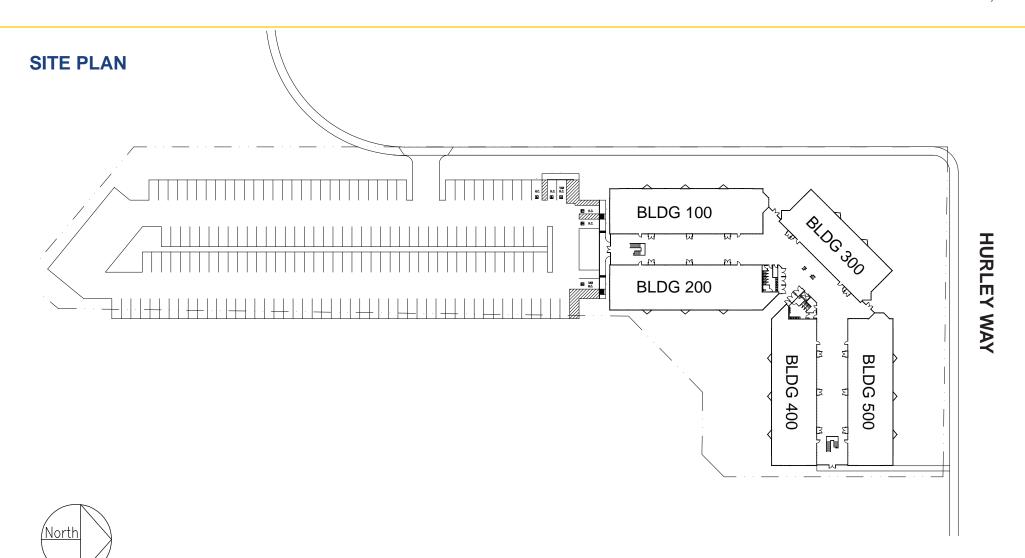

|            |               |
| Suite 410:                         | ±4,090 RSF | \$1.70 PSF/MO |
| Suite 510:                         | ±1,915 RSF | \$1.70 PSF/MO |
| Above rents are Full Service Gross |            |               |

## ETHAN CONRAD PROPERTIES, INC.

1300 NATIONAL DRIVE, SUITE 100 | SACRAMENTO CA, 95834 | 916.779.1000

www.ethanconradprop.com

The information contained herein has been obtained from sources we believe to be reliable. However, we cannot guarantee, warrant or represent its accuracy and all information is subject to error, change or withdrawal. An interested party and their advisors should conduct an independent investigation of the property to determine to your satisfaction the suitability of the property for your needs.

1010 HURLEY WAY SACRAMENTO, CA



#### ETHAN CONRAD PROPERTIES, INC.

1300 NATIONAL DRIVE, SUITE 100 | SACRAMENTO CA, 95834 | 916.779.1000

www.ethanconradprop.com

The information contained herein has been obtained from sources we believe to be reliable. However, we cannot guarantee, warrant or represent its accuracy and all information is subject to error, change or withdrawal. An interested party and their advisors should conduct an independent investigation of the property to determine to your satisfaction the suitability of the property for your needs.

PAGE



#### ETHAN CONRAD PROPERTIES, INC.

PAGE

1300 NATIONAL DRIVE, SUITE 100 | SACRAMENTO CA, 95834 | 916.779.1000

www.ethanconradprop.com

The information contained herein has been obtained from sources we believe to be reliable. However, we cannot guarantee, w