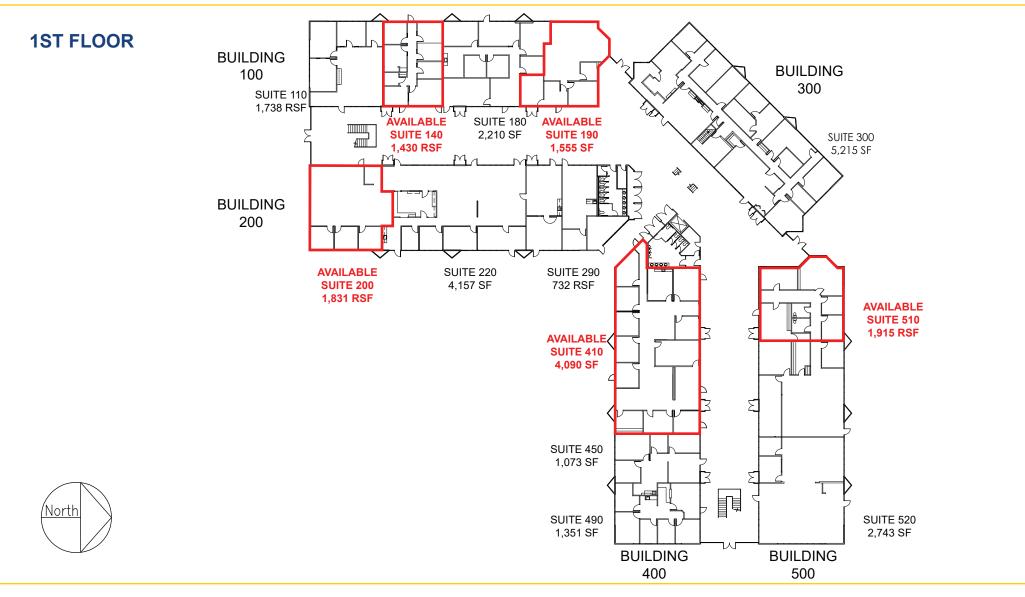

### SPACES AVAILABLE:

| Suite 140:                         | +1 430 RSF | \$1.75 PSF/MO |
|------------------------------------|------------|---------------|
| Suite 185:                         | ±2,292 RSF | \$1.70 PSF/MO |
| Suite 105.                         | 12,292 131 |               |
| Suite 190:                         | ±1,555 RSF | \$1.75 PSF/MO |
| Suite 200:                         | ±1,831 RSF | \$1.75 PSF/MO |
| Suite 205:                         | ±2,056 RSF | \$1.75 PSF/MO |
| Suite 215:                         | ±2,144 RSF | \$1.75 PSF/MO |
| Suite 245:                         | ±2,784 RSF | \$1.70 PSF/MO |
| Suite 255:                         | ±1,086 RSF | \$1.75 PSF/MO |
| 205/215/245/255:                   |            |               |
|                                    |            | \$1.70 PSF/MO |
| 0.11.440                           |            |               |
| Suite 410:                         | ±4,090 RSF | \$1.70 PSF/MO |
| Suite 510:                         | ±1,915 RSF | \$1.70 PSF/MO |
| Above rents are Full Service Gross |            |               |