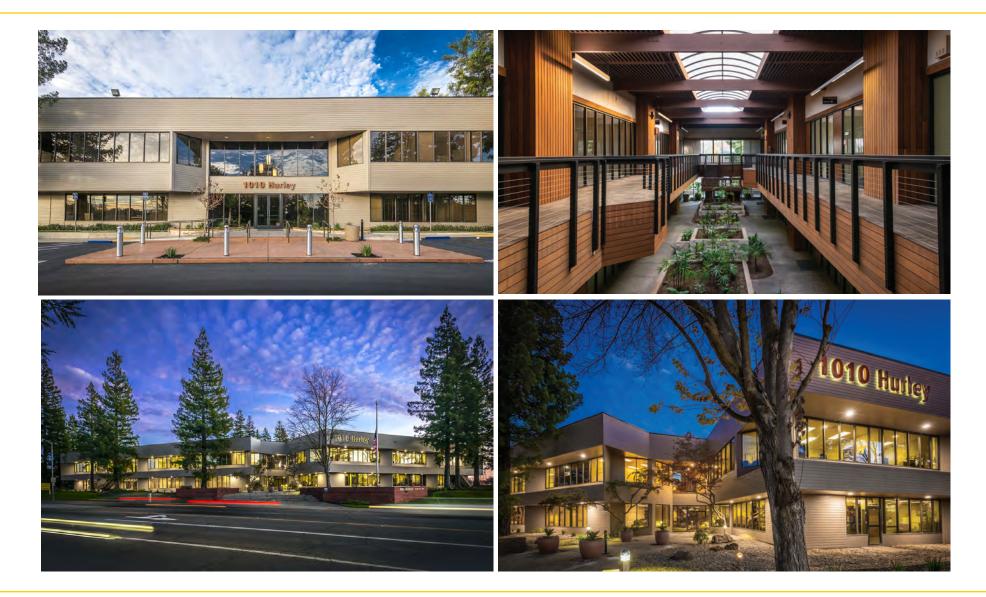

# **1010 HURLEY WAY** SACRAMENTO CA FOR LEASE 1,086 RSF - 8,070 RSF AVAILABLE

HURLEY PARKING

# **MAJOR REMODEL COMPLETED**

1010

## FEATURES:

- · Immediate occupancy available
- · Well landscaped two story lobbies
- On-site amenitie include Conference Room
- Abundant 4 per 1,000 SF parking ratio Additional parking available up to 10 per 1,000 SF parking ratio
- After hour secured areas
- Tenant improvements available
- Building signage available