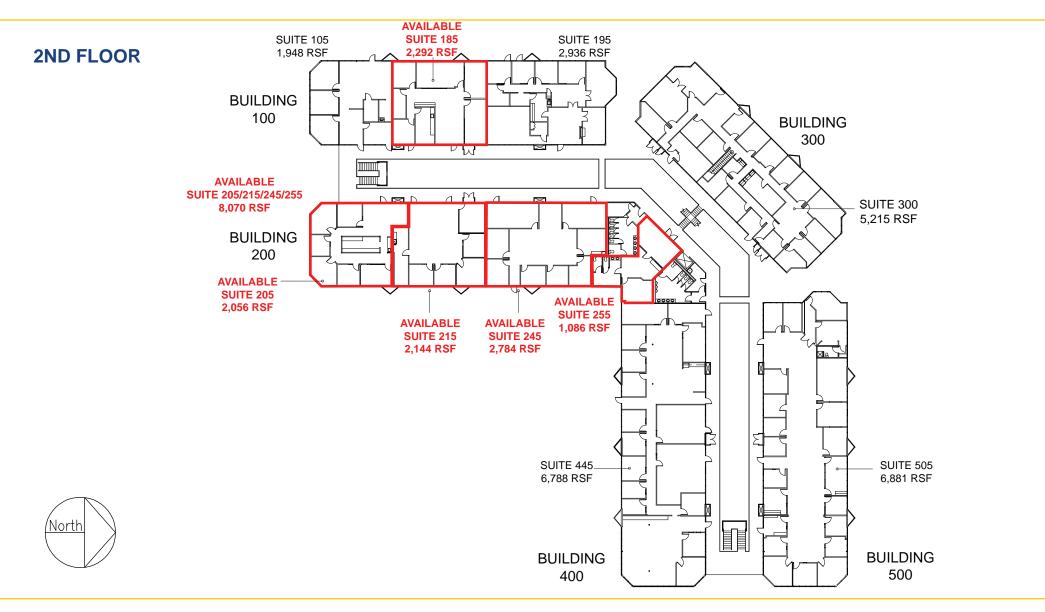

### SPACES AVAILABLE:

| Suite 140:                         | +1 430 RSF | \$1.75 PSF/MO |
|------------------------------------|------------|---------------|
| Suite 185:                         | ±2,292 RSF | \$1.70 PSF/MO |
| Suite 105.                         | 12,292 131 |               |
| Suite 190:                         | ±1,555 RSF | \$1.75 PSF/MO |
| Suite 200:                         | ±1,831 RSF | \$1.75 PSF/MO |
| Suite 205:                         | ±2,056 RSF | \$1.75 PSF/MO |
| Suite 215:                         | ±2,144 RSF | \$1.75 PSF/MO |
| Suite 245:                         | ±2,784 RSF | \$1.70 PSF/MO |
| Suite 255:                         | ±1,086 RSF | \$1.75 PSF/MO |
| 205/215/245/255:                   |            |               |
|                                    |            | \$1.70 PSF/MO |
| 0.11.440                           |            |               |
| Suite 410:                         | ±4,090 RSF | \$1.70 PSF/MO |
| Suite 510:                         | ±1,915 RSF | \$1.70 PSF/MO |
| Above rents are Full Service Gross |            |               |