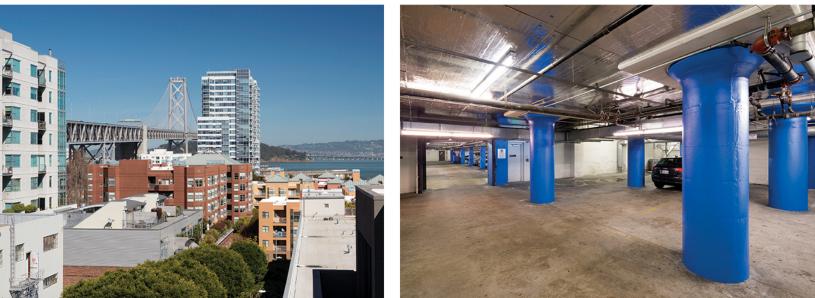

### Approx. 1,353-3,772 SF

- New HVAC with Infrared Virus & Bacteria-Killing Technology
- Creative Open Suites with High Exposed Ceilings
- Secured Parking in Building

• New Exterior Paint, Lobby & Restrooms