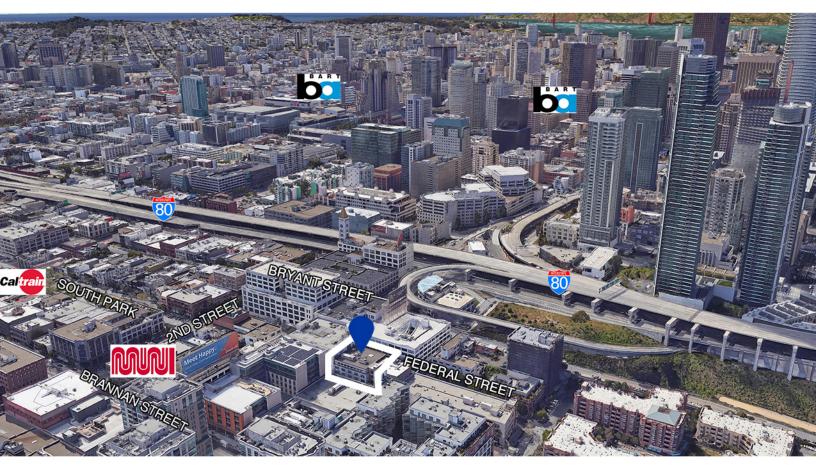

## **New Renovated Office Building** in the Heart of SOMA

# **51 FEDERAL STREET**

San Francisco, California 94107

 Excellent High-Speed Telecommunications (incl. Comcast, AT&T Fiber, Web Pass, Fast Metrics)

| Suite                     | Size     | Available  | Comments                                                                                                              |  |
|---------------------------|----------|------------|-----------------------------------------------------------------------------------------------------------------------|--|
| #401                      | 3,519 sf | NOW        | Skylights, Outdoor Terrace, 3 Private Offices, Open Area for 30, Large Conference Room, Kitchen, Server Room, Storage |  |
| #305                      | 3,772 sf | NOW        | Flexible Open Plan, 5 Offices, Kitchenette, Exposed Ceilings, 2 Phone Rooms, Shower                                   |  |
| #205                      | 1,353 sf | NOW        | New Build Out, Glass Conference Room, Kitchenette, Exposed Ceilings                                                   |  |
| #203                      | 837 sf   | LE4A/SED   | 2 Private Offices, Abundant Natural Light                                                                             |  |
| EXCLUSIVE LISTING BROKER: |          |            |                                                                                                                       |  |
|                           | N THOMPS | ON (415) 6 | 586-1600 2001 Van Ness Street, Suite 409B<br>San Francisco, California 94109                                          |  |