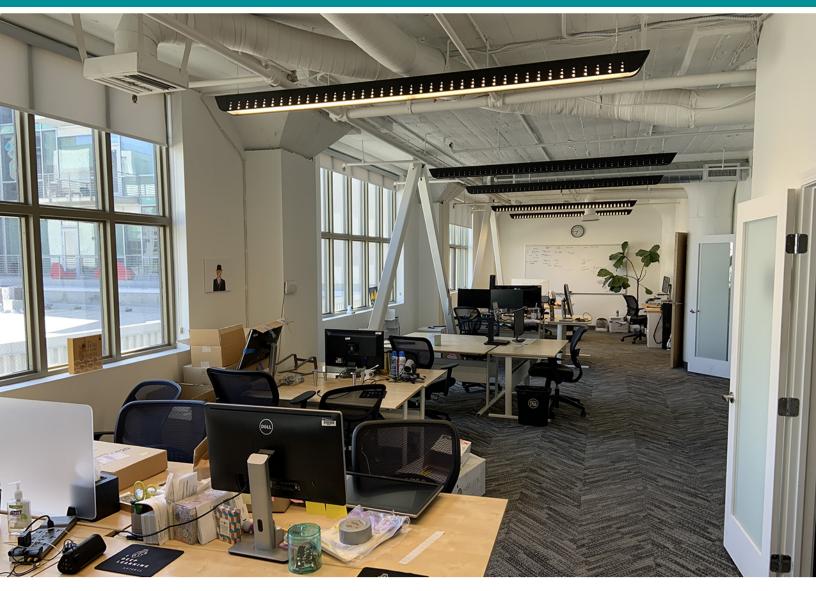

## 51 FEDERAL STREET SUITE 401 FOR LEASE

**AVAILABLE NOW** 

### Approx. 3,519 SF

#### San Francisco, California 94107

- Great Northern Light with Large Windows, Skylight, and Outdoor Terrace
   Exposed Ceiling
- 3 Executive Private Offices
- Open Area Easily Holds
  30 Work Stations
- Large Conference Room
- Kitchen
- Server Room
- Storage