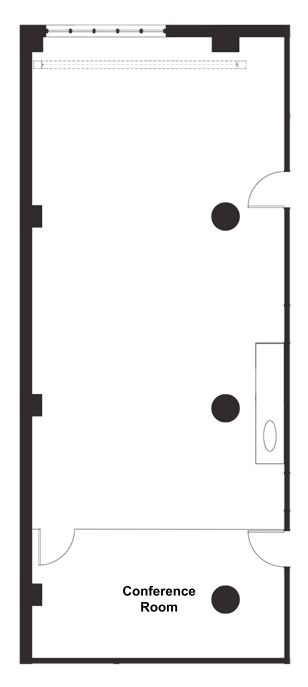

# New Creative Office with in the Heart of SOMA

## 51 FEDERAL STREET SUITE 205 FOR LEASE

**AVAILABLE NOW** 

## Approx. 1,353 SF

San Francisco, California 94107

- New Build Out with Glass Conference Room and Kitchenette with Stone Countertops
- Exposed Ceilings and Big Window
- New Light Fixtures and High-Speed Telecommunications
- Full Air Conditioning and Heating