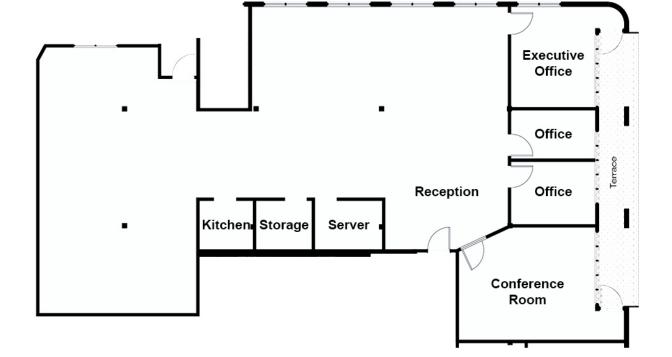

## 51 FEDERAL STREET SUITE 401 FOR LEASE

**AVAILABLE NOW** 

### Approx. 3,519 SF

#### San Francisco, California 94107

- Great Northern Light with Large Windows, Skylight, and Outdoor Terrace
   Exposed Ceiling
- 3 Executive Private Offices
- Open Area Easily Holds
  30 Work Stations
- Large Conference Room
- Kitchen
- Server Room
- Storage