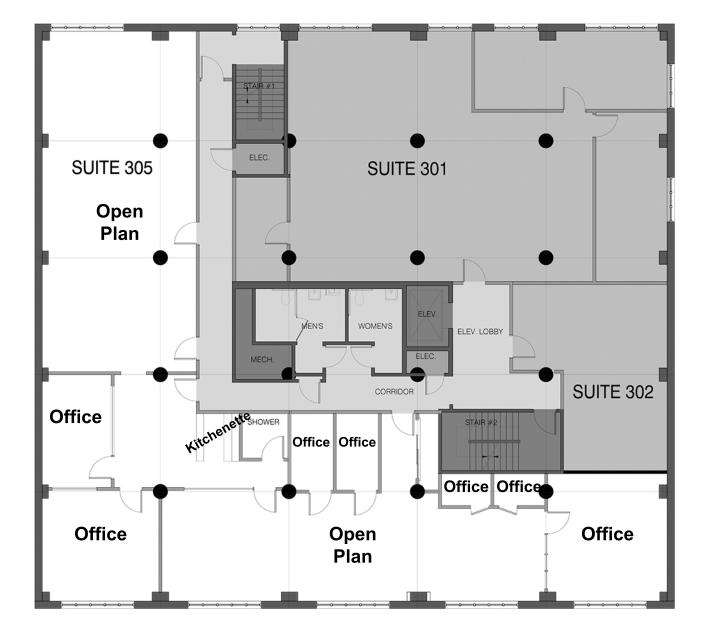

## 51 FEDERAL STREET SUITE 305 FOR LEASE

**AVAILABLE NOW** 

### Approx. 3,772 SF

San Francisco, California 94107

- Flexible Open Plan
- 5 Offices
- High Exposed Ceilings
- Kitchenette
- Shower
- 2 Phone Rooms
- Great Natural Light on South Side
- Aggressive Rental Rate for As-Is