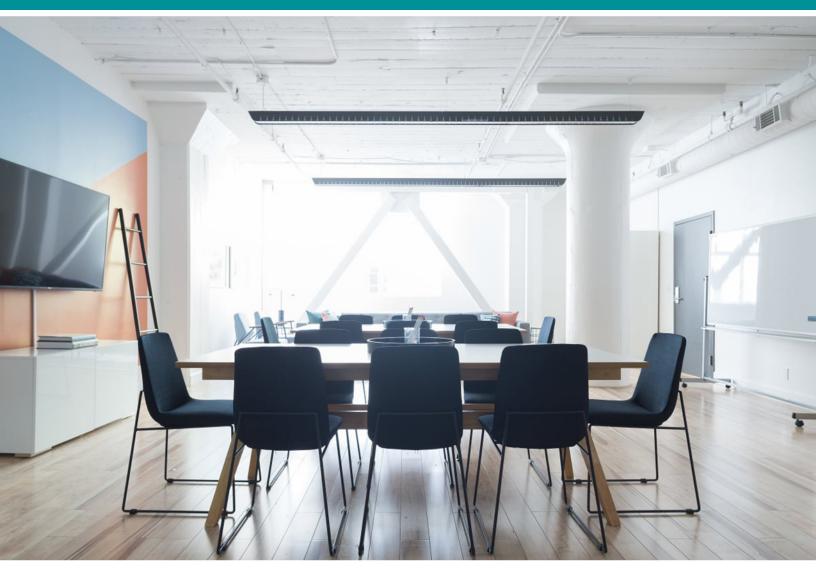

## 51 FEDERAL STREET SUITE 401 FOR LEASE

**AVAILABLE NOW** 

### Approx. 3,519 SF

#### San Francisco, California 94107

- Great Northern Light with Large Windows, Skylight, and Outdoor Terrace
   Exposed Ceiling
- 3 Executive Private Offices
- Open Area Easily Holds
  30 Work Stations
- Large Conference Room
- Kitchen
- Server Room
- Storage