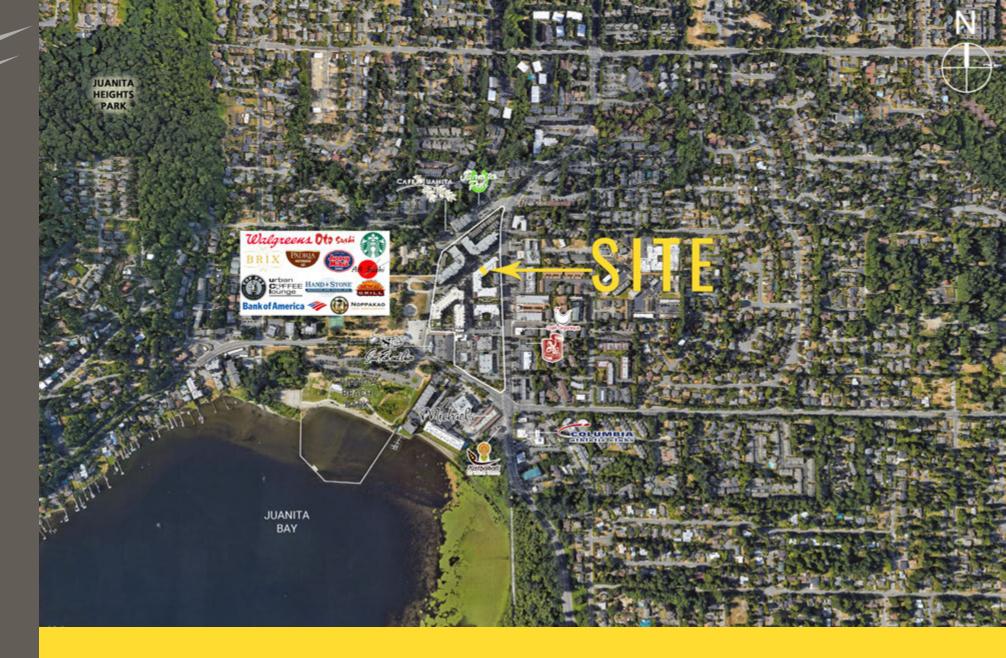

# CHELSEA AT JUANITA VILLAGE

First Western Properties, Inc. | 425.822.5522 | fwp-inc.com 11621 97th Lane NE, Kirkland, Washington 98034 **CHELSEA AT JUANITA VILLAGE** is located in a large mixed-use, european-styled project featuring notable retailers such as; Starbucks, Wells Fargo, Walgreens, Bank of America, Top Pot Doughnuts and several others. The property is surrounded by dense residential and benefits from the nearby daytime population. Chelsea at Juanita Village is just minutes away from The Village at Totem Lake, featuring Whole Foods, Nordstrom Rack, Trader Joe's and more. Juanita Village is a vibrant and diverse development with over 1,000 residential units and ample surface and garage parking stalls available for residents and customers. The project sits just across the street from Juanita Bay, a popular beach destination during the summer months. Kirkland is an affluent suburb of Bellevue and the Juanita neighborhood has experienced recent growth in the development in the last 10-15 years, and is continuing to grow each year.