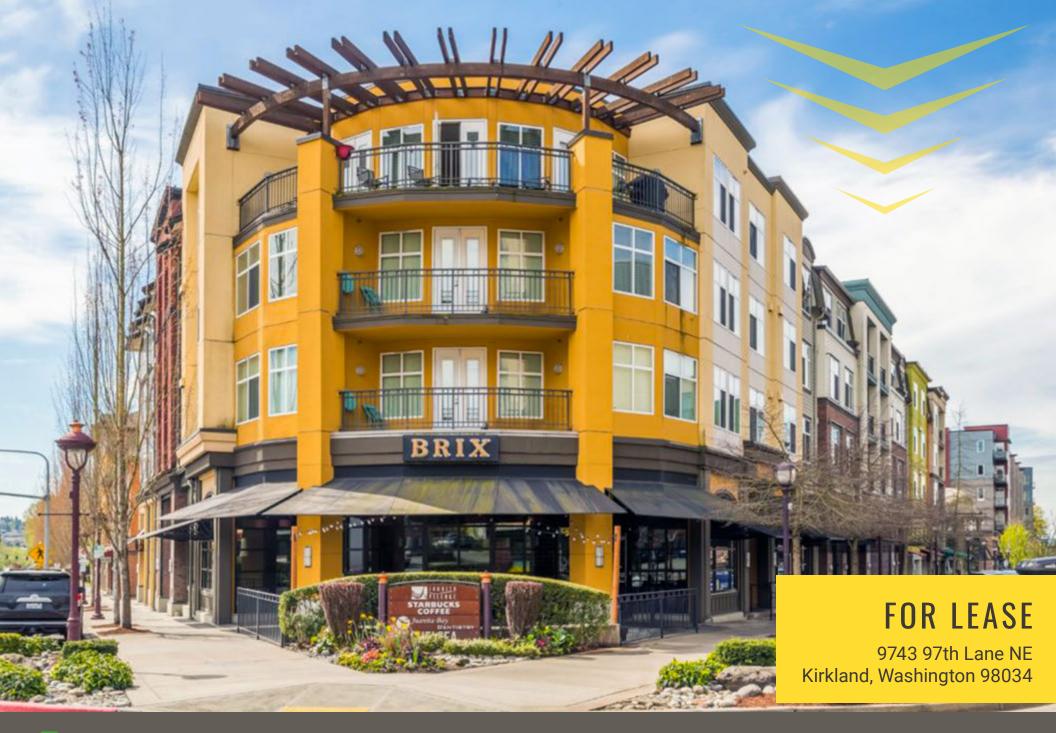

# CHELSEA AT JUANITA VILLAGE

First Western Properties, Inc. | 425.822.5522 | fwp-inc.com 11621 97th Lane NE, Kirkland, Washington 98034 **CHELSEA AT JUANITA VILLAGE** is located in a large mixed-use, european-styled project featuring notable retailers such as; Starbucks, Wells Fargo, Walgreens, Bank of America, Top Pot Doughnuts and several others. The property is surrounded by dense residential and benefits from the nearby daytime population. Chelsea at Juanita Village is just minutes away from The Village at Totem Lake, featuring Whole Foods, Nordstrom Rack, Trader Joe's and more. Juanita Village is a vibrant and diverse development with over 1,000 residential units and ample surface and garage parking stalls available for residents and customers. The project sits just across the street from Juanita Bay, a popular beach destination during the summer months. Kirkland is an affluent suburb of Bellevue and the Juanita neighborhood has experienced recent growth in the development in the last 10-15 years, and is continuing to grow each year.

#### 9743 97TH LANE NE:

### 1,250 SF \$27.00 PSF PLUS NNN

- NNN: \$12.59 PSF
- Join Juanita Village Tenants: Starbucks, Walgreens, Top Pot Doughnuts, Jersey Mike's, Urban Coffee Lounge, and More!
- Leasing Bonus: Qualifying Tenants May Receive \$20 PSF TI Allowance and 3 Months Abated Rent for a 5-Year or Longer Lease Term