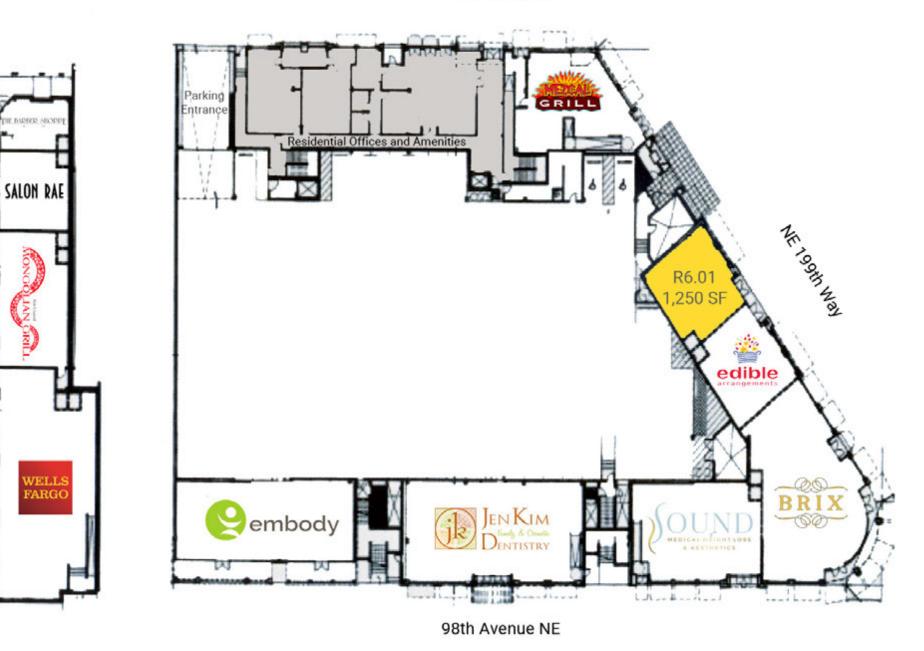

# SITE PLAN

NONO

97th Lane NE

125,507 Households 5 Mile Radius Centrally Located to Totem Lake & Downtown 20,486 ADT 98th Avenue NE

Minutes from I-405