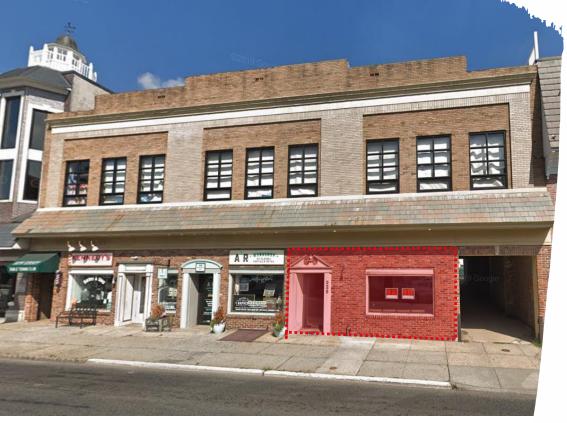

#### **Property information**

- Downtown Westfield location directly across from the train station
- Co-tenants include Kennedy's Barbershop, AR Workshop
- One block from new residential development
- Zoned for professional/medical uses as well as retail.
- Municipal parking lots and on street parking available

# 2,000 SF