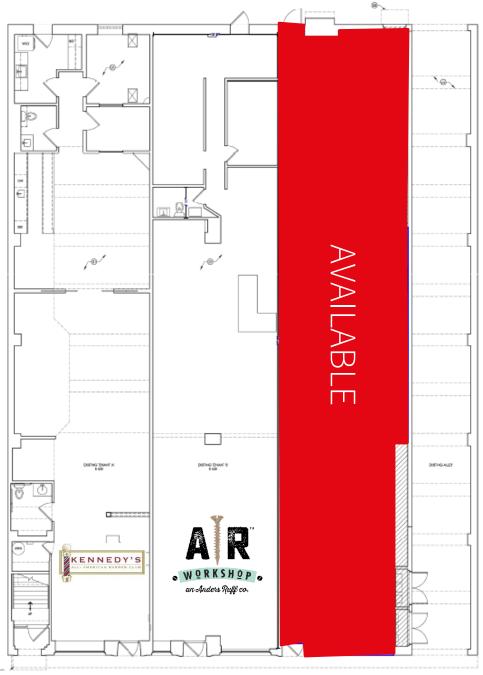

## 226 North Avenue Westfield, NJ

Craig Parcells Associate +1 973 829 4780 craig.parcells@am.jll.com

jll.com

Floor Plan

| Demographics | Population | Median Household<br>Income | Employees | Number of<br>Businesses |
|--------------|------------|----------------------------|-----------|-------------------------|
| 1-mile       | 18,668     | \$148,768                  | 14,213    | 1,112                   |
| 2-mile       | 57,644     | \$130,425                  | 23,653    | 1,970                   |
| 3-mile       | 109,941    | \$119,308                  | 53,048    | 4,663                   |