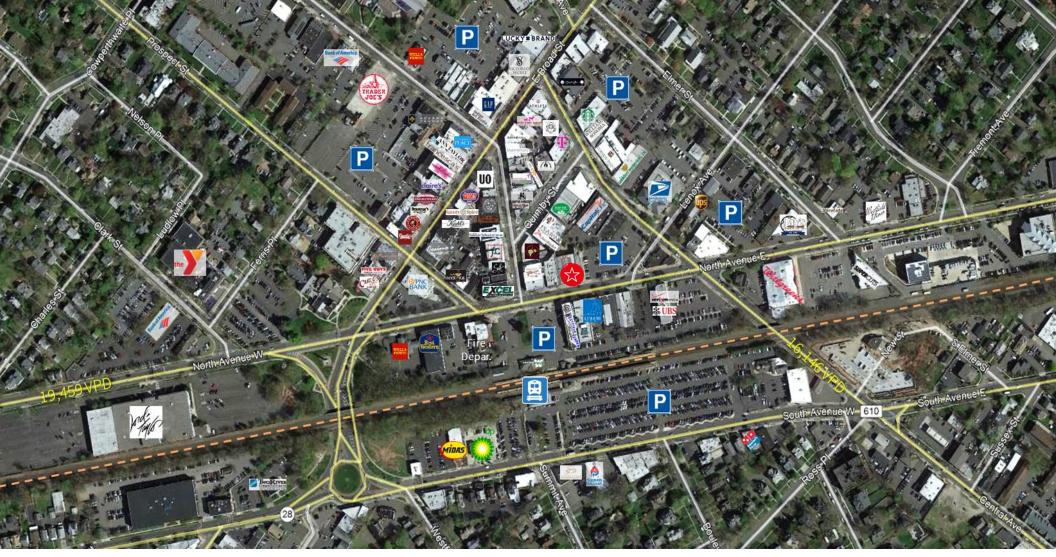

For Lease

#### **Property information**

- Downtown Westfield location directly across from the train station
- Co-tenants include Kennedy's Barbershop, AR Workshop
- One block from new residential development
- Zoned for professional/medical uses as well as retail.
- Municipal parking lots and on street parking available

#### Asking rent

- Upon request

### Traffic counts

- North Avenue W: 19,459 VPD
- Central Avenue: 16,146 VPD

# 2,000 SF

## 226 North Avenue Westfield, NJ

Craig Parcells Associate +1 973 829 4780 craig.parcells@am.jll.com

jll.com

Floor Plan















| Demographics | Population | Median Household<br>Income | Employees | Number of<br>Businesses |
|--------------|------------|----------------------------|-----------|-------------------------|
| 1-mile       | 18,668     | \$148,768                  | 14,213    | 1,112                   |
| 2-mile       | 57,644     | \$130,425                  | 23,653    | 1,970                   |
| 3-mile       | 109,941    | \$119,308                  | 53,048    | 4,663                   |



© 2019 Jones Lang LaSalle IP, Inc. All rights reserved. All information contained herein is from sources deemed reliable; however, no representation or warranty is made to the accuracy thereof.