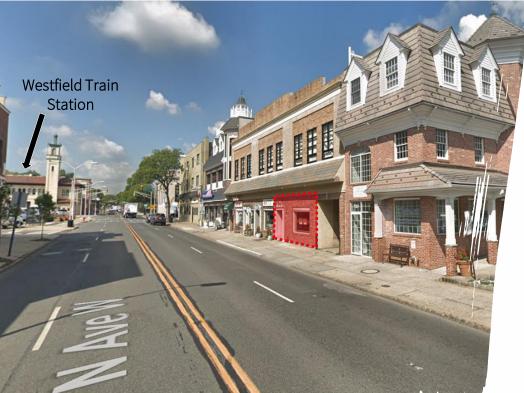

#### **Property information**

- Downtown Westfield location directly across from the train station
- Co-tenants include Kennedy's Barbershop, AR Workshop
- One block from new residential development
- Zoned for professional/medical uses as well as retail.
- Municipal parking lots and on street parking available