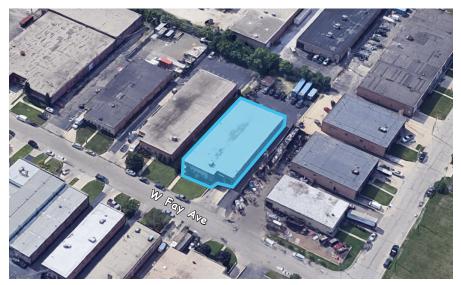

kers.

# ±11,800 SF INDUSTRIAL BUILDING AVAILABLE FOR SALE OR LEASE 125 W. FAY AVENUE | ADDISON, IL 60101

#### **PROPERTY SPECIFICATIONS**

- Building Size: ±11,800 SF
- Land Area: ±0.68 AC
- Office Size: ±1,000 SF
- Ceiling Height: ±14'
- Docks: 2 Exterior
- Drive-in Doors: 1
- Power: 400A 240A
- Parking: ±14 Cars
- Construction: Masonry
- Year Built:1967
- Zoning: M2 General Manufacturing
- Real Estate Taxes: \$1.75 PSF (2018)
- Lease Rate: \$7.95 PSF Modified Gross
- Sale Price: \$750,000

#### **PROPERTY HIGHLIGHTS**

- New ownership
- Standalone facility minutes off of I-355 & North Ave.
- Large lot for trucks or outdoor parking
- Office remodeling underway
- High-efficiency lighting
- Low DuPage County taxes

JUSTIN LERNER, SIOR JOE KARMIN ROSS LEHRMAN

#### **PROPERTY AERIALS**





847-588-5665 847-588-5670 847-588-5671

#### JUSTIN.LERNER@TRANSWESTERN.COM JOE.KARMIN@TRANSWESTERN.COM ROSS.LEHRMAN@TRANSWESTERN.COM

The information provided herein was obtained from sources believed reliable; however, Transwestern makes no guarantees, warranties or representations as to the completeness or accuracy thereof. The presentation of this property is submitted subject to errors, omissions, change of price or conditions, prior sale or lease, or withdrawal without notice. Copyright © 2020 Transwestern.

## TRANSWESTERN®