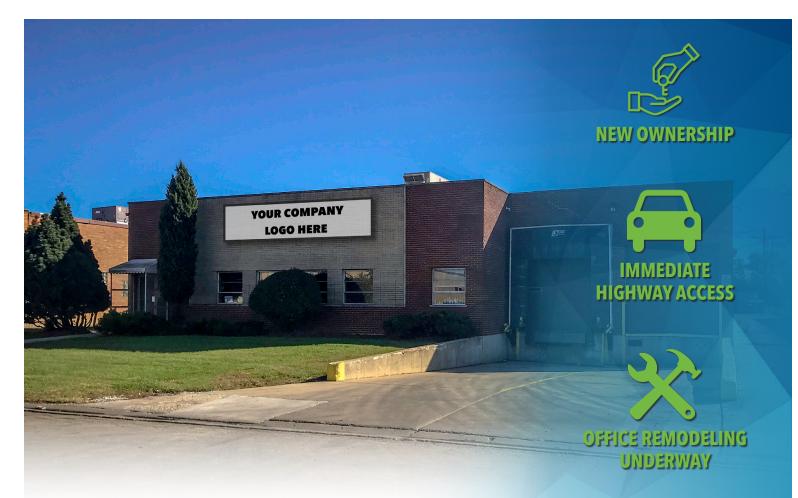

## ±11,800 SF INDUSTRIAL BUILDING AVAILABLE FOR SALE OR LEASE 125 W. FAY AVENUE | ADDISON, IL 60101

LARGE LOT FOR TRUCKS OR OUTDOOR PARKING

#### **PROPERTY HIGHLIGHTS**

- New ownership
- Standalone facility minutes off of I-355 & North Ave.
- Large lot for trucks or outdoor parking
- Office remodeling underway
- High-efficiency lighting
- Low DuPage County taxes