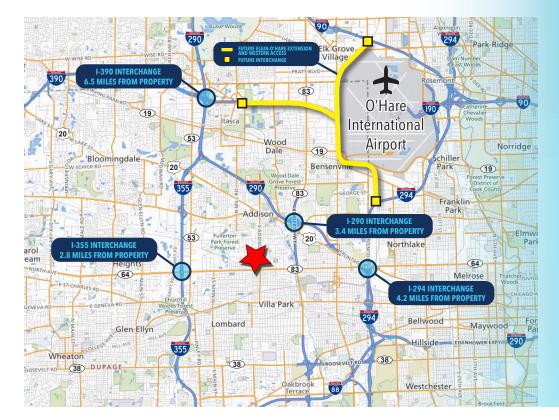

#### **PROPERTY HIGHLIGHTS**

- New ownership
- Standalone facility minutes off of I-355 & North Ave.
- Large lot for trucks or outdoor parking
- Office remodeling underway
- High-efficiency lighting
- Low DuPage County taxes