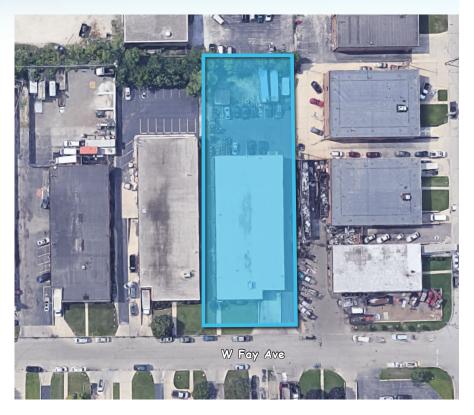

rokers.

# ±11,800 SF INDUSTRIAL BUILDING AVAILABLE FOR SALE OR LEASE 125 W. FAY AVENUE | ADDISON, IL 60101

#### **PROPERTY SPECIFICATIONS**

- Building Size: ±11,800 SF
- Land Area: ±0.68 AC
- Office Size: ±1,000 SF
- Ceiling Height: ±14'
- Docks: 2 Exterior
- Drive-in Doors: 1
- Power: 400A 240A
- Parking: ±14 Cars
- Construction: Masonry
- Year Built:1967
- Zoning: M2 General Manufacturing
- Real Estate Taxes: \$1.75 PSF (2018)
- Lease Rate: \$7.95 PSF Modified Gross
- Sale Price: \$750,000

#### **PROPERTY HIGHLIGHTS**

- New ownership
- Standalone facility minutes off of I-355 & North Ave.
- Large lot for trucks or outdoor parking
- Office remodeling underway
- High-efficiency lighting
- Low DuPage County taxes

JUSTIN LERNER, SIOR JOE KARMIN ROSS LEHRMAN

#### **PROPERTY AERIALS**





847-588-5665 847-588-5670 847-588-5671

#### JUSTIN.LERNER@TRANSWESTERN.COM JOE.KARMIN@TRANSWESTERN.COM ROSS.LEHRMAN@TRANSWESTERN.COM

The information provided herein was obtained from sources believed reliable; however, Transwestern makes no guarantees, warranties or representations as to the completeness or accuracy thereof. The presentation of this property is submitted subject to errors, omissions, change of price or conditions, prior sale or lease, or withdrawal without notice. Copyright © 2020 Transwestern.

## TRANSWESTERN®