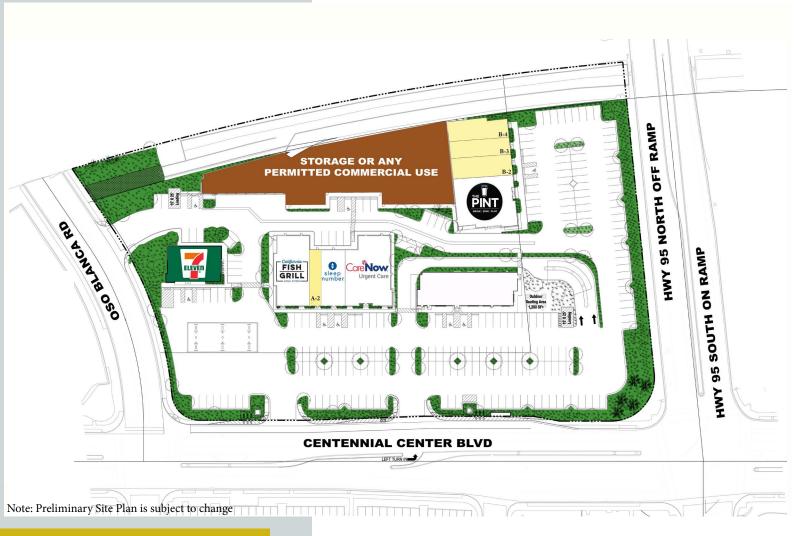

# NOW LEASING

We are pleased to present the opportunity to lease space in the latest retail development in the Northwest part of the Las Vegas Valley, Centennial 215 Plaza! This future development is located immediately adjacent to Centennial Center (the 860,000+ SF power center anchored by Wal-Mart Supercenter, Sam's Club, The Home Depot, ROSS, HomeGoods, Michael's and Petco) and right off one of the off-ramps from the I-215 & US-95 interchange. Pad and inline shop opportunities like these are rare within the Centennial Hills area, so be sure to contact us today for more information!

## **RETAIL & RESTAURANT SPACES AVAILABLE:**