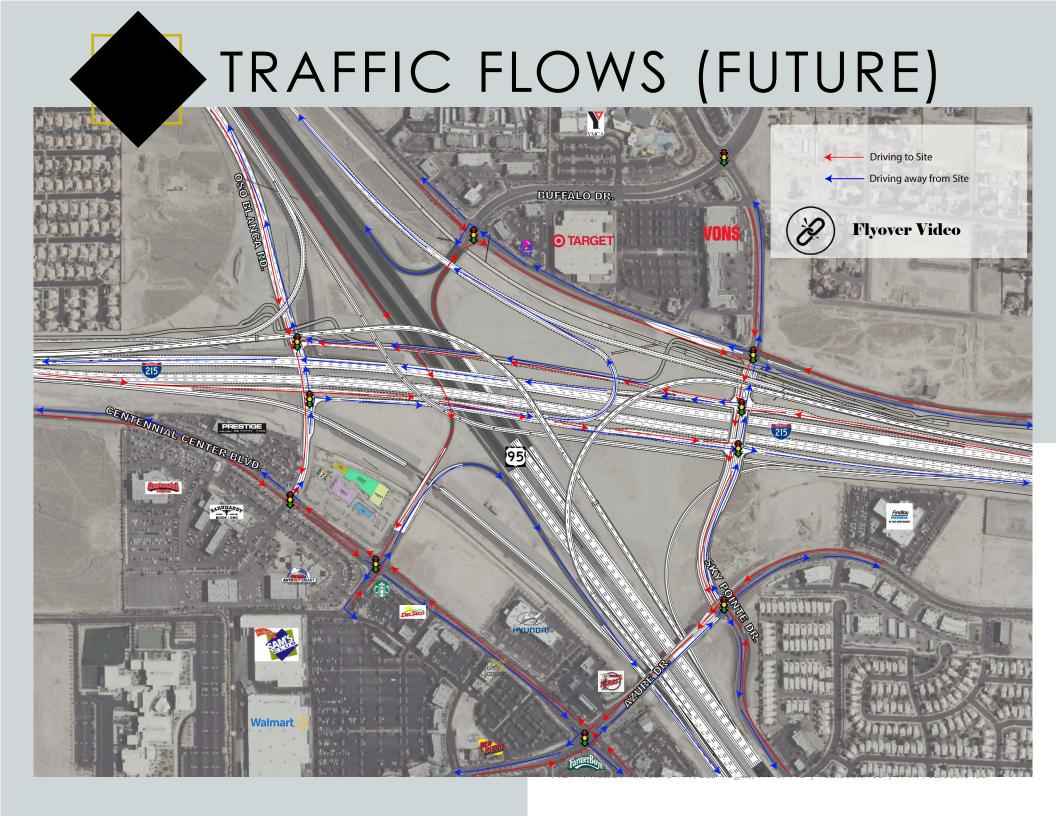

Northwest part of the Las Vegas Valley, Centennial 215 Plaza! This future development is located immediately adjacent to Centennial Center (the 860,000+ SF power center anchored by Wal-Mart Supercenter, Sam's Club, The Home Depot, ROSS, HomeGoods, Michael's and Petco) and right off one of the off-ramps from the I-215 & US-95 interchange. Pad and inline shop opportunities like these are rare within the Centennial Hills area, so be sure to contact us today for more information!

**Zoning** Town Center District (T-C)

**Population (1/3/5 mi)** 11,133/113,717 / 293,158

**Avg HH Income (1/3/5 mi)** \$81,888 / \$98,222 / \$91,561











# TRADE AREA DEER SPRINGS WAY **OTARGET** TARGET OfficeMax BIG Michaels PAINTED DESERT GOLF CLUB LOS PRADOS GOLI & COUNTRY CLUE LONE MOUNTAIN RD CRAIG RD











## **RETAIL & RESTAURANT SPACES AVAILABLE:**

### **Lease Rates:**

\$3.50 - \$4.00 sf./mo. NNN CAMs, Taxes & Insurance Estimate: \$0.45 sf./mo.

## **Shell Delivery:**

Gray Shell + \$50.00 psf.

## Delivery:

December 2020

### KIT GRASKI DIRECTOR

Lic #BS.0015934.LLC 702.363.3100 ext.114 kgraski@roicre.com

**SENIOR ASSOCIATE** Lic #S.0169395

702.363.3100 ext.116 mwaters@roicre.com

## **GEORGE OKINAKA EXECUTIVE VICE PRESIDENT**

Lic #S.0045747 702.363.3100 ext.115 gokinaka@roicre.com

## MAUREEN WATERS JONATHAN SERRANO

**ASSOCIATE** Lic #S.0183243 702.363.3100 ext.117 jonathan@roicre.com

"The information contained herein has been obtained from sources we deem reliable. While we have no reason to doubt its accuracy, we do not guarantee it. R.O.I Commercial Real Estate, Inc.