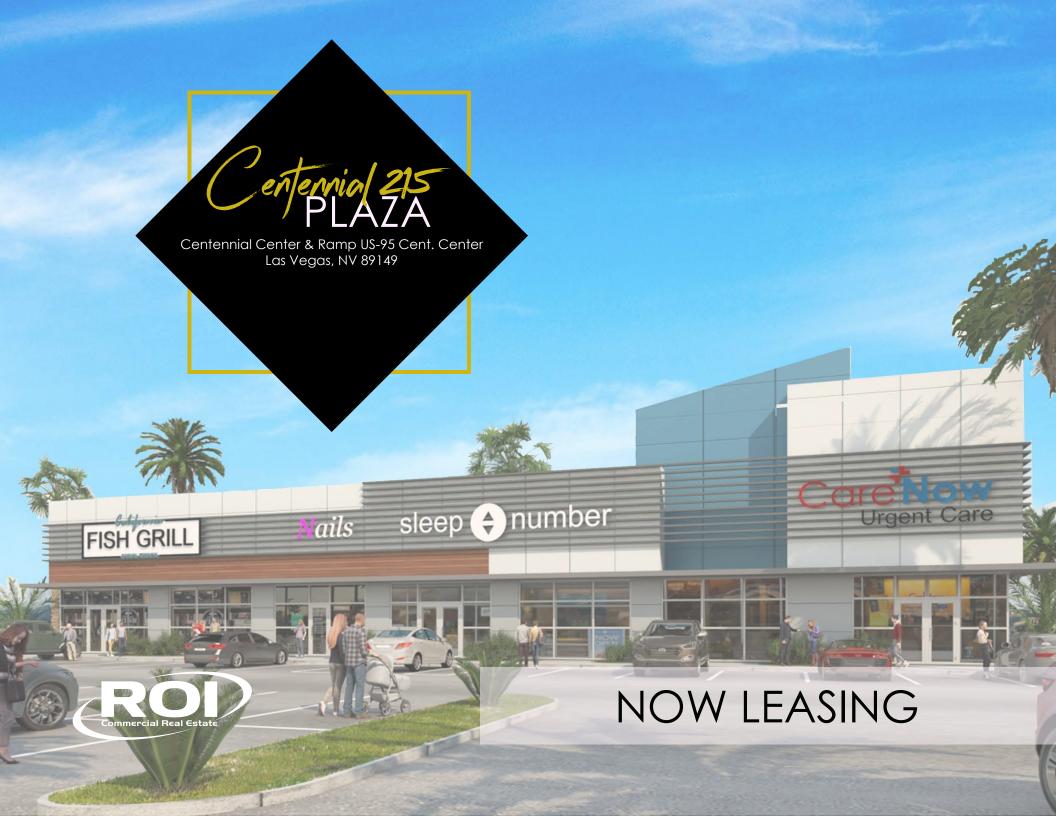

# NOW LEASING

We are pleased to present the opportunity to lease space in the latest retail development in the Northwest part of the Las Vegas Valley, Centennial 215 Plaza! This future development is located immediately adjacent to Centennial Center (the 860,000+ SF power center anchored by Wal-Mart Supercenter, Sam's Club, The Home Depot, ROSS, HomeGoods, Michael's and Petco) and right off one of the off-ramps from the I-215 & US-95 interchange. Pad and inline shop opportunities like these are rare within the Centennial Hills area, so be sure to contact us today for more information!