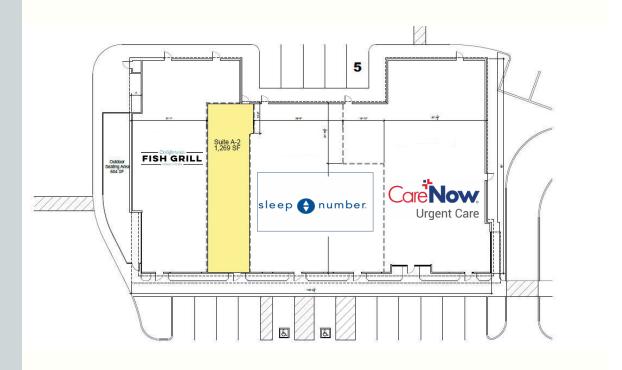

SPACES AVAILABLE:**

### **Lease Rates:**

\$3.50 - \$4.00 sf./mo. NNN CAMs, Taxes & Insurance Estimate: \$0.45 sf./mo.

## **Shell Delivery:**

Gray Shell + \$50.00 psf.

## Delivery:

December 2020

### KIT GRASKI DIRECTOR

Lic #BS.0015934.LLC 702.363.3100 ext.114 kgraski@roicre.com

**SENIOR ASSOCIATE** Lic #S.0169395

702.363.3100 ext.116 mwaters@roicre.com

## **GEORGE OKINAKA EXECUTIVE VICE PRESIDENT**

Lic #S.0045747 702.363.3100 ext.115 gokinaka@roicre.com

## MAUREEN WATERS JONATHAN SERRANO

**ASSOCIATE** Lic #S.0183243 702.363.3100 ext.117 jonathan@roicre.com

"The information contained herein has been obtained from sources we deem reliable. While we have no reason to doubt its accuracy, we do not guarantee it. R.O.I Commercial Real Estate, Inc. All Rights Reserved."

# Shops A



## Shops B