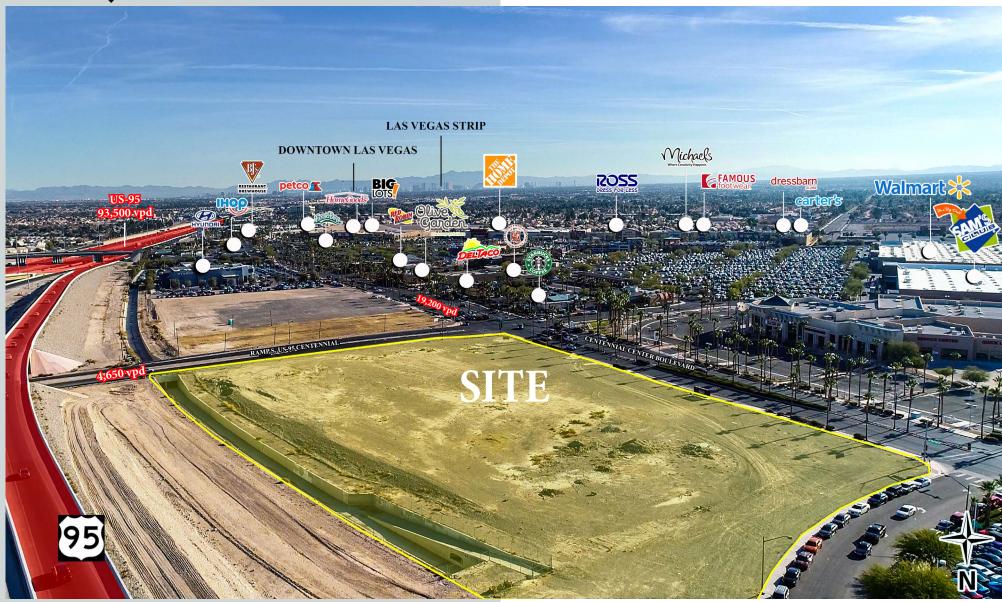

# NOW LEASING

We are pleased to present the opportunity to lease space in the latest retail development in the Northwest part of the Las Vegas Valley, Centennial 215 Plaza! This future development is located immediately adjacent to Centennial Center (the 860,000+ SF power center anchored by Wal-Mart Supercenter, Sam's Club, The Home Depot, ROSS, HomeGoods, Michael's and Petco) and right off one of the off-ramps from the I-215 & US-95 interchange. Pad and inline shop opportunities like these are rare within the Centennial Hills area, so be sure to contact us today for more information!

# TRADE AREA DEER SPRINGS WAY **OTARGET** TARGET OfficeMax BIG Michaels PAINTED DESERT GOLF CLUB LOS PRADOS GOLI & COUNTRY CLUE LONE MOUNTAIN RD CRAIG RD