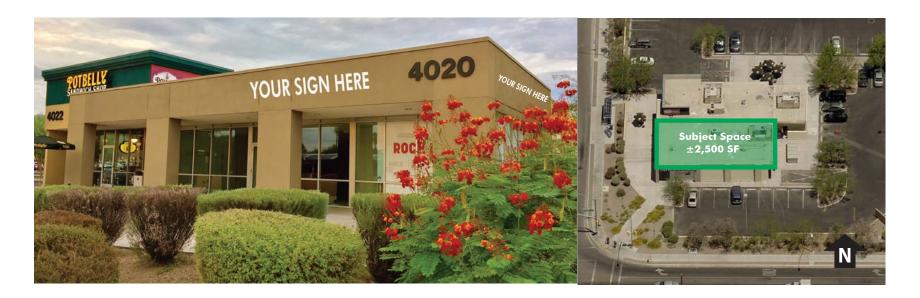

#### **CORNER PAD FOR LEASE**

- + Rare opportunity near the Tucson Mall
- + Located at a signalized intersection
- + Ideally positioned on heavily-traveled Oracle Road. Surrounded by national and regional retailers.
- + From  $\pm 2,500$  SF to potentially  $\pm 4,350$  SF

#### **Available Space**

| Suite | Size   | Rent       | NNN       |
|-------|--------|------------|-----------|
| 4020  | ±2,500 | \$35.00/SF | \$2.61/SF |