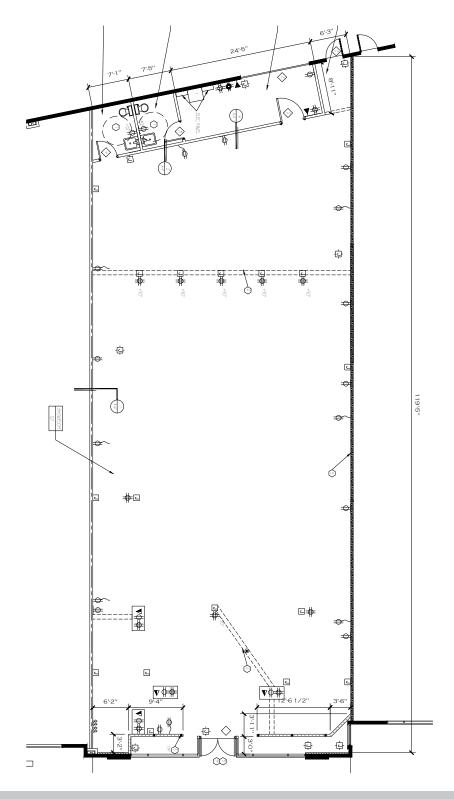

ear             |
| D            | 10,921 |            | United Furniture       |
| E-1          | 5,198  | \$0.95*    | Available              |
| E-2          | 3,495  |            | Advanced Protection    |
| F            | 1,973  |            | Brew Pub Restaurant    |
| G            | 3,455  |            | Brew Pub Restaurant    |
| Н            | 2,601  |            | Hardwood Floors Outlet |

<sup>\*</sup>Promotional rate for the first 4 months of the lease, than reverts to \$1.75 with 3% annual increases on a 5-year term commencing no later than 8/1/16. Includes all CAM charges except electricity.

Rev. 06/13/16



### 26755 JEFFERSON AVE - MURRIETA, CA

#### **BUILDING LAYOUT:**

**BUILDING TOTAL: ±40,000 SF** 





### 26755 JEFFERSON AVE - MURRIETA, CA

**SUITE E-1** ±5,198 SF





### 26755 JEFFERSON AVE - MURRIETA, CA