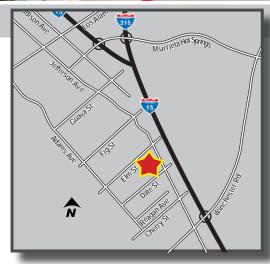

26755 JEFFERSON AVE - MURRIETA, CA

### **PROPERTY HIGHLIGHTS:**

- ±40,000 Sq Ft. Retail And Showroom Center
- One Suite Available ±5,198 Sq Ft.
- Available Immediately
- Located At Two Signalized Intersections Of Jefferson Avenue And Date Street And Eastman Drive
- Prominent Jefferson Avenue Signage And Exposure
- 4:1,000 Parking Ratio