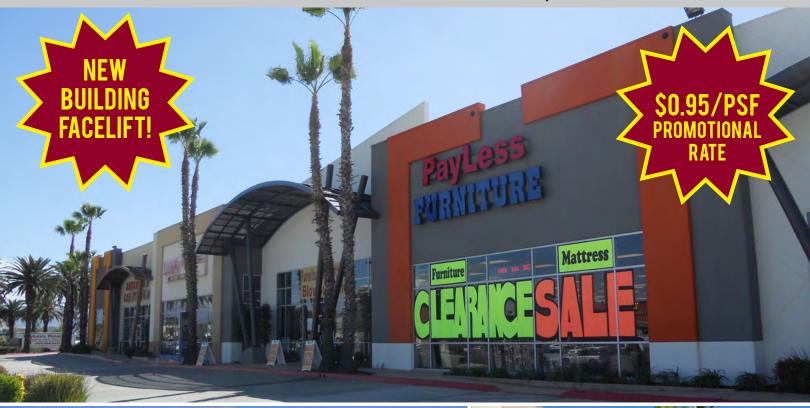

### **PROPERTY HIGHLIGHTS:**

- ±40,000 Sq Ft. Retail And Showroom Center
- One Suite Available ±5,198 Sq Ft.
- Available Immediately
- Located At Two Signalized Intersections Of Jefferson Avenue And Date Street And Eastman Drive
- Prominent Jefferson Avenue Signage And Exposure
- 4:1,000 Parking Ratio

# Murrieta Jefferson Plaza retail / Showroom for lease

### **26755 JEFFERSON AVE - MURRIETA, CA**

| AVAILABILITY |        |            |                        |
|--------------|--------|------------|------------------------|
| SUITE        | SF(±)  | RATE/SF MG | TENANT                 |
| А            | 3,089  |            | Hardwood Floors Outlet |
| В            | 3,797  |            | Curtis Martial Arts    |
| C-1          | 3,013  |            | United Furniture       |
| C-2          | 4,451  |            | Cycle Gear             |
| D            | 10,921 |            | United Furniture       |
| E-1          | 5,198  | \$0.95*    | Available              |
| E-2          | 3,495  |            | Advanced Protection    |
| F            | 1,973  |            | Brew Pub Restaurant    |
| G            | 3,455  |            | Brew Pub Restaurant    |
| Н            | 2,601  |            | Hardwood Floors Outlet |