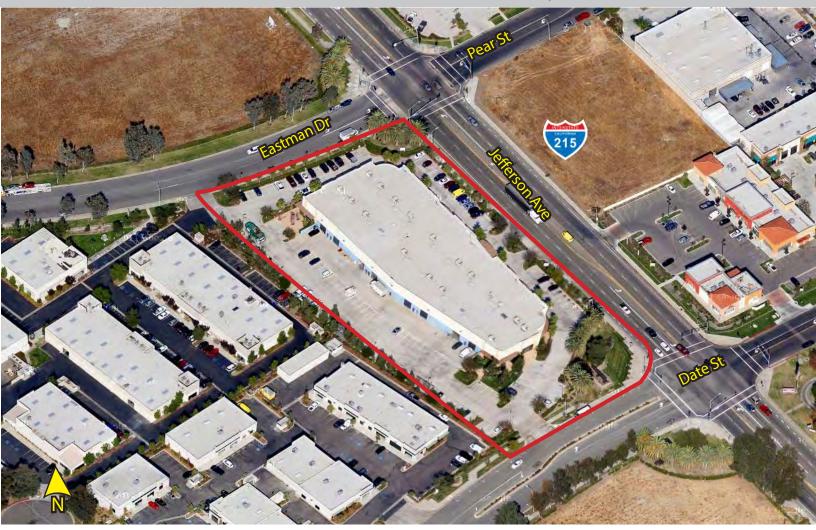

26755 JEFFERSON AVE - MURRIETA, CA

### **PROPERTY HIGHLIGHTS:**

- ±40,000 Sq Ft. Retail And Showroom Center
- One Suite Available ±5,198 Sq Ft.
- Available Immediately
- Located At Two Signalized Intersections Of Jefferson Avenue And Date Street And Eastman Drive
- Prominent Jefferson Avenue Signage And Exposure
- 4:1,000 Parking Ratio