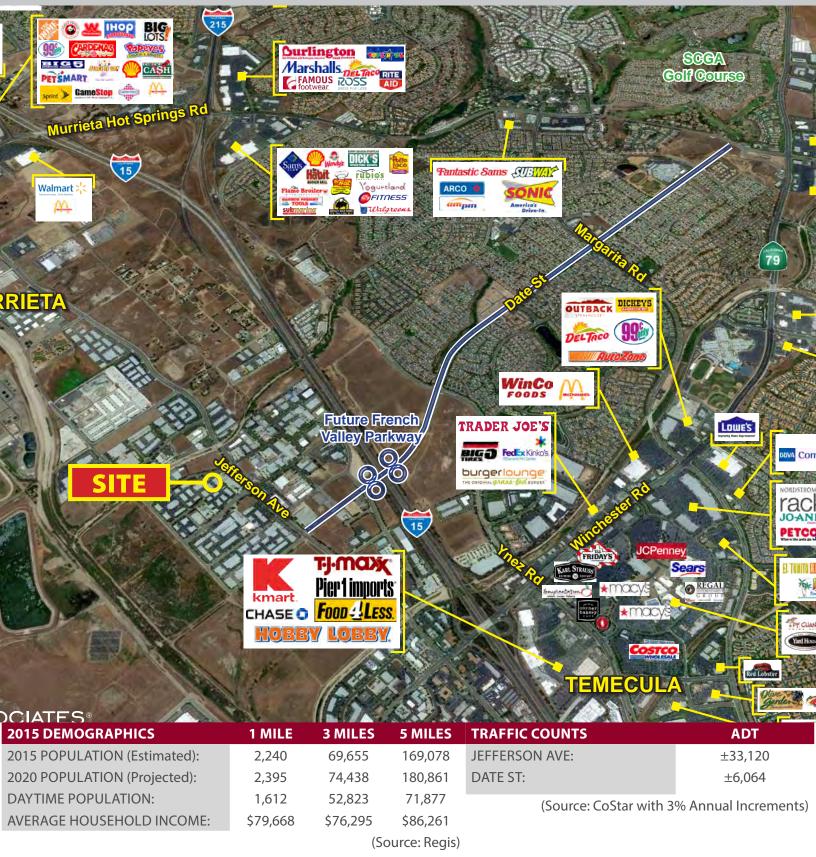

| United Furniture       |
| E-1          | 5,198  | \$0.95*    | Available              |
| E-2          | 3,495  |            | Advanced Protection    |
| F            | 1,973  |            | Brew Pub Restaurant    |
| G            | 3,455  |            | Brew Pub Restaurant    |
| Н            | 2,601  |            | Hardwood Floors Outlet |

<sup>\*</sup>Promotional rate for the first 4 months of the lease, than reverts to \$1.75 with 3% annual increases on a 5-year term commencing no later than 8/1/16. Includes all CAM charges except electricity.

Rev. 06/13/16



### 26755 JEFFERSON AVE - MURRIETA, CA

#### **BUILDING LAYOUT:**

**BUILDING TOTAL: ±40,000 SF** 





### 26755 JEFFERSON AVE - MURRIETA, CA

**SUITE E-1** ±5,198 SF





### 26755 JEFFERSON AVE - MURRIETA, CA