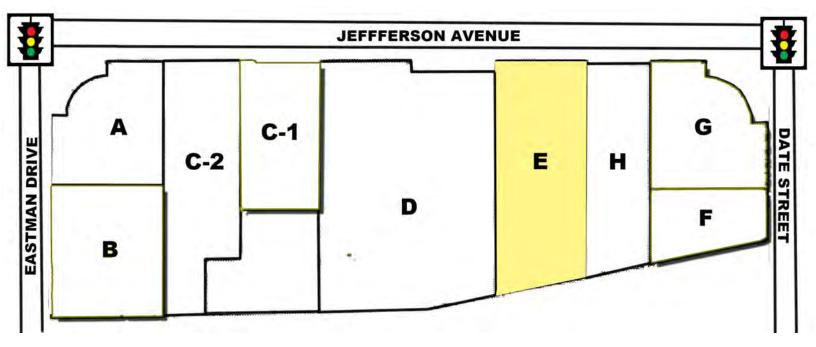

### **26755 JEFFERSON AVE - MURRIETA, CA**

| AVAILABILITY |        |            |                        |
|--------------|--------|------------|------------------------|
| SUITE        | SF(±)  | RATE/SF MG | TENANT                 |
| А            | 3,089  |            | Hardwood Floors Outlet |
| В            | 3,797  |            | Curtis Martial Arts    |
| C-1          | 3,013  |            | United Furniture       |
| C-2          | 4,451  |            | Cycle Gear             |
| D            | 10,921 |            | United Furniture       |
| E-1          | 5,198  | \$0.95*    | Available              |
| E-2          | 3,495  |            | Advanced Protection    |
| F            | 1,973  |            | Brew Pub Restaurant    |
| G            | 3,455  |            | Brew Pub Restaurant    |
| Н            | 2,601  |            | Hardwood Floors Outlet |

#### **BUILDING LAYOUT:**

**BUILDING TOTAL: ±40,000 SF** 