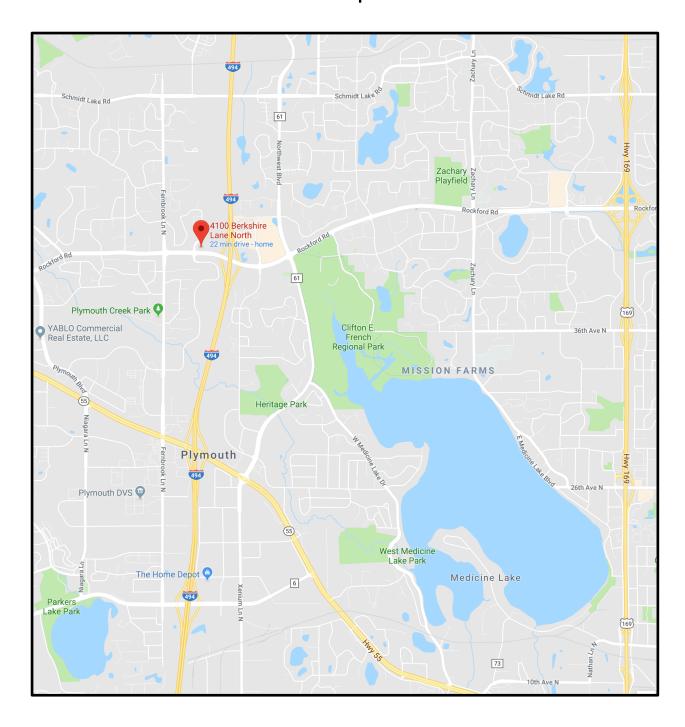

284 Fax (612) 419-7766 Cellular yablo@yablo.net



### **Specification Sheet**

4100 Berkshire Lane Plymouth, MN 55446

BUILDING SIZE: 23,769 square feet

**AVAILABLE SUITES:** Suite # Square Feet

LL 1,727

4,590 (divisible to 740 or 3,850 rsf)

YEAR BUILT: 1988

**NET RENTAL RATE:** \$8.00 - \$12.00 per square foot annually

**OPERATING EXPENSES** (2018 est.): \$8.40 per square foot annually

#### ADDITIONAL COMMENTS:

Outstanding access to Highway 55 and I-494 Newly remodeled space On-site ownership Abundant parking Nearby shopping and dining Available NOW!

Please call for more information:

Rich Yablonsky, ccim, sior (763) 231-0282



### Floor Plans



All information is from sources judged to be reliable. However, no warranty or representation is made as to its accuracy.



## Map