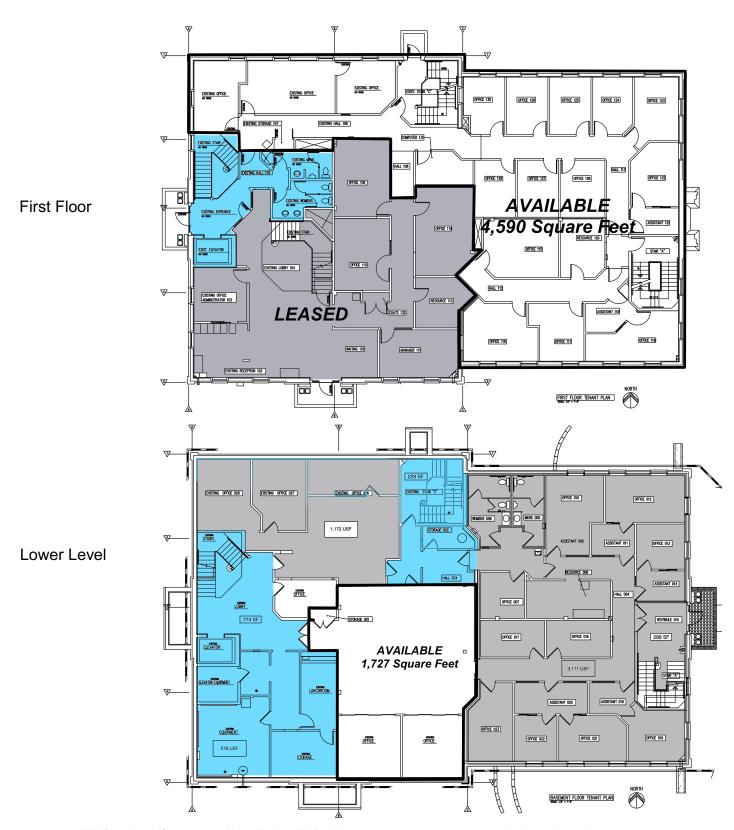

### **Specification Sheet**

4100 Berkshire Lane Plymouth, MN 55446

BUILDING SIZE: 23,769 square feet

**AVAILABLE SUITES:** Suite # Square Feet

LL 1,727

4,590 (divisible to 740 or 3,850 rsf)

YEAR BUILT: 1988

### Floor Plans

All information is from sources judged to be reliable. However, no warranty or representation is made as to its accuracy.