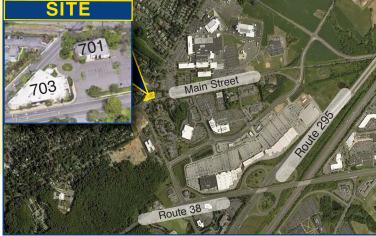

## 701 & 703 MAIN STREET EAST MOORESTOWN, NJ

Property Description: Free Standing Medical Building

with Office Suites for Lease on

High Exposure Corner

Available: 2,300 +/- SF Bldg 701 (First Floor)

1,100 +/- SF Bldg 703 (Second Floor)

Lease Rate (701) \$20.00/SF Plus Electric & Janitorial

Lease Rate (703) \$18.00/SF Plus Electric & Janitorial

**Comments:** • At a traffic light with signage available

• Easy access to Routes 38, NJ Turnpike

and I-295

For Further Information, Please Contact:

**Brett Davidoff (Ext. 27)** 

(856) 985-9522

bdavidoff@rosecommercial.com

ALL INFORMATION FURNISHED REGARDING PROPERTY FOR SALE, RENTAL OR FINANCING IS FROM SOURCES DEEMED RELIABLE, BUT NO WARRANTY OR REPRESENTATION IS MADE AS TO THE ACCURACY THEREOF AND SAME IS SUBMITTED SUBJECT TO ERRORS, OMMISSIONS, CHANGE OF PRICE, RENTAL OR OTHER CONDITIONS, PRIOR SALE, LEASE OR FINANCING OR WITHDRAWAL WITHOUT NOTICE. NO LIABILITY OF ANY KIND IS TO BE IMPOSED ON THE BROKER HEREIN.