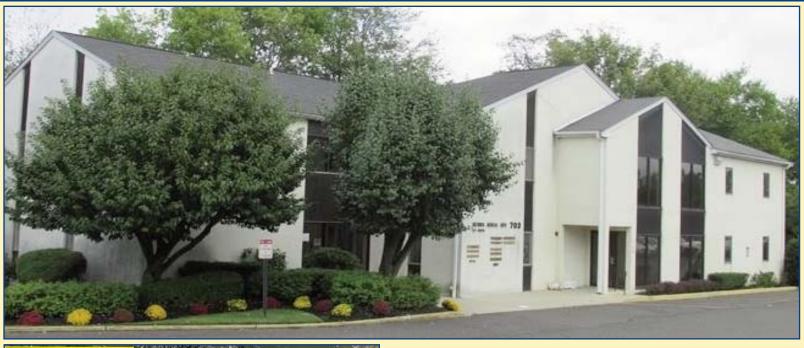

## 701 & 703 MAIN STREET EAST MOORESTOWN, NJ

Property Description: Free Standing Medical Building

with Office Suites for Lease on

High Exposure Corner

Available: 2,300 +/- SF Bldg 701 (First Floor)

1,100 +/- SF Bldg 703 (Second Floor)