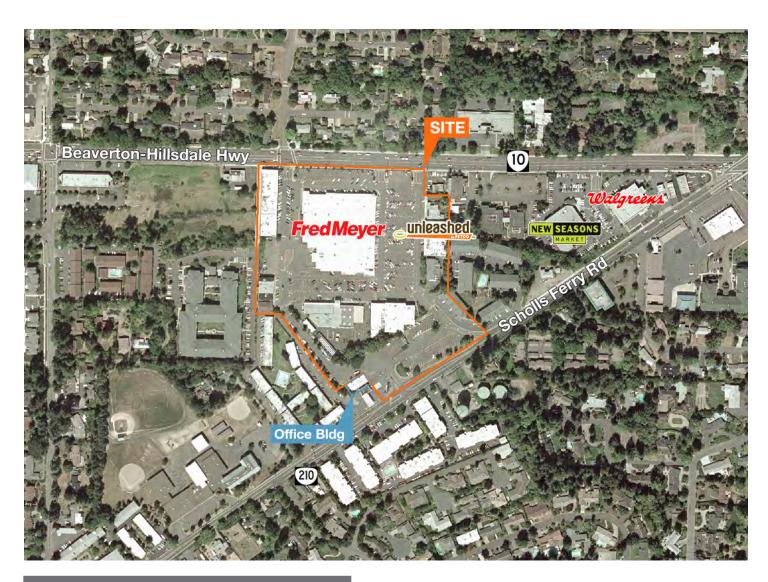

The adjacent retail buildings have also received a face-lift in the process

Please see the new site plan on the second page of the flyer and call us for any additional questions

Retail Space: \$18.00/SF NNN

Office Space: 764 SF @ \$12.00/ SF NNN (see office bldg on

Scholls Ferry Rd)