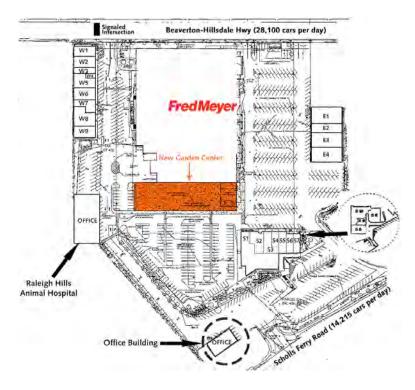

### Join New Tenants, Petco, GoHealth, Unleashed & The UPS Store!

Fred Meyer Stores has redeveloped and re-merchandised their store

The marketplace has been expanded to the northerly edge of the site and the new Garden Center can now be found at the south end of the store

The adjacent retail buildings have also received a face-lift in the process

Please see the new site plan on the second page of the flyer and call us for any additional questions

Retail Space: \$18.00/SF NNN

## West Building

| Suite                           | Tenant                                                | SF                                        |
|---------------------------------|-------------------------------------------------------|-------------------------------------------|
| W-1                             | Beard's Frame Shop                                    | 2,200                                     |
| W-2                             | Starbucks Coffee                                      | 2,100                                     |
| W-3                             | TMobile                                               | 1,152                                     |
| W-4                             | Barber Shop                                           | 420                                       |
| W-5                             | Available                                             | 2,790                                     |
|                                 | Pho Nguyen                                            | 2,220                                     |
|                                 | West Coast Bank                                       | 1,620                                     |
| W-8                             |                                                       | 1,620                                     |
| W-9                             | Cosmo Prof                                            | 2,190                                     |
| W-5<br>W-6<br>W-7<br>W-8<br>W-9 | Available Pho Nguyen West Coast Bank Moore's Cleaners | 2,790<br>2,220<br>1,620<br>1,620<br>2,190 |

## East Building

| Suite | Tenant                     | SF    |
|-------|----------------------------|-------|
| E-1   | Petco Unleashed            | 4,041 |
| E-2   | Interstate All Battery Ctr | 1,935 |
| E-3   | GoHealth                   | 3,137 |
| E-4   | Raul's                     | 3,311 |

#### South Building

| Suite | Tenant             | SF    |
|-------|--------------------|-------|
| S-1   | Available          | 6,000 |
| S-2   | The UPS Store      | 1,800 |
| S-3   | Cruise & Travel    | 1,530 |
| S-4   | Hearing Health     | 760   |
| S-5   | Allstate Insurance | 1,146 |
| S-6   | Available          | 1,080 |
| S-7   | Available          | 1,080 |