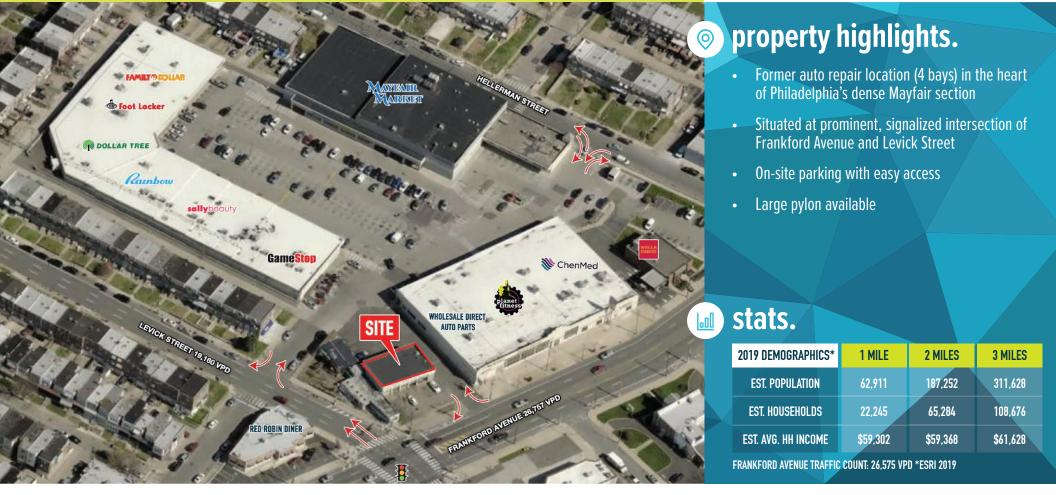

## 6402 FRANKFORD AVENUE Philadelphia, pa

±2,918 SF FORMER AUTO REPAIR BUILDING ON ±0.28 ACRES AVAILABLE FOR SALE