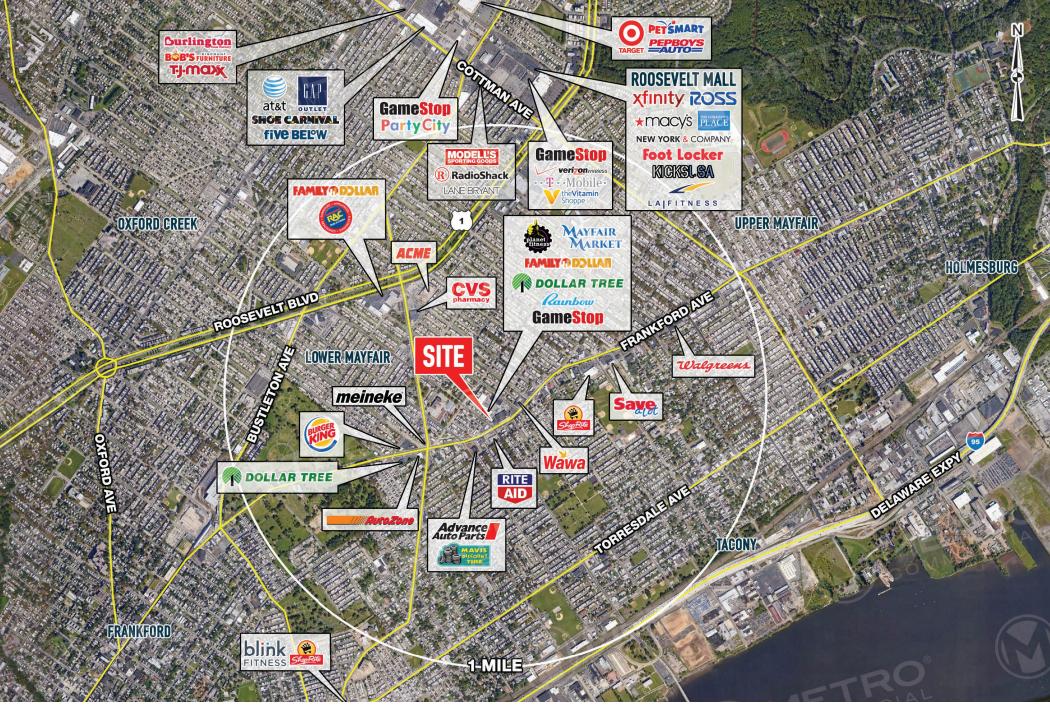

## 6402 FRANKFORD AVENUE Philadelphia, pa

±2,918 SF FORMER AUTO REPAIR BUILDING ON ±0.28 ACRES AVAILABLE FOR SALE