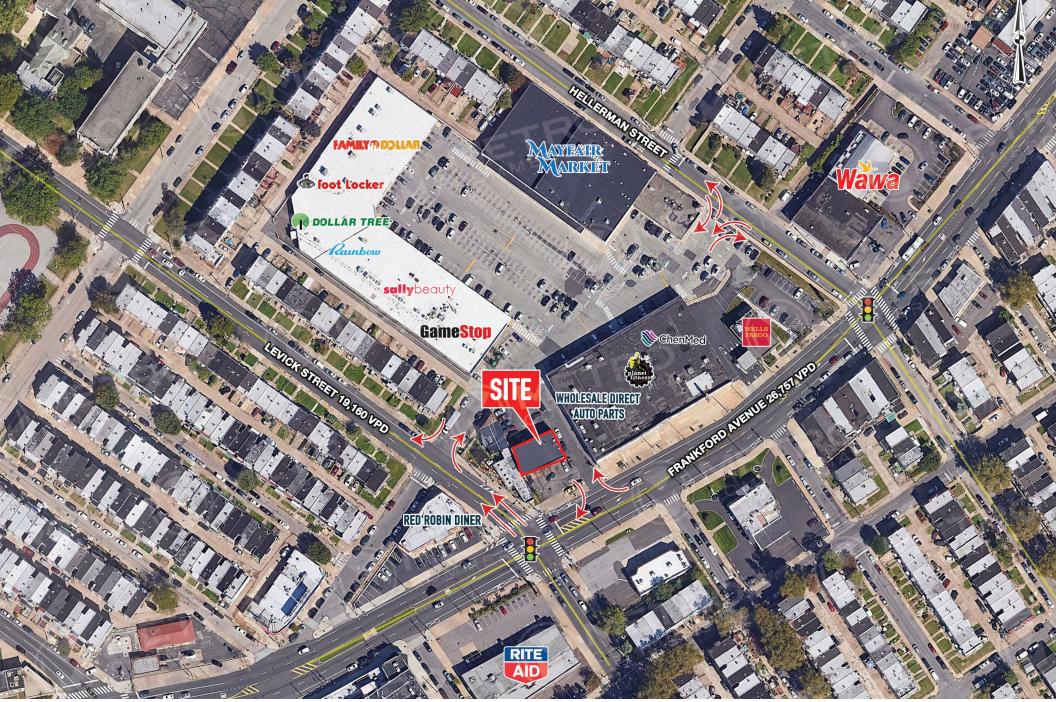

## 6402 FRANKFORD AVENUE Philadelphia, pa

±2,918 SF FORMER AUTO REPAIR BUILDING ON ±0.28 ACRES AVAILABLE FOR SALE