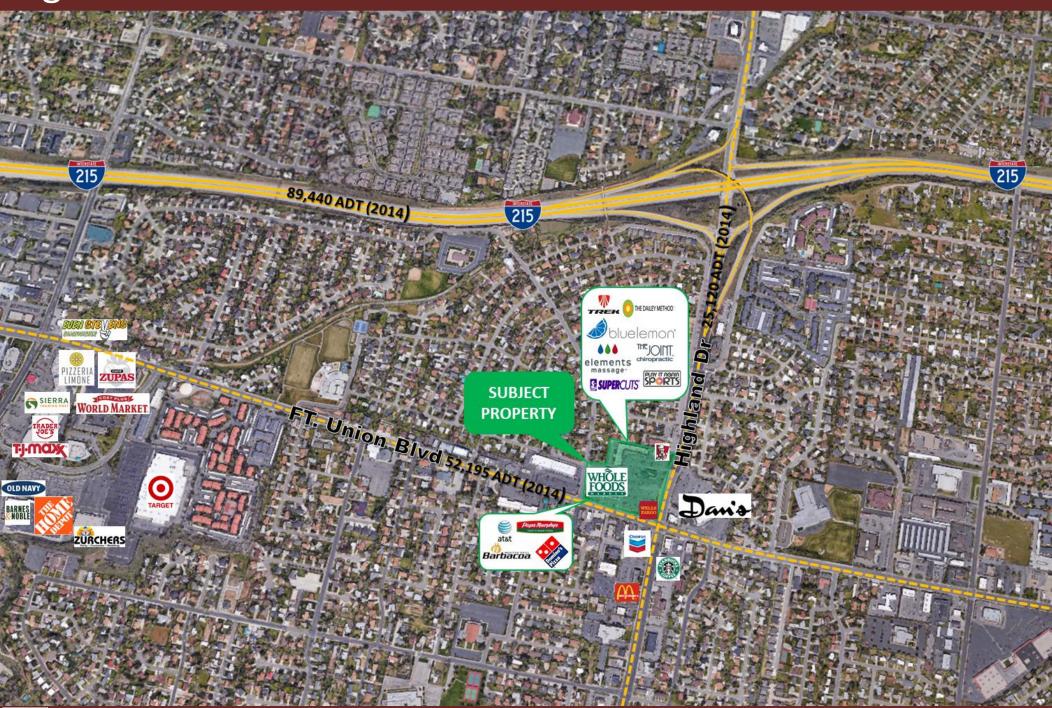

# Roderick Realty

www.roderickrealty.com 801-506-5005

- Whole Foods Market Anchored Center
- Excellent Fort Union Location
- Pylon Sign on Fort Union Boulevard
- Very Solid Demographics
- Dense Population (3 Miles = 117,596)
- Strong Incomes (3 Miles = \$95,772)