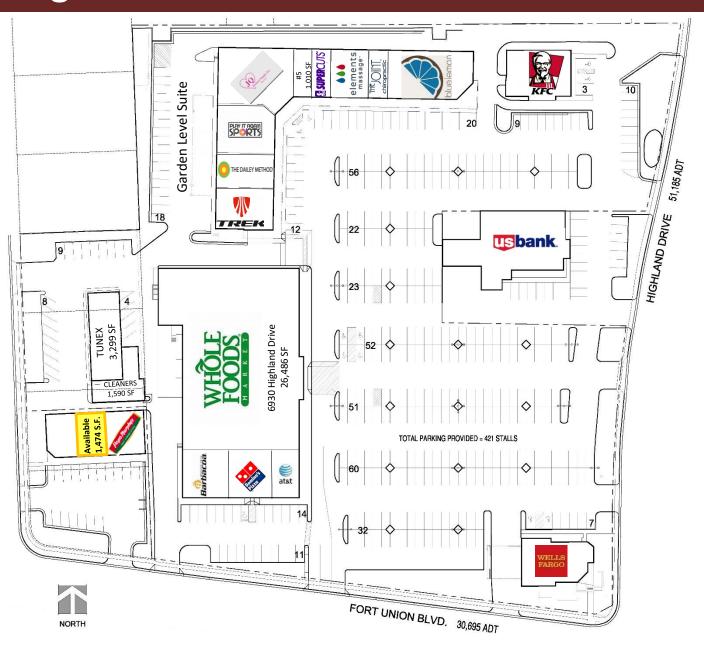

#### **Current Tenant List**

| North Building<br>(S. Highland Dr.)  | Tenant                 | Size   |
|--------------------------------------|------------------------|--------|
| #1                                   | Trek Bicycle           | 4,204  |
| #2                                   | The Dailey Method      | 2,228  |
| #3                                   | Play It Again Sports   | 3,000  |
| #4                                   | JQ Medical Supply      | 4,556  |
| #5                                   | Jonathan's Jewelers    | 1,010  |
| #6                                   | Supercuts              | 1,014  |
| #7 & #8                              | Elements Massage       | 1,950  |
| #9                                   | The Joint Chiropractic | 1,050  |
| #10 & 11                             | Bluelemon Restaurant   | 4,390  |
| Garden Level Suite                   | Vacant Space           | 12,693 |
| #6930                                | Whole Foods Market     | 26,486 |
| South Building<br>(Fort Union Blvd.) | Tenant                 | Size   |
| #1953                                | Barbacoa Mexican Grill | 2,500  |
| #1961                                | Domino's Pizza         | 2,340  |
| #1969                                | AT&T                   | 1,450  |
| Pads                                 | Tenant                 | Size   |
|                                      | Kentucky Fried Chicken | 2,880  |
|                                      | Tunex                  | 3,299  |
|                                      | Trailside Cleaners     | 1,590  |
|                                      | Wells Fargo Bank       | 6,478  |
|                                      | Papa Murphy's          | 1,656  |
|                                      | Available Space        | 1,474  |