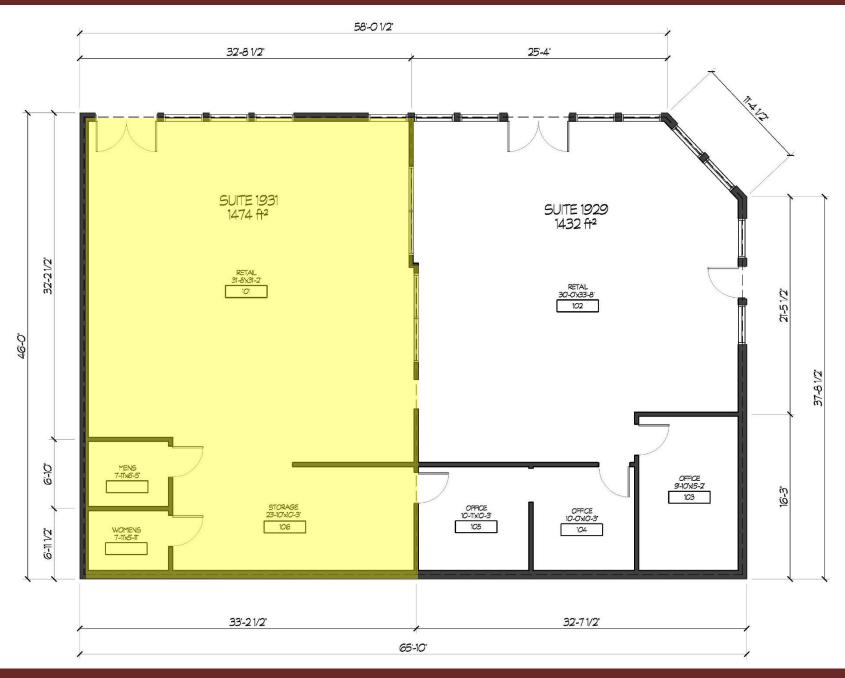

#### **Current Tenant List**

| North Building<br>(S. Highland Dr.)  | Tenant                 | Size   |
|--------------------------------------|------------------------|--------|
| #1                                   | Trek Bicycle           | 4,204  |
| #2                                   | The Dailey Method      | 2,228  |
| #3                                   | Play It Again Sports   | 3,000  |
| #4                                   | JQ Medical Supply      | 4,556  |
| #5                                   | Jonathan's Jewelers    | 1,010  |
| #6                                   | Supercuts              | 1,014  |
| #7 & #8                              | Elements Massage       | 1,950  |
| #9                                   | The Joint Chiropractic | 1,050  |
| #10 & 11                             | Bluelemon Restaurant   | 4,390  |
| Garden Level Suite                   | Vacant Space           | 12,693 |
| #6930                                | Whole Foods Market     | 26,486 |
| South Building<br>(Fort Union Blvd.) | Tenant                 | Size   |
| #1953                                | Barbacoa Mexican Grill | 2,500  |
| #1961                                | Domino's Pizza         | 2,340  |
| #1969                                | AT&T                   | 1,450  |
| Pads                                 | Tenant                 | Size   |
|                                      | Kentucky Fried Chicken | 2,880  |
|                                      | Tunex                  | 3,299  |
|                                      | Trailside Cleaners     | 1,590  |
|                                      | Wells Fargo Bank       | 6,478  |
|                                      | Papa Murphy's          | 1,656  |
|                                      | Available Space        | 1,474  |