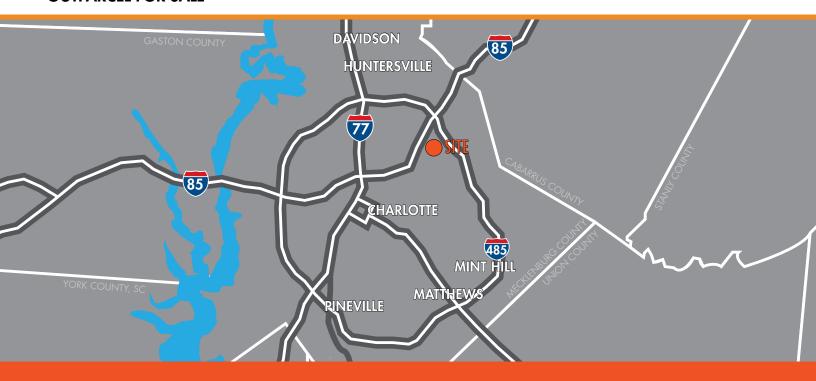

### **PROPERTY OVERVIEW**

- $\pm$  3.3 acre outparcel for sale
- Situated at the southeast corner of North Tryon Street (Highway 29) and Mallard Creek Church Road, next to the Mallard Creek Greenway
- North Tryon Street is one of University City's most heavily traveled roads, connecting north and south Charlotte to Uptown and allowing for quick and easy access to I-485
- Located in the heart of University City, the site is adjacent to UNC Charlotte, which employs more than 3,200 people. UNCC continues to grow – more than 29,000 students are currently enrolled, representing a 32% increase over the past 10 years
- Only minutes from the LYNX Blue Line UNC Charlotte -Main and JW Clay Boulevard stations
- Situated in close proximity to Charlotte Motor Speedway, PNC Music Pavilion, University Research Park and Innovation Park, the site benefits from its location in one of Charlotte's major employment and educational centers. Daytime population is more than 108,000 people in a 5-mile radius
- Sale price: \$2,300,000