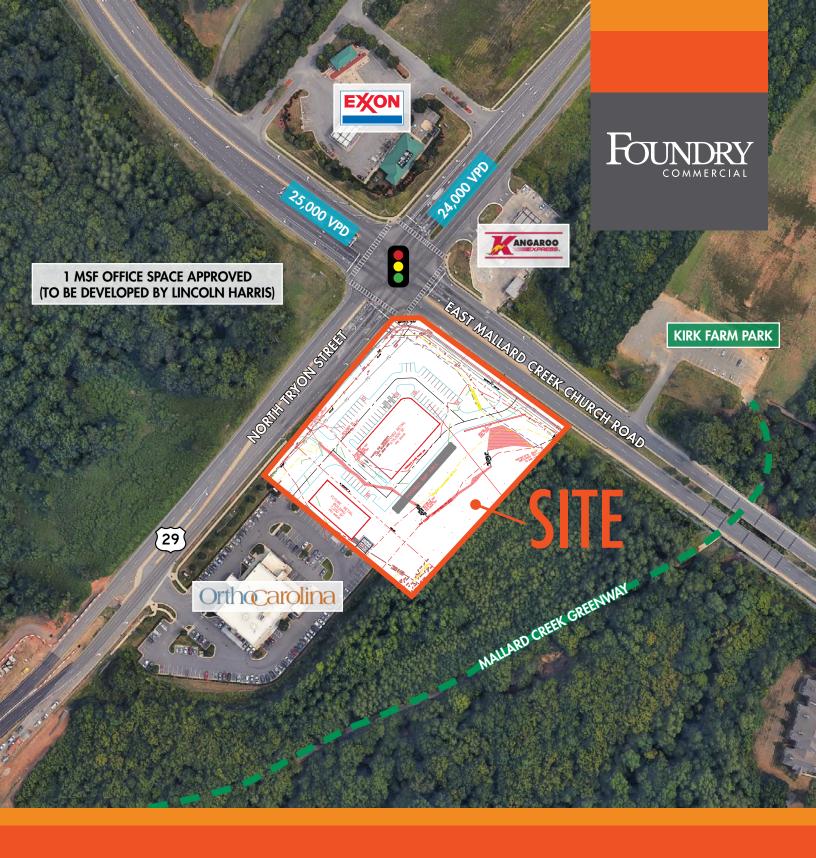

MALLARD CREEK CHURCH ROAD & HIGHWAY 29

CHARLOTTE, NORTH CAROLINA

OUTPARCEL FOR SALE ± 3.3 ACRES

### **PROPERTY OVERVIEW**

- $\pm$  3.3 acre outparcel for sale
- Situated at the southeast corner of North Tryon Street (Highway 29) and Mallard Creek Church Road, next to the Mallard Creek Greenway
- North Tryon Street is one of University City's most heavily traveled roads, connecting north and south Charlotte to Uptown and allowing for quick and easy access to I-485
- Located in the heart of University City, the site is adjacent to UNC Charlotte, which employs more than 3,200 people. UNCC continues to grow – more than 29,000 students are currently enrolled, representing a 32% increase over the past 10 years
- Only minutes from the LYNX Blue Line UNC Charlotte -Main and JW Clay Boulevard stations
- Situated in close proximity to Charlotte Motor Speedway, PNC Music Pavilion, University Research Park and Innovation Park, the site benefits from its location in one of Charlotte's major employment and educational centers. Daytime population is more than 108,000 people in a 5-mile radius
- Sale price: \$2,300,000

| SITE TRAFFIC COUNTS  |            |
|----------------------|------------|
| NORTH TRYON STREET   | 24,000 VPD |
| MALLARD CREEK CHURCH | 25,000 VPD |