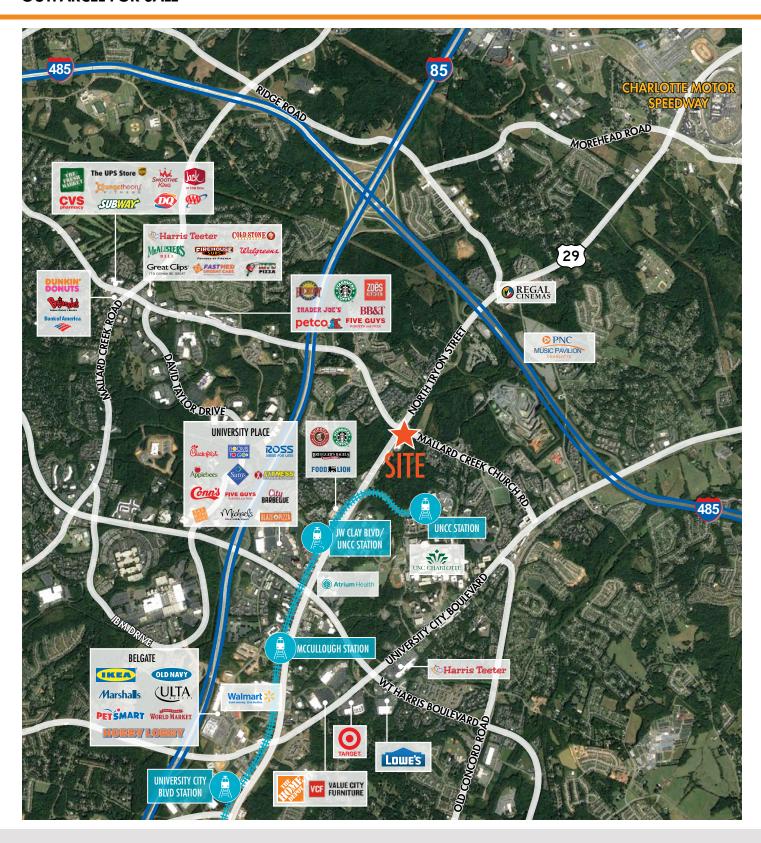

### **PROPERTY OVERVIEW**

- $\pm$  3.3 acre outparcel for sale
- Situated at the southeast corner of North Tryon Street (Highway 29) and Mallard Creek Church Road, next to the Mallard Creek Greenway
- North Tryon Street is one of University City's most heavily traveled roads, connecting north and south Charlotte to Uptown and allowing for quick and easy access to I-485
- Located in the heart of University City, the site is adjacent to UNC Charlotte, which employs more than 3,200 people. UNCC continues to grow – more than 29,000 students are currently enrolled, representing a 32% increase over the past 10 years
- Only minutes from the LYNX Blue Line UNC Charlotte -Main and JW Clay Boulevard stations
- Situated in close proximity to Charlotte Motor Speedway, PNC Music Pavilion, University Research Park and Innovation Park, the site benefits from its location in one of Charlotte's major employment and educational centers. Daytime population is more than 108,000 people in a 5-mile radius
- Sale price: \$2,300,000