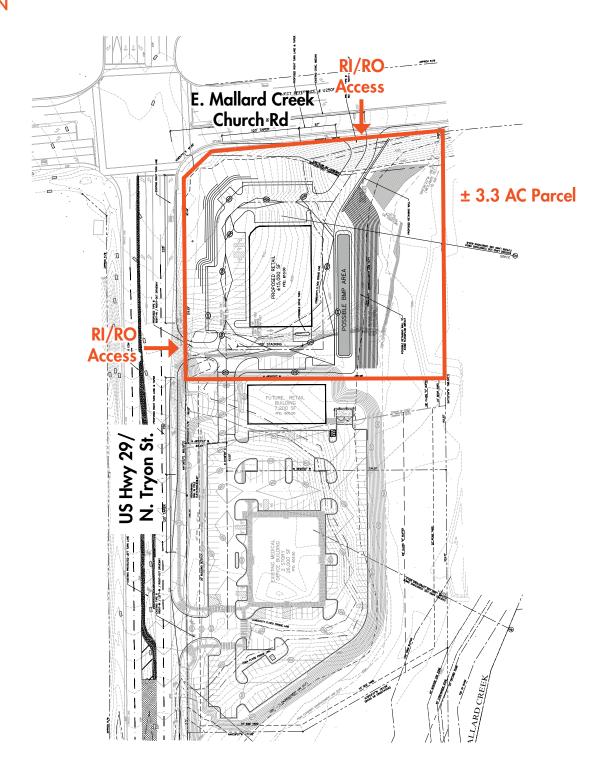

### **SITE PLAN**

For more information, please contact:

**KEELY HINES** 

Vice President / Broker 704.676.1563 keely.hines@foundrycommercial.com

| PROPERTY FEATURES |                                   |
|-------------------|-----------------------------------|
| LAND SIZE         | ± 3.3 ACRES                       |
| PIN #             | 04938204                          |
| ZONING            | B1 (CD)                           |
| UTILITIES         | ALL CHAR/MECK UTILITIES AVAILABLE |
| LIST PRICE        | \$2,300,000                       |