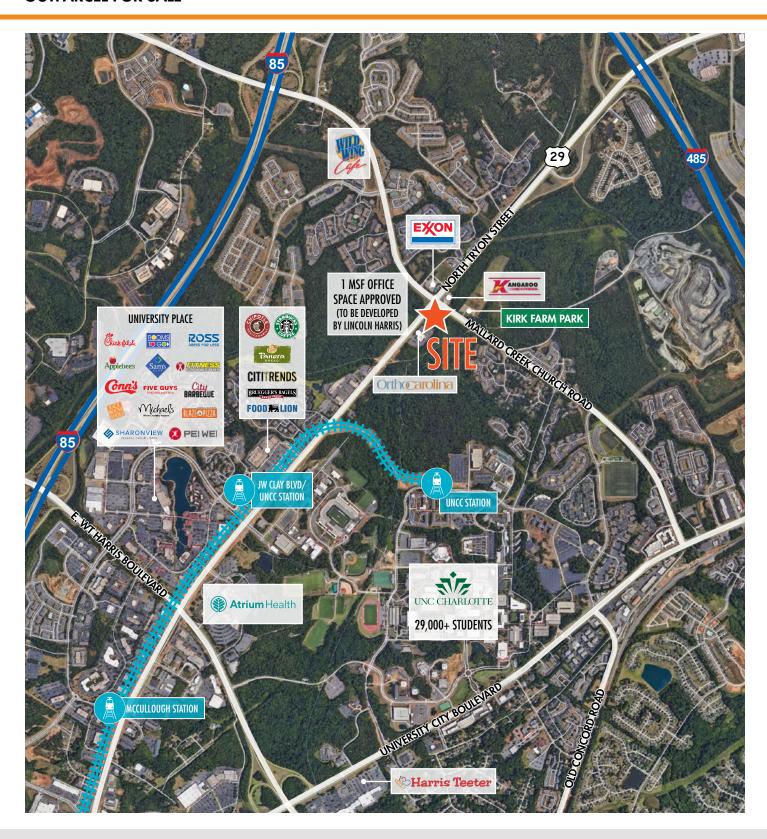

### **PROPERTY OVERVIEW**

- $\pm$  3.3 acre outparcel for sale
- Situated at the southeast corner of North Tryon Street (Highway 29) and Mallard Creek Church Road, next to the Mallard Creek Greenway
- North Tryon Street is one of University City's most heavily traveled roads, connecting north and south Charlotte to Uptown and allowing for quick and easy access to I-485
- Located in the heart of University City, the site is adjacent to UNC Charlotte, which employs more than 3,200 people. UNCC continues to grow – more than 29,000 students are currently enrolled, representing a 32% increase over the past 10 years
- Only minutes from the LYNX Blue Line UNC Charlotte -Main and JW Clay Boulevard stations
- Situated in close proximity to Charlotte Motor Speedway, PNC Music Pavilion, University Research Park and Innovation Park, the site benefits from its location in one of Charlotte's major employment and educational centers. Daytime population is more than 108,000 people in a 5-mile radius
- Sale price: \$2,300,000