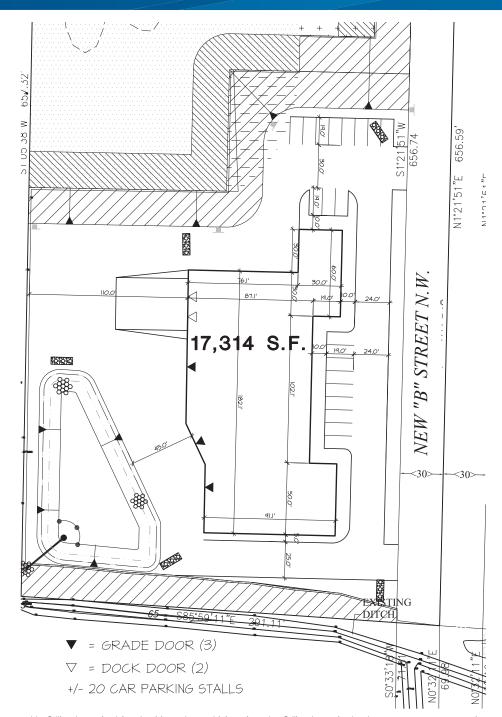

## **FEATURES**

- > Build to suit, up to 17,314 SF
- > Dock high and grade level loading
- > On the new "B" Street connection
- > Quick and easy access to SR-167 and SR-18
- > Zoned M1
- > Building can be delivered Q4 2013