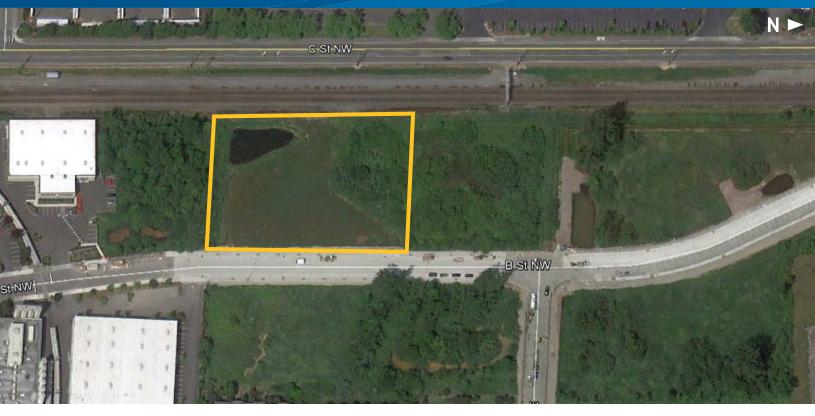

## Pac 12 Building

"B" STREET NW, AUBURN, WASHINGTON

## **FEATURES**

- > Build to suit, up to 17,314 SF
- > Dock high and grade level loading
- > On the new "B" Street connection
- > Quick and easy access to SR-167 and SR-18
- > Zoned M1
- > Building can be delivered Q4 2013