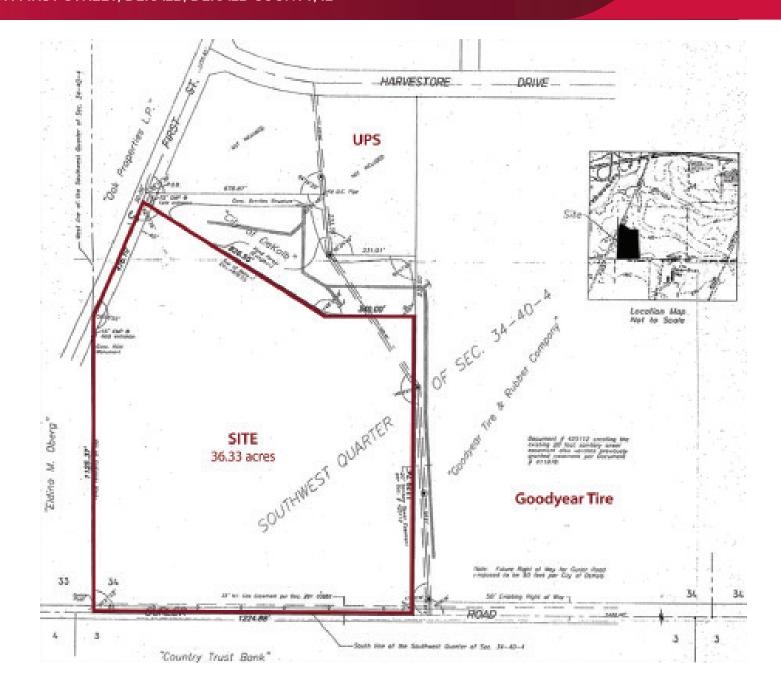

#### CORPORATE NEIGHBORS INCLUDE:

- Nestle
- 3M
- Panduit
- Commonwealth Edison
- United Parcel Service

- Del Monte
- Target
- Goodyear Tire
- Engineered Storage Products

The site will be served by DeKalb Sanitary District and city water. Electrical service is provided by Commonwealth Edison. Gas will be provided NICOR.

### **INDUSTRIAL LAND SITE - 36 ACRES** 3100 SOUTH FIRST STREET, DEKALB, DEKALB COUNTY, IL