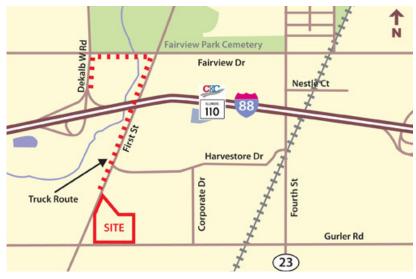

### **INDUSTRIAL LAND SITE - 36 ACRES** 3100 SOUTH FIRST STREET, DEKALB, DEKALB COUNTY, IL