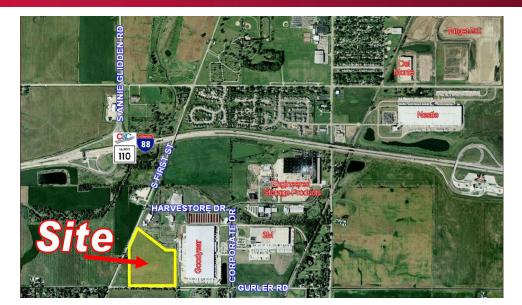

# AVAILABLE INDUSTRIAL LAND SITE - 36 ACRES 3100 SOUTH FIRST STREET, DEKALB, DEKALB COUNTY, IL

#### **INDUSTRIAL LAND SITE - 36 ACRES** 3100 SOUTH FIRST STREET, DEKALB, DEKALB COUNTY, IL