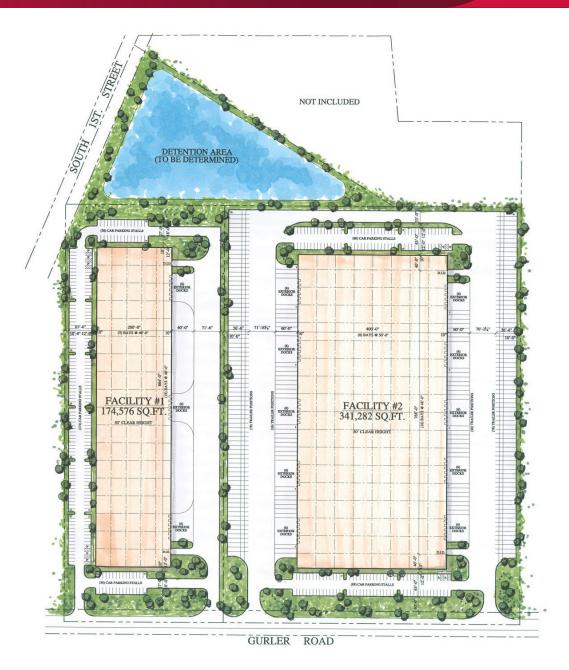

#### **INDUSTRIAL LAND SITE - 36 ACRES** 3100 SOUTH FIRST STREET, DEKALB, DEKALB COUNTY, IL