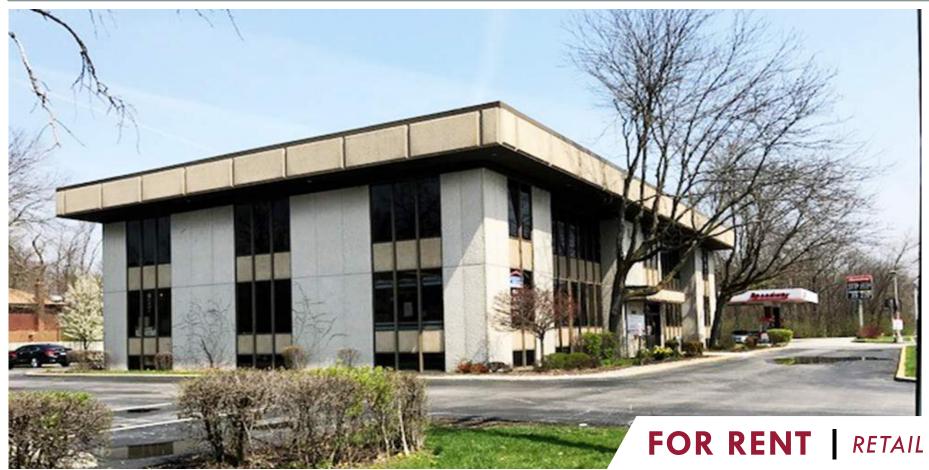

## OLYMPIA FIELDS PROFESSIONAL BUILDING

3612 LINCOLN HIGHWAY OLYMPIA FIELDS, ILLINOIS 6046

CONVENIENTLY LOCATED WITH IMMEDIATE ACCESS TO LINCOLN HIGHWAY, THIS THREE STORY BUILDING IS PERFECT FOR ANY BUSINESS. HIGHLY VISIBLE WITH OVER 37,500 VEHICLES PER DAY! OLYMPIA FIELDS IS THE BEST MIX OF PRIVATE OFFICES AND SHARED COMMON SPACES TO BUILD YOUR BUSINESS.

SPACE AVAILABLE | 325 - 5,000 SF ANNUAL NET RENT\* | \$16 - \$18 / SF POPULATION | 170,000+ WITHIN 5 MILES AVERAGE HH INCOME | \$73,000+ WITHIN 3 MILES TRAFFIC | 37,000+ VEHICLES PER DAY

\*Available spaces only.