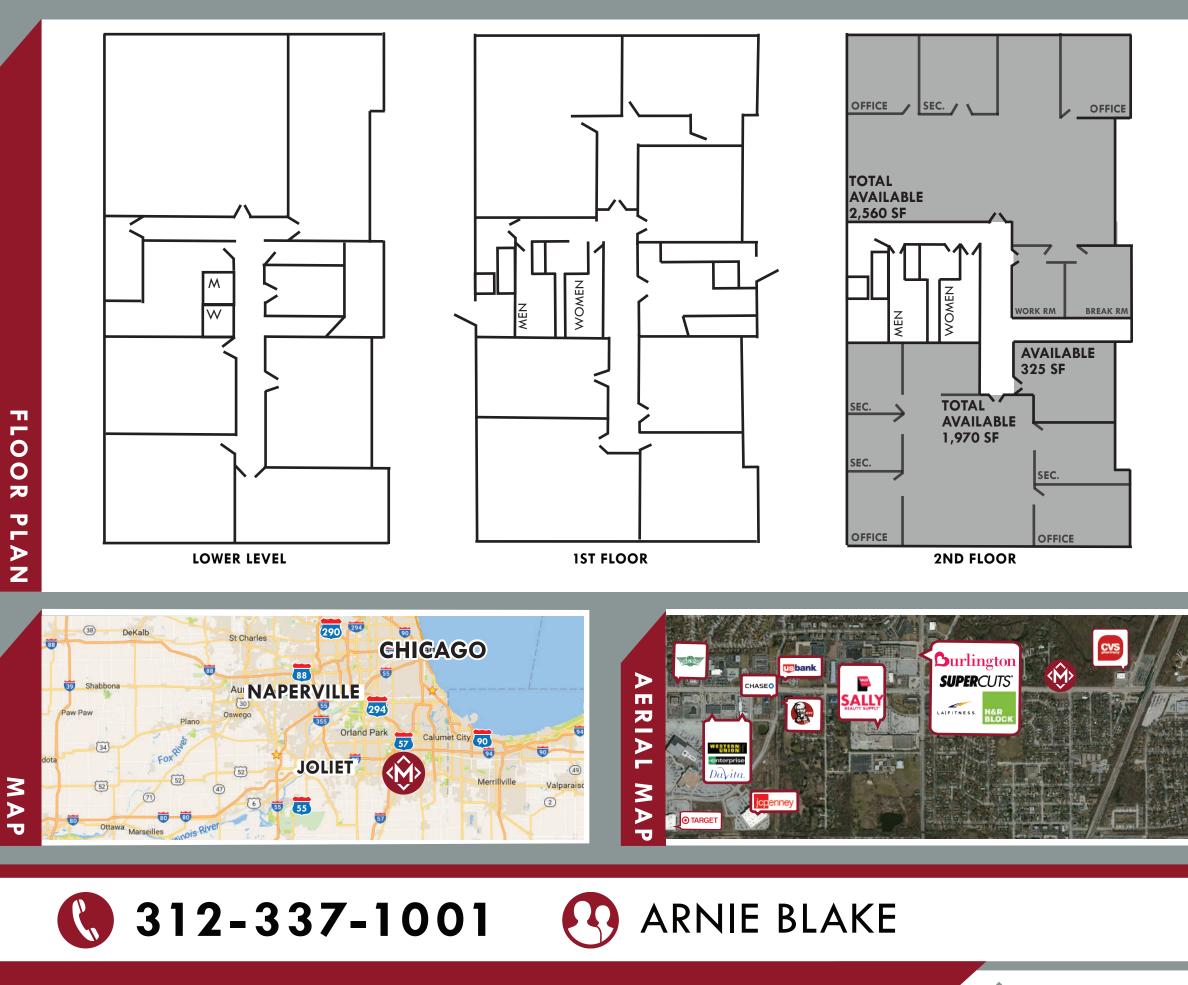

SPACE AVAILABLE | 325 - 5,000 SF ANNUAL NET RENT\* | \$16 - \$18 / SF POPULATION | 170,000+ WITHIN 5 MILES AVERAGE HH INCOME | \$73,000+ WITHIN 3 MILES TRAFFIC | 37,000+ VEHICLES PER DAY

\*Available spaces only.