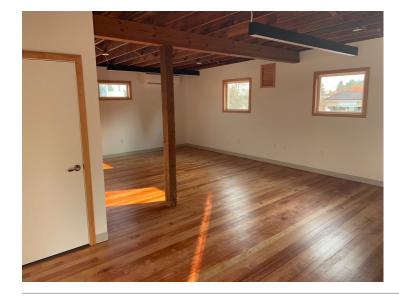

### **AVAILABLE SPACE**

| SIZE           | <b>F</b> EATURES                                              |
|----------------|---------------------------------------------------------------|
| <b>605</b> RSF | Newly remodeled                                               |
|                | Private bathroom and kitchen                                  |
|                | <ul> <li>Hardwood floors, loft style/open ceilings</li> </ul> |