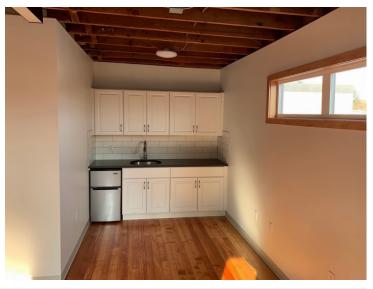

### **AVAILABLE SPACE**

| SIZE           | <b>F</b> EATURES                                              |
|----------------|---------------------------------------------------------------|
| <b>605</b> RSF | Newly remodeled                                               |
|                | Private bathroom and kitchen                                  |
|                | <ul> <li>Hardwood floors, loft style/open ceilings</li> </ul> |