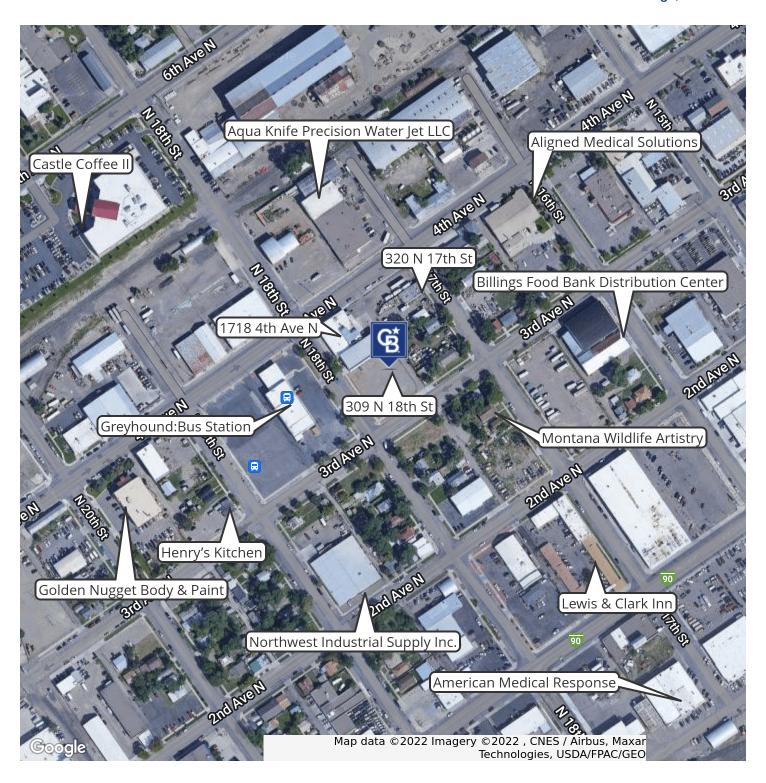

### **PROPERTY OVERVIEW**

1718 4th Ave N, 320 N 17th St & 309 N 18th St Sales Price \$1,600,000

## 1718 4TH AVE N, 320 N 17TH ST & 309 N 18TH ST

Billings, MT 59101