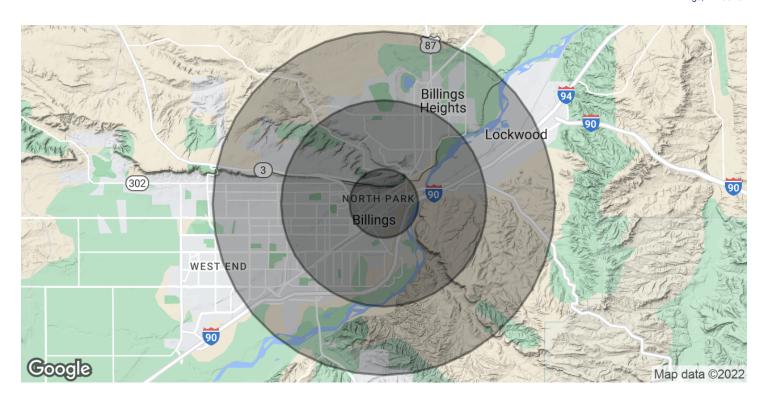

## DEMOGRAPHICS 1718 4TH AVE N, 320 N 17TH ST & 309 N 18TH ST

Billings, MT 59101

| POPULATION           | 1 MILE    | 3 MILES   | 5 MILES   |
|----------------------|-----------|-----------|-----------|
| Total Population     | 4,990     | 50,620    | 90,010    |
| Average Age          | 33.1      | 35.4      | 37.7      |
| Average Age (Male)   | 32.7      | 34.2      | 36.6      |
| Average Age (Female) | 34.8      | 37.1      | 39.2      |
|                      |           |           |           |
| HOUSEHOLDS & INCOME  | 1 MILE    | 3 MILES   | 5 MILES   |
| Total Households     | 2,832     | 23,853    | 41,630    |
| # of Persons per HH  | 1.8       | 2.1       | 2.2       |
| Average HH Income    | \$38,100  | \$60,808  | \$69,004  |
| Average House Value  | \$169,457 | \$193,951 | \$212,767 |

<sup>\*</sup> Demographic data derived from 2020 ACS - US Census