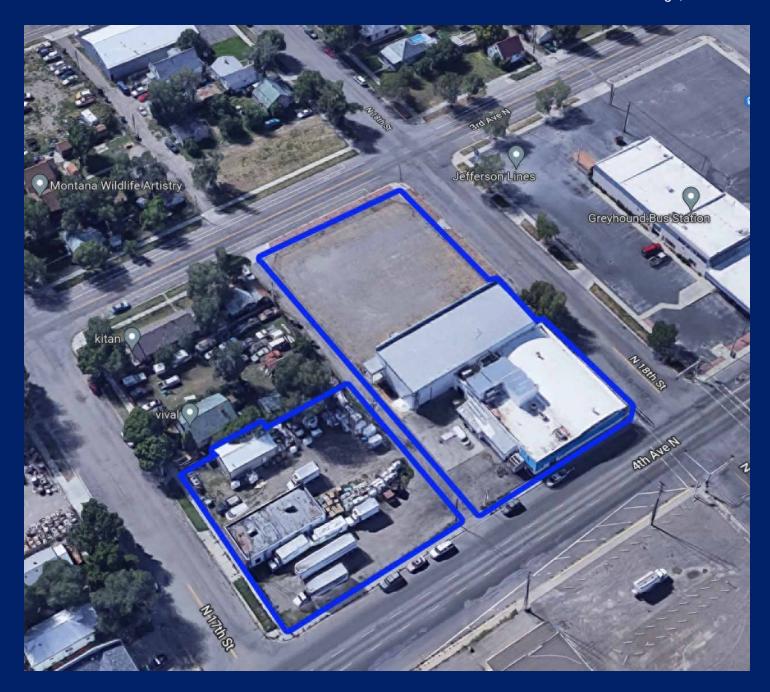

### **PROPERTY OVERVIEW**

1718 4th Ave N, 320 N 17th St & 309 N 18th St Sales Price \$1,600,000

### **PROPERTY HIGHLIGHTS**

- Manufacturing Plant 15,712 SF with Delivery Dock
- Shop 2,048 SF
- Three Tracts totaling 63,000 SF
- 3 Phase Electricity Available
- Seller to lease back for up to 12 months

## DEMOGRAPHICS 1718 4TH AVE N, 320 N 17TH ST & 309 N 18TH ST

Billings, MT 59101

| POPULATION           | 1 MILE    | 3 MILES   | 5 MILES   |
|----------------------|-----------|-----------|-----------|
| Total Population     | 4,990     | 50,620    | 90,010    |
| Average Age          | 33.1      | 35.4      | 37.7      |
| Average Age (Male)   | 32.7      | 34.2      | 36.6      |
| Average Age (Female) | 34.8      | 37.1      | 39.2      |
|                      |           |           |           |
| HOUSEHOLDS & INCOME  | 1 MILE    | 3 MILES   | 5 MILES   |
| Total Households     | 2,832     | 23,853    | 41,630    |
| # of Persons per HH  | 1.8       | 2.1       | 2.2       |
| Average HH Income    | \$38,100  | \$60,808  | \$69,004  |
| Average House Value  | \$169,457 | \$193,951 | \$212,767 |