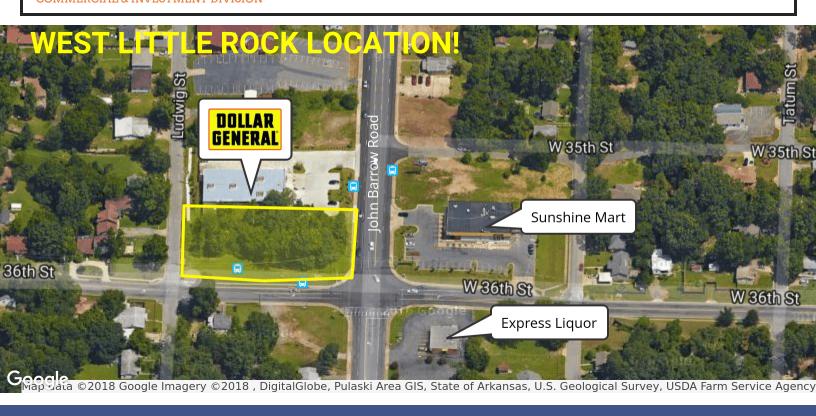

## 36th & John Barrow | Little Rock, AR 72205

Kanis Rd

## **OFFERING SUMMARY**

**Sale Price:** \$195,500

**Price / SF:** \$6.70

**Lot Size:** 0.67 Acres +/-

28,185 sq. ft.

3 PROPERTY OVERVIEW

Zoned C-3. West little Rock location with all utilities available. RE Taxes: