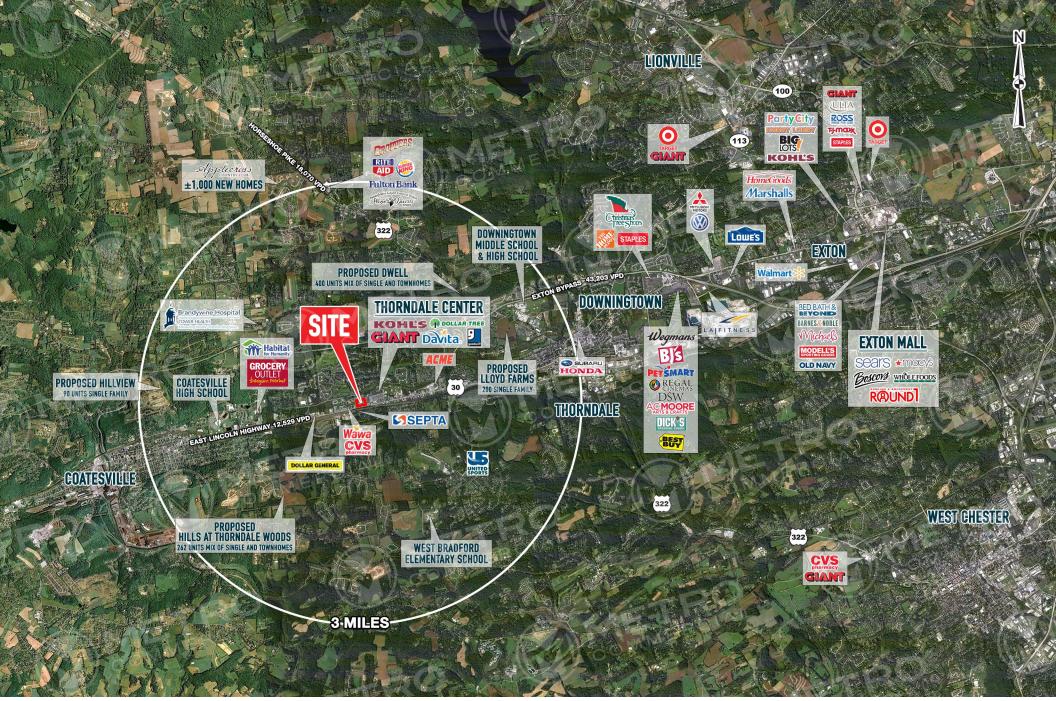

Surrounding retailers include: KOHLS

### DOLLAR TREE ACME & GLANT

- Located in affluent Chester County
- Kmart box redevelopment opportunity located along highly trafficked Lincoln Highway
- Multiple configurations available with ability to accomodate grocer, fitness, medical, furniture users, etc.
- Located caddy corner from the R5/Thorndale Septa Regional Rail that boasts a weekday daily ridership of 20,000+ people.
- Pad sites and highly visible strips available to provide for smaller format users

### stats.

| 2018 DEMOGRAPHICS*  | 3 MILE    | 5 MILES   | 7 MILES   |
|---------------------|-----------|-----------|-----------|
| EST. POPULATION     | 38,693    | 85,945    | 121,281   |
| EST. HOUSEHOLDS     | 13,834    | 31,258    | 44,321    |
| EST. AVG. HH INCOME | \$104,245 | \$107,041 | \$116,602 |

TRAFFIC COUNT: LINCOLN HIGHWAY 14,422 VPD \*ESRI 2018