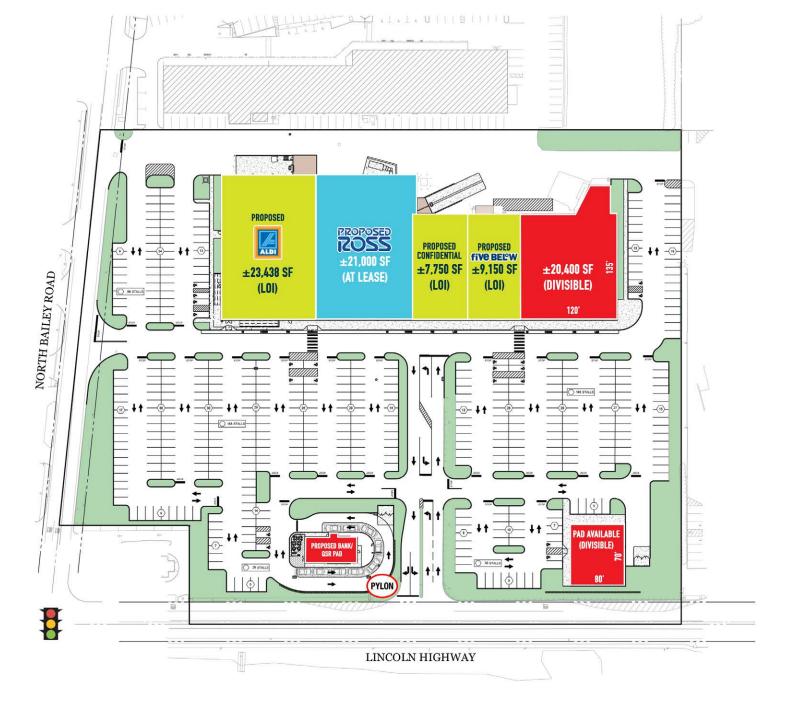

## THORNDALE STATION SHOPPING CENTER

3205 LINCOLN HIGHWAY. THORNDALE. PA

 $\pm 103,000$  SF Available (Divisible) — anchor, Junior anchor and PAD sites REDEVELOPMENT OPPORTUNITY ON 9.7 ACRES

**JOIN** 

property highlights.

### DOLLAR TREE ACME & GLANT

- Located in affluent Chester County
- Kmart box redevelopment opportunity located along highly trafficked Lincoln Highway
- Multiple configurations available with ability to accomodate grocer, fitness, medical, furniture users, etc.
- Located caddy corner from the R5/Thorndale Septa Regional Rail that boasts a weekday daily ridership of 20,000+ people.
- Pad sites and highly visible strips available to provide for smaller format users