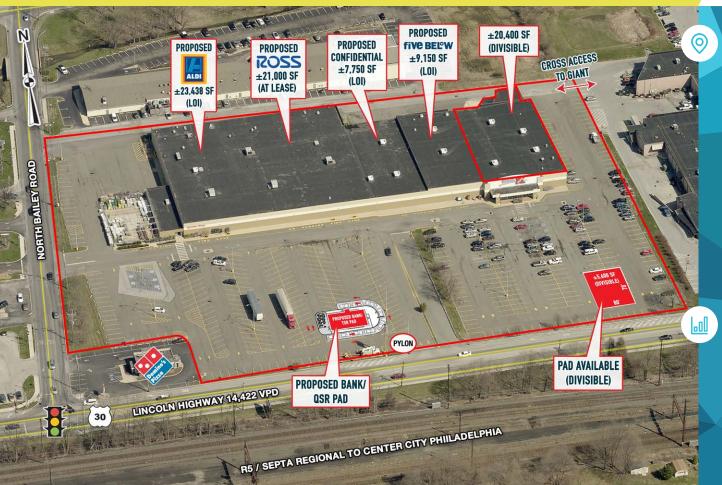

## THORNDALE STATION SHOPPING CENTER

3205 LINCOLN HIGHWAY. THORNDALE. PA

 $\pm 103,000$  SF Available (Divisible) — anchor, Junior anchor and PAD sites REDEVELOPMENT OPPORTUNITY ON 9.7 ACRES

**JOIN** 

property highlights.

### DOLLAR TREE ACME & GLANT

- Located in affluent Chester County
- Kmart box redevelopment opportunity located along highly trafficked Lincoln Highway
- Multiple configurations available with ability to accomodate grocer, fitness, medical, furniture users, etc.
- Located caddy corner from the R5/Thorndale Septa Regional Rail that boasts a weekday daily ridership of 20,000+ people.
- Pad sites and highly visible strips available to provide for smaller format users