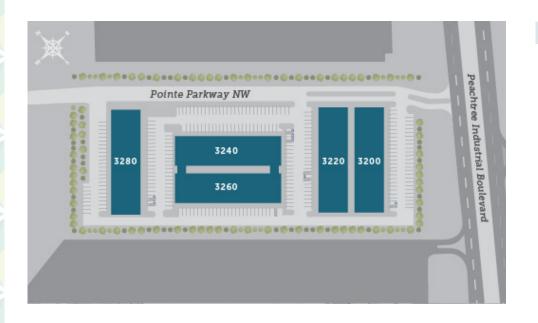

## **ASSET PROFILE**

**LOCATION** Peachtree Corners, Georgia

**ADDRESS** 3200-3280 Pointe Parkway

YEAR BUILT 1982, Renovated 2015

**PARKING** 3:1:100

**AVAILABILTIES** From 1,000 - 16,000 square feet

**SIGNAGE** Suite number and window signage