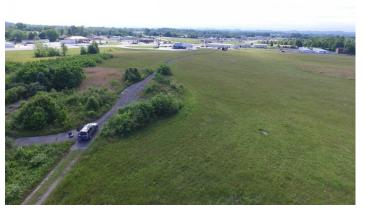

## **Overview/Comments**

38.8 +/- acres of unimproved development land at the intersection of Highway 68 and Highway 411 in Madisonville, TN. This property is an excellent development tract, suitable for multifamily, retail, storage and a number of other potential uses. Great visibility and road frontage, with a red light at the corner of the property. The rear boundary borders rail. The new city justice center is under construction just to the north, and a new fast food restaurant is going in at the corner. Owner will consider subdividing and/or outparcels. Contact our office for more information.